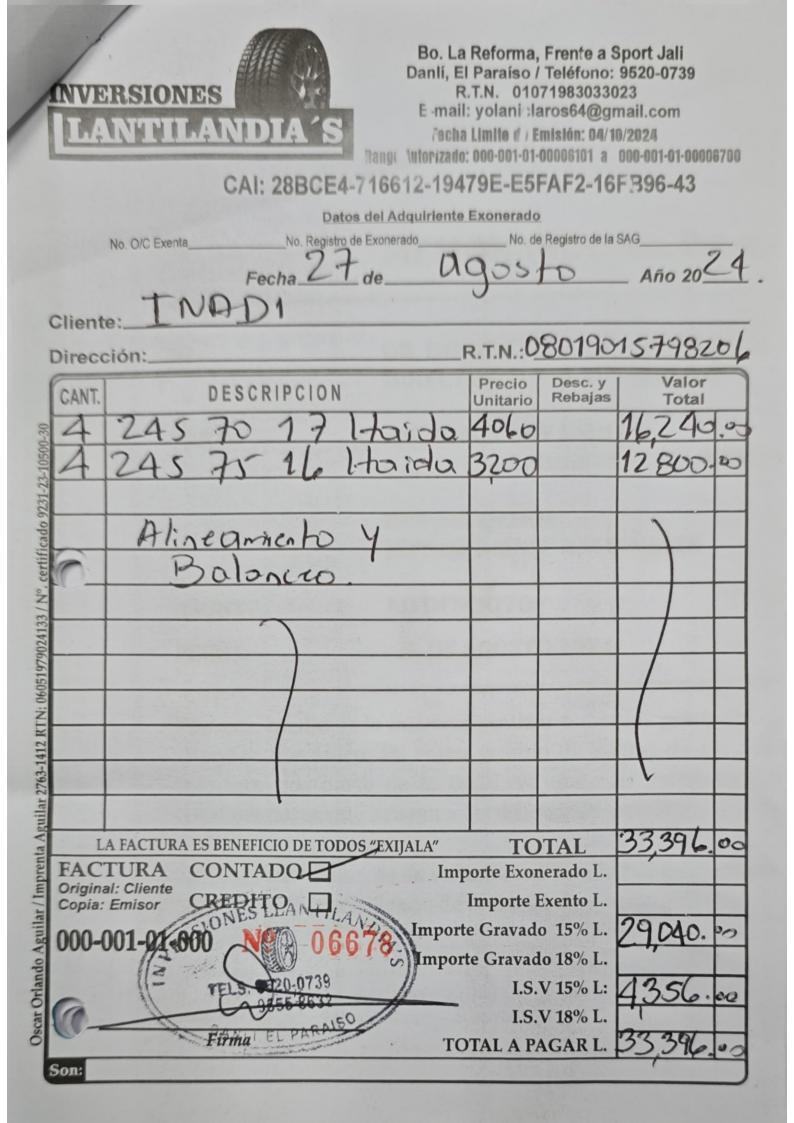

|                               |
|        |                |                           |                                               |                                    |                                                                                                                                       |                               |
|        |                |                           |                                               |                                    | Importe Exonerado<br>Importe Exento<br>Importe Gravado 15% L.<br>Importe Gravado 18%<br>I.S.V 15% L.<br>I.S.V 15% L.<br>TOTAL A PAGAR | 33000<br>4950                 |

DANEURANO SALSO

ħ

SOMOS TU MEJOR OPCION, MASTER EN LLANTAS TIENDA &SERVICIO





ODONTOLOGIA

## MEMORANDO - OD-032-2024

PARA: GERENCIA ADMINISTRATIVA ABOGADA MELODY SADLOO

DE:

ENCARGADA DE ODONTOLOGIA. DRA JESSICA SUYAPA ROSALES.

ASUNTO: LO DESCRITO

FECHA: 28 DE AGOSTO, 2024.

Por este medio, muy respetuosamente me dirijo a usted para solicitarle el pago de arreglo de uno de los compresores ya que se había arruinado y no pasaba la presión de loa silla, al cual adjunto dicho recibo.

cc.archivo



Blvard. Los Próceres, contiguo al Asilo de Inválidos Hospital San Felipe, Tegucigalpa M.D.C; CA. Tel: 2221-3660

|                 | 0-001-01-00001736                                                                                  |                   | 23 4               | 650 3  | Ň |
|-----------------|--------------------------------------------------------------