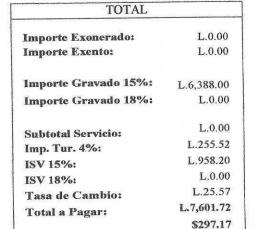

PROVEEDOR: HOTEL EXCELSIOR (INMIBILIARIA SALMAN S.A. DE C.V

RTN: 08019999406543

DIRECCION/TELEFONO: AVENIDA CERVANTES BARRIO LA PLAZUELA TEL: 2237-2638

| COD.OBJ | UNIDAD                       | DESCRICION                                                                               | Precio unitario                                                                                                                                                                                                                                                                                                                                                                                                                                                                                                                                                                                                                                                                                                                                                                                                                                                                                                                                                                                                                                                                                                                                                                                                                                                                                                                                                                                                                                                                                                                                                                                                                                                                                                                                                                                                                                                                                                                                                                                                                                                                                                                | TOTAL      |
|---------|------------------------------|------------------------------------------------------------------------------------------|--------------------------------------------------------------------------------------------------------------------------------------------------------------------------------------------------------------------------------------------------------------------------------------------------------------------------------------------------------------------------------------------------------------------------------------------------------------------------------------------------------------------------------------------------------------------------------------------------------------------------------------------------------------------------------------------------------------------------------------------------------------------------------------------------------------------------------------------------------------------------------------------------------------------------------------------------------------------------------------------------------------------------------------------------------------------------------------------------------------------------------------------------------------------------------------------------------------------------------------------------------------------------------------------------------------------------------------------------------------------------------------------------------------------------------------------------------------------------------------------------------------------------------------------------------------------------------------------------------------------------------------------------------------------------------------------------------------------------------------------------------------------------------------------------------------------------------------------------------------------------------------------------------------------------------------------------------------------------------------------------------------------------------------------------------------------------------------------------------------------------------|------------|
| 29      | 29100 CEREMONIAL Y PROTOCOLO |                                                                                          | JO. 418 (MARINE LANGE LA | , 0,,,,,   |
|         | 2                            | HABITACIONES DOBLES CON<br>DESAYUNOS DE CORTESIA PARA 4<br>PERSONAS CON INGRESO EL 27 DE | 1,597.00                                                                                                                                                                                                                                                                                                                                                                                                                                                                                                                                                                                                                                                                                                                                                                                                                                                                                                                                                                                                                                                                                                                                                                                                                                                                                                                                                                                                                                                                                                                                                                                                                                                                                                                                                                                                                                                                                                                                                                                                                                                                                                                       | 3,800.00   |
|         |                              | SUB TOTAL                                                                                |                                                                                                                                                                                                                                                                                                                                                                                                                                                                                                                                                                                                                                                                                                                                                                                                                                                                                                                                                                                                                                                                                                                                                                                                                                                                                                                                                                                                                                                                                                                                                                                                                                                                                                                                                                                                                                                                                                                                                                                                                                                                                                                                | L 6,388.00 |
|         |                              | (+) 15% DE IMPUESTO                                                                      |                                                                                                                                                                                                                                                                                                                                                                                                                                                                                                                                                                                                                                                                                                                                                                                                                                                                                                                                                                                                                                                                                                                                                                                                                                                                                                                                                                                                                                                                                                                                                                                                                                                                                                                                                                                                                                                                                                                                                                                                                                                                                                                                | L 958.20   |
|         |                              | 4% DE TASA TURISTICA                                                                     |                                                                                                                                                                                                                                                                                                                                                                                                                                                                                                                                                                                                                                                                                                                                                                                                                                                                                                                                                                                                                                                                                                                                                                                                                                                                                                                                                                                                                                                                                                                                                                                                                                                                                                                                                                                                                                                                                                                                                                                                                                                                                                                                | L 255.52   |
|         | 0                            | TOTAL                                                                                    |                                                                                                                                                                                                                                                                                                                                                                                                                                                                                                                                                                                                                                                                                                                                                                                                                                                                                                                                                                                                                                                                                                                                                                                                                                                                                                                                                                                                                                                                                                                                                                                                                                                                                                                                                                                                                                                                                                                                                                                                                                                                                                                                | L 7,601.72 |