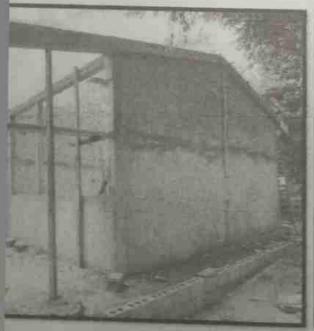

Ya con la instalación del techo.

Descripción técnica: Pozo séptico

FOTOGRAFÍA 7

FOTOGRAFÍA 8

Aula terminada ya con pintura y todas las especificaciones solicitadas

Descripción técnica:

Instalación de ventanas de celosía y balcones

DIFICULTADES **ENCONTRADAS DURANTE** LA EJECUCIÓN:

La temporada de lluvias afecto que las obras se culminaran en el tiempo previsto, sin embargo se pudo llevar a termino el proyecto programado.

RECOMENDACIONES