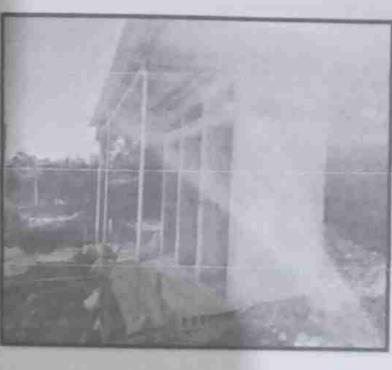

pintura.

Aula nueva termnada con todas sus especificaciones.

| FOTOGRAFÍA 5                                                           | FOTOGRAFÍA 6                                                                                |
|------------------------------------------------------------------------|---------------------------------------------------------------------------------------------|
|                                                                        |                                                                                             |
| Descripción técnica:  Modulo Sanitario en proceso para su finalizacion | Descripción técnica:<br>Avance de la construcción del aula nueva, con el techo<br>colocado. |
| FOTOGRAFÍA 7                                                           | FOTOGRAFÍA 8                                                                                |
|                                                                        |                                                                                             |
| Descripción técnica:                                                   | Descripción técnica:                                                                        |