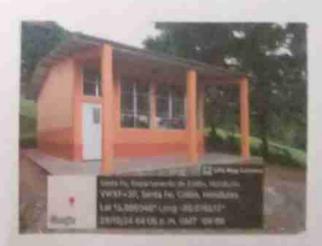

# FOTOGRAFÍA 1 FOTOGRAFÍA 2

Descripción técnica: Socialización del proyecto con la comunidad.

Descripción técnica: Retiro del techo del modulo de aulas a reparar

FOTOGRAFÍA 3

Descripción técnica: Soldadura de la estructura de canaleta del techo

### FOTOGRAFÍA 4

Descripción técnica:

Edifico con el nuevo techo colocado

### FOTOGRAFÍA 5

FOTOGRAFÍA 6

Descripción técnica:

Fotografía panorámica del techo terminado

Descripción técnica: Fotografía panorámica del techo terminado

FOTOGRAFÍA 7

Descripción técnica:

Edificio terminado y pintado