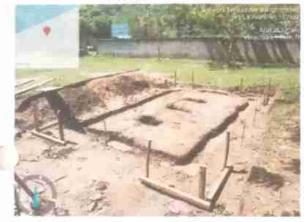

### ANALISIS-INFOGRAFICO:

Fotografías de la Ejecución de la Obra. FOTOGRAFÍA 2 FOTOGRAFÍA 1

Descripción técnica:

-Socialización con la comunidad, padres de familia y docentes del IN, junto con las autoridades Municipales

Levantamiento de las paredes de la aula nueva

FOTOGRAFÍA 4

Descripción técnica:

Avances de la edificación del aula, ya llegando al nivel para colocar el techo

Descripción técnica:

Comenzando las labores para pulir el edificio o aula.

Ya con la instalación del techo.

Descripción técnica: Pozo séptico

FOTOGRAFÍA 7

FOTOGRAFÍA 8

Aula terminada ya con pintura y todas las especificaciones solicitadas

Descripción técnica:

Instalación de ventanas de celosía y balcones