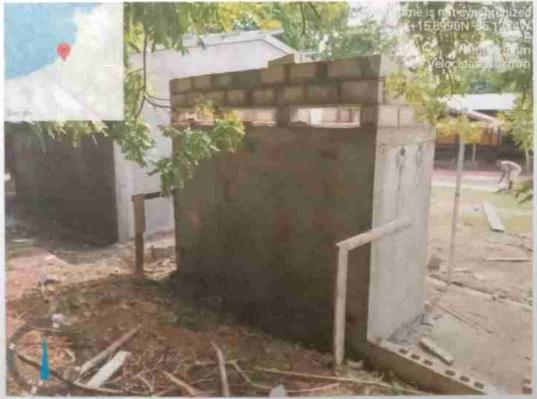

Ya con la instalación del techo.

Descripción técnica: Pozo séptico

FOTOGRAFÍA 7

FOTOGRAFÍA 8

Aula terminada ya con pintura y todas las especificaciones solicitadas

Descripción técnica:

Instalación de ventanas de celosía y balcones