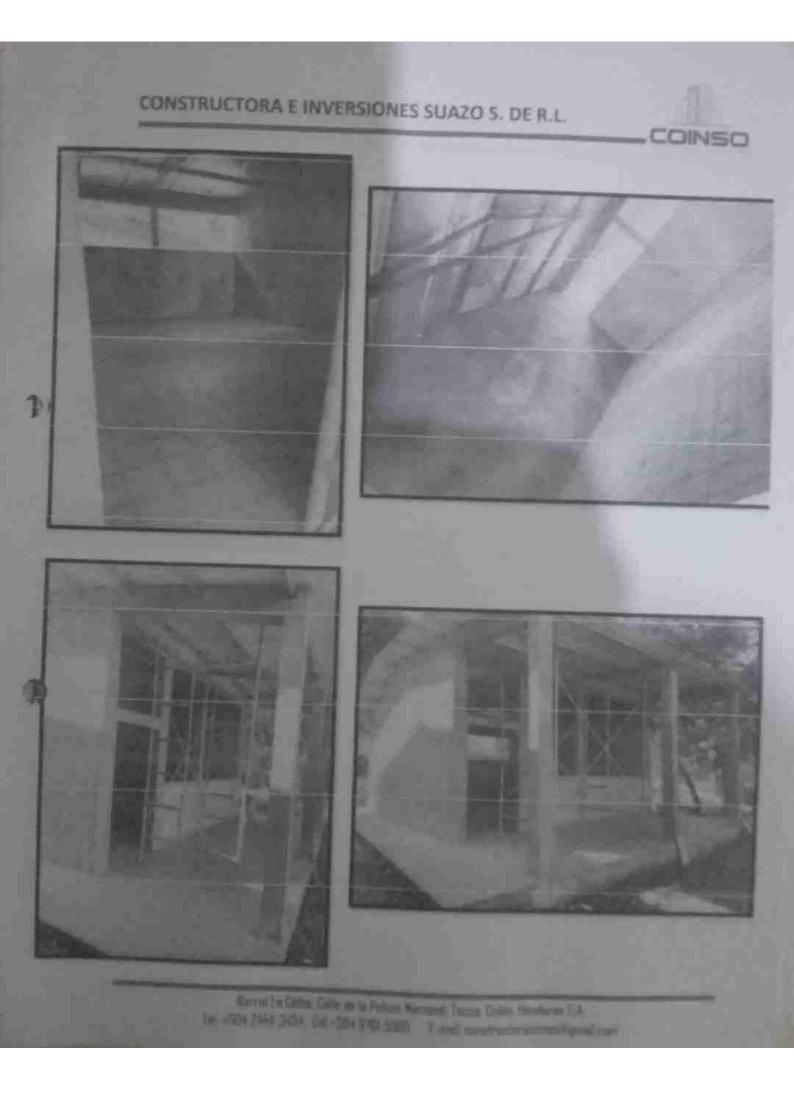

### Fotografías de la Ejecución de la Obra. FOTOGRAFÍA 1

Descripción técnica:

Fotografía panorámica del centro con la instalación del rotulo

Descripción técnica:

Fotografía panorámica del frente del aula en construcción

Descripción técnica:

Fotografía del aula en construcción

Descripción técnica:

Fotografia del interior del aula en construcción

Descripción técnica:

Fotografía del modulo de baños en construcción

Descripción técnica:

Fotografía del aula nueva construida con el techo instalado

FOTOGRAFÍA 7

FOTOGRAFÍA 8

Descripción técnica:

Fotografía del módulo de baños instalado

Descripción técnica:

Fotografía del aula básica terminada

DIFICULTADES **ENCONTRADAS DURANTE** LA EJECUCIÓN: