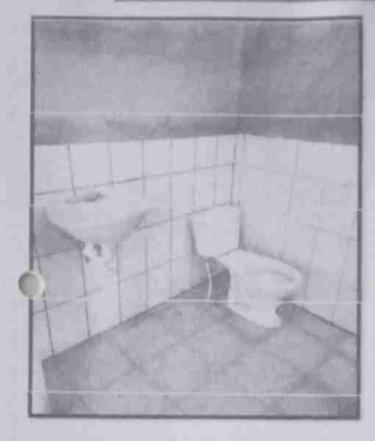

### ANALISIS-INFOGRAFICO:

Fotografías de la Ejecución de la Obra. FOTOGRAFÍA 2 FOTOGRAFÍA 1

Descripción técnica:

-Socialización con la comunidad, padres de familia y docentes del IN, junto con las autoridades Municipales

Levantamiento de las paredes de la aula nueva

FOTOGRAFÍA 4

Descripción técnica:

Avances de la edificación del aula, ya llegando al nivel para colocar el techo

Descripción técnica:

Comenzando las labores para pulir el edificio o aula.

Ya con la instalación del techo.

Descripción técnica: Pozo séptico

FOTOGRAFÍA 7

FOTOGRAFÍA 8

Aula terminada ya con pintura y todas las especificaciones solicitadas

Descripción técnica:

Instalación de ventanas de celosía y balcones