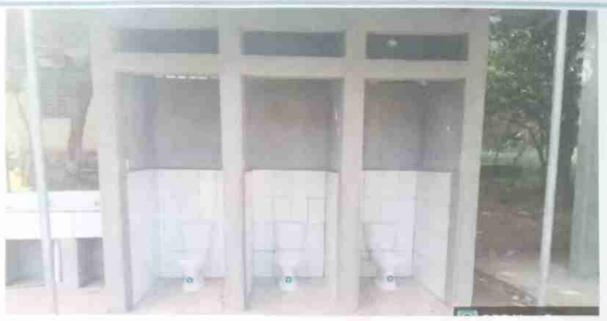

pintura.

Aula nueva termnada con todas sus especificaciones.

| FOTOGRAFÍA 5                                                           | FOTOGRAFÍA 6                                                                                |
|------------------------------------------------------------------------|---------------------------------------------------------------------------------------------|
|                                                                        |                                                                                             |
| Descripción técnica:  Modulo Sanitario en proceso para su finalizacion | Descripción técnica:<br>Avance de la construcción del aula nueva, con el techo<br>colocado. |
| FOTOGRAFÍA 7                                                           | FOTOGRAFÍA 8                                                                                |
|                                                                        |                                                                                             |
| Descripción técnica:                                                   | Descripción técnica:                                                                        |

Fotografía del aula nueva construida con el techo instalado

FOTOGRAFÍA 7

FOTOGRAFÍA 8

Descripción técnica:

Fotografía del módulo de baños instalado

Descripción técnica:

Fotografía del aula básica terminada

DIFICULTADES **ENCONTRADAS DURANTE** LA EJECUCIÓN: