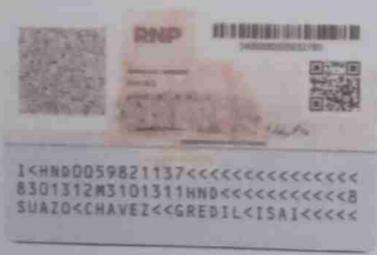

En la comunidad de Santa Fe, Municipio de Santa Fe, departamento de Colon, reunidos, ISIDRO NOEL RUIZ MARTINEZ representante de la Alcaldía Municipal de Santa Fe en su condición de Alcalde Municipal, Gredil Isaí Suazo Chávez en su condición de Gerente General de Constructora e Inversiones Suazo S. de R.L. (COINSO S. de RL), se formaliza la fecha de INICIO DE LA OBRA "Lunes 15 de julio del 2024"; a partir de esta fecha empezara el plazo contractual de ejecución de sesenta (60) días calendario

Nosotros: Dora Brigitte Suazo Mejía, Jefa del departamento de Desarrollo Municipal en la Alcaldia Municipal de Santa fe, Colon Gredil Isaí Suazo Chávez en su condición de Gerente General de Constructora e Inversiones Suazo S. de R.L. (COINSO S. de RL), y El señor Isidro Noel Ruiz Martínez alcalde del Municipio de Santa Fe. Se procedió a realizar el recorrido por la obra ejecutada del proyecto: "CONSTRUCCIONES ESCOLARES JARDIN DE NIÑOS MERCEDES AGURCIA MEMBREÑO- CONSTRUCCION DE AULA NUEVA PRE-BASICA- ALDEA GUADALUPE, MUNICIPIO DE SANTA FE, DEPARTAMENTO DE COLON", con el propósito de hacer la RECEPCIÓN FINAL del mismo; como consecuencia hacemos CONSTAR QUE: Los trabajos realizados por el CONTRATISTA Gredil Isai Suazo Chávez en su condición de Gerente General de Constructora e Inversiones Suazo S. de R.L. (COINSO 5. de RL), han terminado y están de acuerdo al contrato suscrito entre su persona y el alcalde municipal del Municipio de Santa Fe, Departamento de Colon, Isidro Noel Ruiz Martínez

Gredil Isaí Suazo Chávez Constructora e Inversiones Suazo S. de R.L.

Dora Brighte Sunzo Mejla; Jefa de Desarrollo Comunitario m22 2075

SHAPP CO