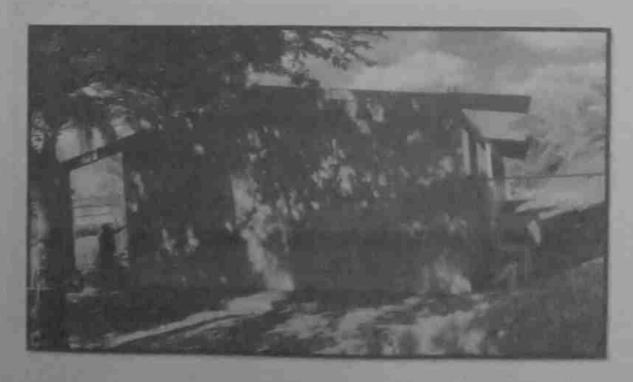

### ANALISIS-INFOGRAFICO:

Fotografías de la Ejecución de la Obra. FOTOGRAFÍA 2 FOTOGRAFÍA 1

Descripción técnica:

-Socialización con la comunidad, padres de familia y docentes del IN, junto con las autoridades Municipales

Levantamiento de las paredes de la aula nueva

FOTOGRAFÍA 4

Descripción técnica:

Avances de la edificación del aula, ya llegando al nivel para colocar el techo

Descripción técnica:

Comenzando las labores para pulir el edificio o aula.

Ya con la instalación del techo.

Descripción técnica: Pozo séptico

FOTOGRAFÍA 7

FOTOGRAFÍA 8

Aula terminada ya con pintura y todas las especificaciones solicitadas

Descripción técnica:

Instalación de ventanas de celosía y balcones