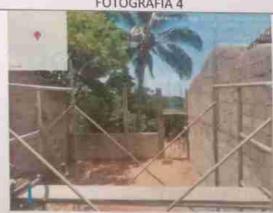

Levantamiento de las paredes de la aula nueva

FOTOGRAFÍA 4

Descripción técnica:

Avances de la edificación del aula, ya llegando al nivel para colocar el techo

Descripción técnica:

Comenzando las labores para pulir el edificio o aula.

Ya con la instalación del techo.

Descripción técnica: Pozo séptico

FOTOGRAFÍA 7

FOTOGRAFÍA 8

Aula terminada ya con pintura y todas las especificaciones solicitadas

Descripción técnica:

Instalación de ventanas de celosía y balcones