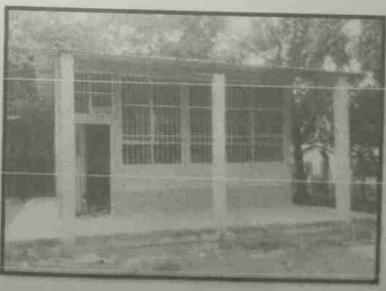

Ya con la instalación del techo.

Descripción técnica: Pozo séptico

FOTOGRAFÍA 7

FOTOGRAFÍA 8

Aula terminada ya con pintura y todas las especificaciones solicitadas

Descripción técnica:

Instalación de ventanas de celosía y balcones

DIFICULTADES **ENCONTRADAS DURANTE** LA EJECUCIÓN:

La temporada de lluvias afecto que las obras se culminaran en el tiempo previsto, sin embargo se pudo llevar a termino el proyecto programado.

RECOMENDACIONES