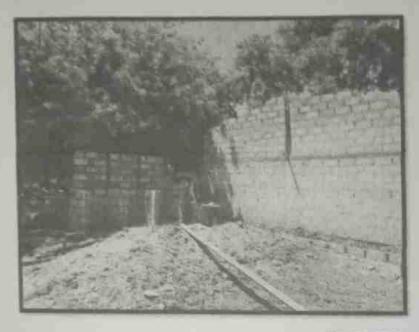

### ANALISIS-INFOGRAFICO:

Fotografías de la Ejecución de la Obra. FOTOGRAFÍA 2 FOTOGRAFÍA 1

Descripción técnica:

-Socialización con la comunidad, padres de familia y docentes del IN, junto con las autoridades Municipales

Levantamiento de las paredes de la aula nueva

FOTOGRAFÍA 4

Descripción técnica:

Avances de la edificación del aula, ya llegando al nivel para colocar el techo

Descripción técnica:

Comenzando las labores para pulir el edificio o aula.

Ya con la instalación del techo.

Descripción técnica: Pozo séptico

FOTOGRAFÍA 7

FOTOGRAFÍA 8

Aula terminada ya con pintura y todas las especificaciones solicitadas

Descripción técnica:

Instalación de ventanas de celosía y balcones