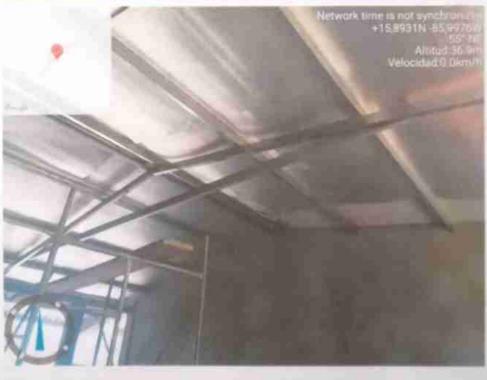

### FOTOGRAFÍA 4

Descripción técnica:

Edifico con el nuevo techo colocado

### FOTOGRAFÍA 5

FOTOGRAFÍA 6

Descripción técnica:

Fotografía panorámica del techo terminado

Descripción técnica: Fotografía panorámica del techo terminado

FOTOGRAFÍA 7

Descripción técnica:

Edificio terminado y pintado