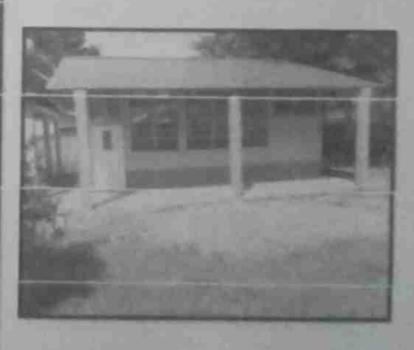

### ANALISIS-INFOGRAFICO:

Fotografías de la Ejecución de la Obra. FOTOGRAFÍA 2 FOTOGRAFÍA 1

Descripción técnica:

-Socialización con la comunidad, padres de familia y docentes del IN, junto con las autoridades Municipales

Levantamiento de las paredes de la aula nueva

FOTOGRAFÍA 4

Descripción técnica:

Avances de la edificación del aula, ya llegando al nivel para colocar el techo

Descripción técnica:

Comenzando las labores para pulir el edificio o aula.

Ya con la instalación del techo.

Descripción técnica: Pozo séptico

FOTOGRAFÍA 7

FOTOGRAFÍA 8

Aula terminada ya con pintura y todas las especificaciones solicitadas

Descripción técnica:

Instalación de ventanas de celosía y balcones

DIFICULTADES **ENCONTRADAS DURANTE** LA EJECUCIÓN:

La temporada de lluvias afecto que las obras se culminaran en el tiempo previsto, sin embargo se pudo llevar a termino el proyecto programado.

RECOMENDACIONES