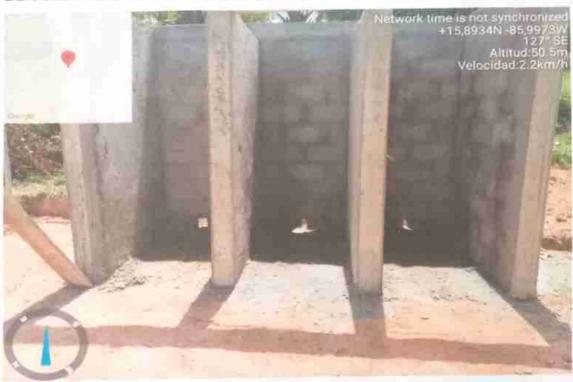

Ya con la instalación del techo.

Descripción técnica: Pozo séptico

FOTOGRAFÍA 7

FOTOGRAFÍA 8

Aula terminada ya con pintura y todas las especificaciones solicitadas

Descripción técnica:

Instalación de ventanas de celosía y balcones

DIFICULTADES **ENCONTRADAS DURANTE** LA EJECUCIÓN:

La temporada de lluvias afecto que las obras se culminaran en el tiempo previsto, sin embargo se pudo llevar a termino el proyecto programado.

RECOMENDACIONES