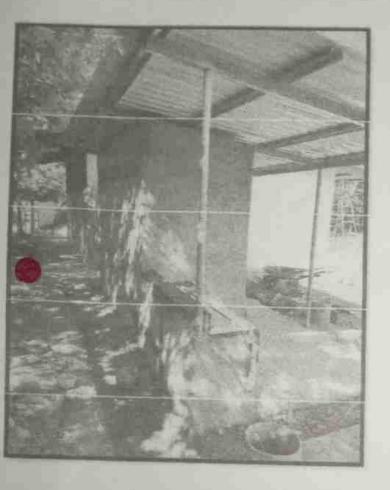

Levantamiento de las paredes de la aula nueva

FOTOGRAFÍA 4

Descripción técnica:

Avances de la edificación del aula, ya llegando al nivel para colocar el techo

Descripción técnica:

Comenzando las labores para pulir el edificio o aula.

Ya con la instalación del techo.

Descripción técnica: Pozo séptico

FOTOGRAFÍA 7

FOTOGRAFÍA 8

Aula terminada ya con pintura y todas las especificaciones solicitadas

Descripción técnica:

Instalación de ventanas de celosía y balcones