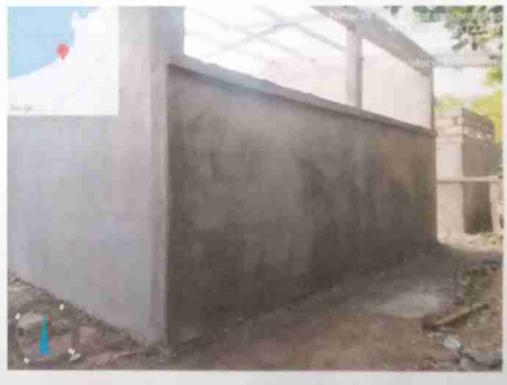

Levantamiento de las paredes de la aula nueva

FOTOGRAFÍA 4

Descripción técnica:

Avances de la edificación del aula, ya llegando al nivel para colocar el techo

Descripción técnica:

Comenzando las labores para pulir el edificio o aula.

Ya con la instalación del techo.

Descripción técnica: Pozo séptico

FOTOGRAFÍA 7

FOTOGRAFÍA 8

Aula terminada ya con pintura y todas las especificaciones solicitadas

Descripción técnica:

Instalación de ventanas de celosía y balcones