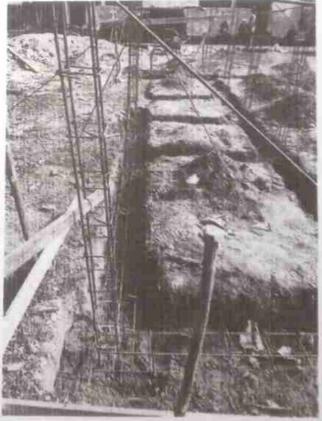

Ya con la instalación del techo.

Descripción técnica: Pozo séptico

FOTOGRAFÍA 7

FOTOGRAFÍA 8

Aula terminada ya con pintura y todas las especificaciones solicitadas

Descripción técnica:

Instalación de ventanas de celosía y balcones