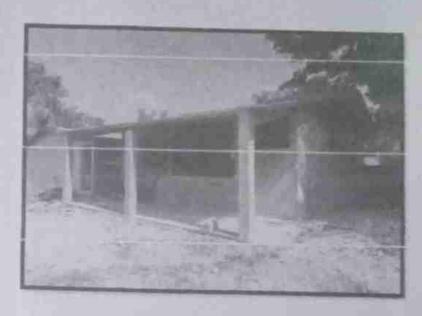

### ANALISIS-INFOGRAFICO:

Fotografías de la Ejecución de la Obra. FOTOGRAFÍA 2 FOTOGRAFÍA 1

Descripción técnica:

-Socialización con la comunidad, padres de familia y docentes del IN, junto con las autoridades Municipales

Levantamiento de las paredes de la aula nueva

FOTOGRAFÍA 4

Descripción técnica:

Avances de la edificación del aula, ya llegando al nivel para colocar el techo

Descripción técnica:

Comenzando las labores para pulir el edificio o aula.