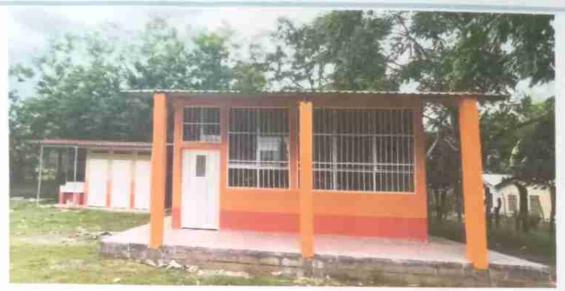

# JARDIN DE NIÑOS MERCEDES AGURCIA MEMBREÑOCONSTRUCCION DE AULA NUEVA PRE-BASICA- ALDEA GUADALUPE, MUNICIPIO DE SANTA FE, DEPARTAMENTO DE COLON /PROYPCM34-020600005P05-01

Ya con la instalación del techo.

Descripción técnica: Pozo séptico

FOTOGRAFÍA 7

FOTOGRAFÍA 8

Aula terminada ya con pintura y todas las especificaciones solicitadas

Descripción técnica:

Instalación de ventanas de celosía y balcones

DIFICULTADES **ENCONTRADAS DURANTE** LA EJECUCIÓN:

La temporada de lluvias afecto que las obras se culminaran en el tiempo previsto, sin embargo se pudo llevar a termino el proyecto programado.

RECOMENDACIONES