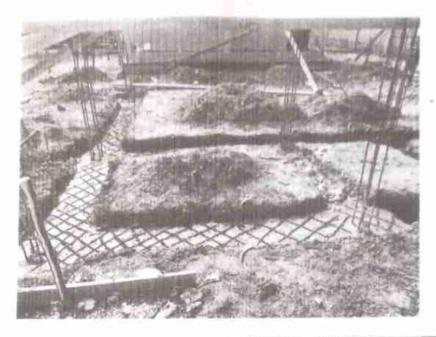

### ANALISIS-INFOGRAFICO:

Fotografías de la Ejecución de la Obra. FOTOGRAFÍA 2 FOTOGRAFÍA 1

Descripción técnica:

-Socialización con la comunidad, padres de familia y docentes del IN, junto con las autoridades Municipales

Levantamiento de las paredes de la aula nueva

FOTOGRAFÍA 4

Descripción técnica:

Avances de la edificación del aula, ya llegando al nivel para colocar el techo

Descripción técnica:

Comenzando las labores para pulir el edificio o aula.