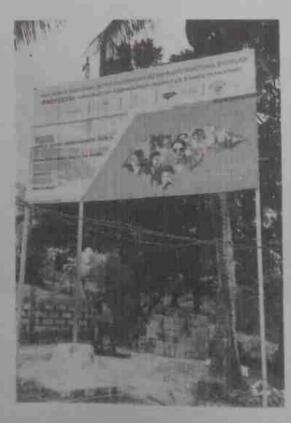

# CEB CARMELITA MARTINEZ - REPARACIONES:

CONSTRUCCIÓN DE UNA AULA
COMPLETA, CONSTRUCCIÓN DE MODULO
SANITARIO Y CONSTRUCCIÓN DE FOSA
SÉPTICA TIPO II - ALDEA COROZALTA,
MUNICIPIO DE SANTA FE, DEPARTAMENTO
DE COLON/PROY-PCM34-020600009B10-01

### Fotografías de la Ejecución de la Obra. FOTOGRAFÍA 1

Descripción técnica:

Fotografía panorámica del centro con la instalación del rotulo

Descripción técnica:

Fotografía panorámica del frente del aula en construcción