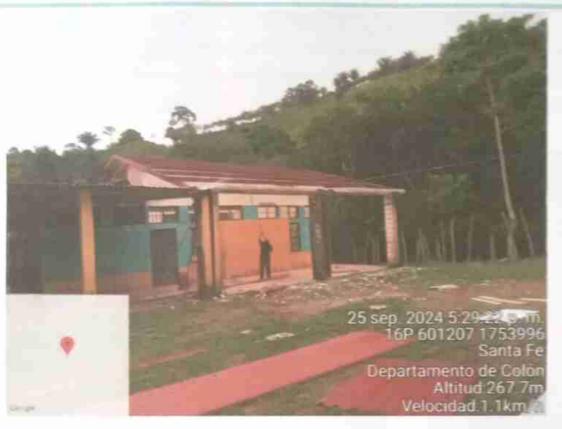

### Fotografías de la Ejecución de la Obra. FOTOGRAFÍA 1

Descripción técnica:

Fotografía panorámica del centro con la instalación del rotulo

Descripción técnica:

Fotografía panorámica del frente del aula en construcción

Descripción técnica:

Fotografía del aula en construcción

Descripción técnica:

Fotografia del interior del aula en construcción

Descripción técnica:

Fotografía del modulo de baños en construcción

Descripción técnica:

Fotografía del aula nueva construida con el techo instalado

FOTOGRAFÍA 7

FOTOGRAFÍA 8

Descripción técnica:

Fotografía del módulo de baños instalado

Descripción técnica:

Fotografía del aula básica terminada

DIFICULTADES **ENCONTRADAS DURANTE** LA EJECUCIÓN: