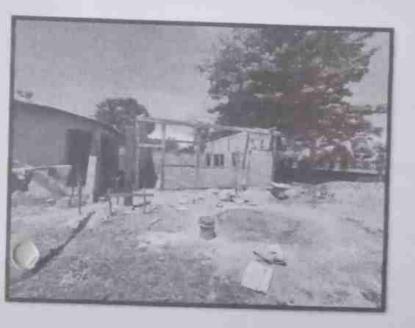

### ANALISIS-INFOGRAFICO:

Fotografías de la Ejecución de la Obra. FOTOGRAFÍA 2 FOTOGRAFÍA 1

Descripción técnica:

-Socialización con la comunidad, padres de familia y docentes del IN, junto con las autoridades Municipales

Levantamiento de las paredes de la aula nueva

FOTOGRAFÍA 4

Descripción técnica:

Avances de la edificación del aula, ya llegando al nivel para colocar el techo

Descripción técnica:

Comenzando las labores para pulir el edificio o aula.

Ya con la instalación del techo.

Descripción técnica: Pozo séptico

FOTOGRAFÍA 7

FOTOGRAFÍA 8

Aula terminada ya con pintura y todas las especificaciones solicitadas

Descripción técnica:

Instalación de ventanas de celosía y balcones