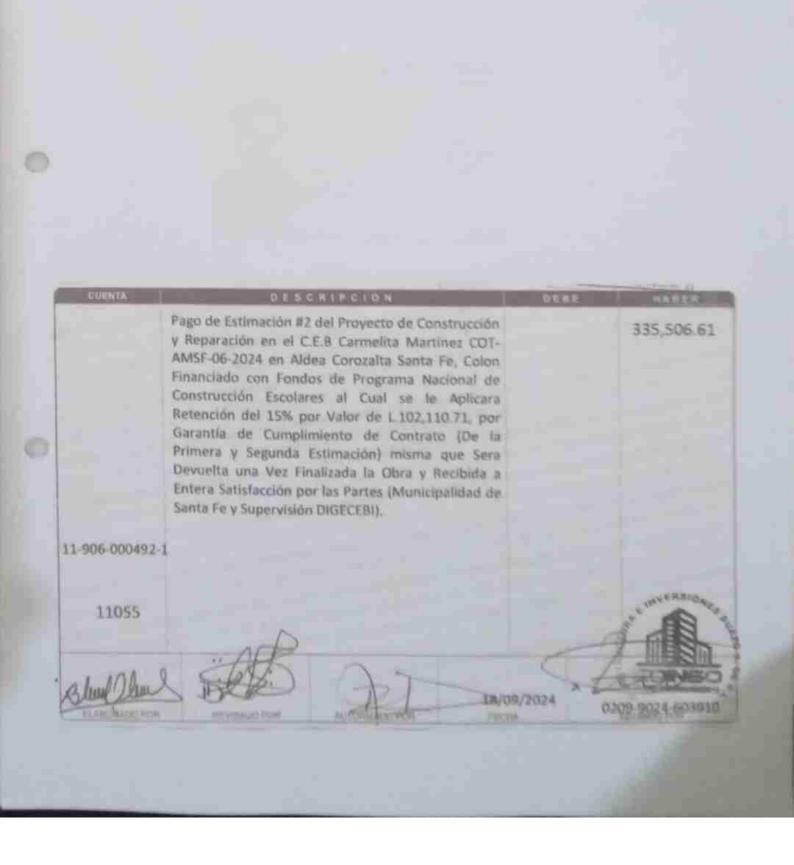

### ACTA DE INCIO DE EJECUCION DE OBRA CONTRATACIÓN DE OBRA POR COTIZACIÓN COT-AMSF-06-2024

| PROYECTO:           | CONSTRUCCIONES ESCOLARES CEB CARMELITA MARTINEZ- CONSTRUCCIÓN DE UNA AULA COMPLETA, CONSTRUCCIÓN DE MODULO SANITARIO Y CONSTRUCCIÓN DE FOSA SÉPTICA TIPO II - ALDEA COROZALTA, MUNICIPIO DE SANTA FE, DEPARTAMENTO DE COLON |
|---------------------|-----------------------------------------------------------------------------------------------------------------------------------------------------------------------------------------------------------------------------|
| UBICACIÓN:          | Aldea Corozalta, municipio de Santa Fe                                                                                                                                                                                      |
| FECHA DE INICIO:    | Lunes 15 de julio del 2024                                                                                                                                                                                                  |
| PLAZO DE EJECUCION: | Sesenta (60) días calendario                                                                                                                                                                                                |
| COSTO DEL PROYECTO: | L 972,482.94 (Novecientos setenta y dos mil cuatrocientos ochenta y dos lempiras con 94/100)                                                                                                                                |

En la comunidad de Santa Fe, Municipio de Santa Fe, departamento de Colon, reunidos, ISIDRO NOEL RUIZ MARTINEZ representante de la Alcaldía Municipal de Santa Fe en su condición de Alcalde Municipal, Gredil Isaí Suazo Chávez en su condición de Gerente General de Constructora e Inversiones Suazo S. de R.L. (COINSO S. de RL), se formaliza la fecha de INICIO DE LA OBRA "Lunes 15 de julio del 2024"; a partir de esta fecha empezara el plazo contractual de ejecución de sesenta (60) días calendario

CONTRATO COT-AMSF-06-2024 orden de inicio de fecha 15 de julio del 2024, monto inicial del contrato L 972,482.94 (Novecientos setenta y dos mil cuatrocientos ochenta y dos lempiras con 94/100), Se procedió estrictamente a la cuantificación de la obra contratada, teniendo la responsabilidad absoluta de EL CONTRATISTA la calidad de los trabajos realizados, así como la garantía de los mismos y con visto bueno de la SUPERVISIÓN que establece en su informe final que se ha dado cumplimento con las especificaciones técnicas, planos en general y los demás documentos contractuales, habiendo finalizado los trabajos en el tiempo especificado según lo contratado.