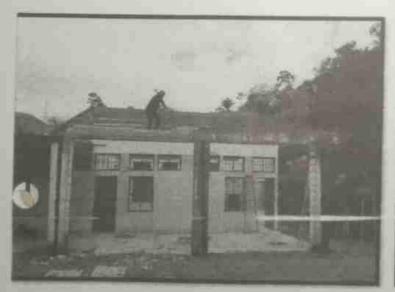

Levantamiento de las paredes de la aula nueva

FOTOGRAFÍA 4

Descripción técnica:

Avances de la edificación del aula, ya llegando al nivel para colocar el techo

Descripción técnica:

Comenzando las labores para pulir el edificio o aula.

Ya con la instalación del techo.

Descripción técnica: Pozo séptico

FOTOGRAFÍA 7

FOTOGRAFÍA 8

Aula terminada ya con pintura y todas las especificaciones solicitadas

Descripción técnica:

Instalación de ventanas de celosía y balcones