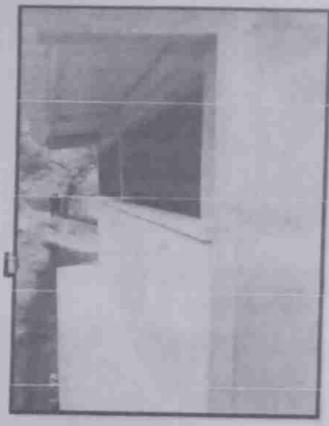

Levantamiento de las paredes de la aula nueva

FOTOGRAFÍA 4

Descripción técnica:

Avances de la edificación del aula, ya llegando al nivel para colocar el techo

Descripción técnica:

Comenzando las labores para pulir el edificio o aula.

Ya con la instalación del techo.

Descripción técnica: Pozo séptico

FOTOGRAFÍA 7

FOTOGRAFÍA 8

Aula terminada ya con pintura y todas las especificaciones solicitadas

Descripción técnica:

Instalación de ventanas de celosía y balcones