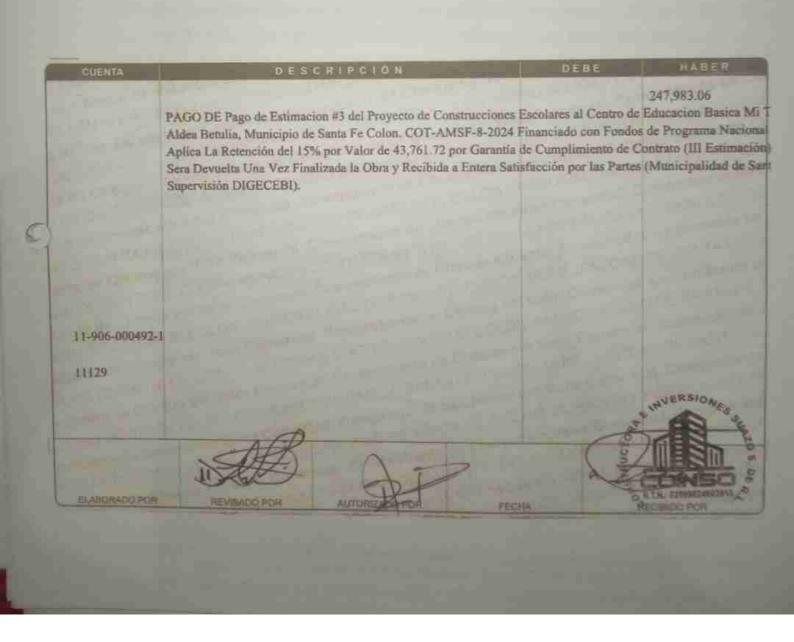

# CEB MI TESORO - CONSTRUCCIÓN DE UNA AULA COMPLETA, CONSTRUCCIÓN DE MODULO SANITARIO Y CONSTRUCCIÓN DE FOSA SÉPTICA TIPO II - ALDEA BETULIA, MUNICIPIO DE SANTA FE, DEPARTAMENTO DE COLON/ PROY-PCM34-02060005B10-01