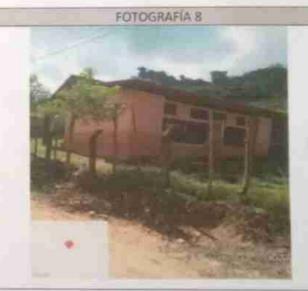

pintura.

Aula nueva termnada con todas sus especificaciones.

| FOTOGRAFÍA 5                                                           | FOTOGRAFÍA 6                                                                                |
|------------------------------------------------------------------------|---------------------------------------------------------------------------------------------|
|                                                                        |                                                                                             |
| Descripción técnica:  Modulo Sanitario en proceso para su finalizacion | Descripción técnica:<br>Avance de la construcción del aula nueva, con el techo<br>colocado. |
| FOTOGRAFÍA 7                                                           | FOTOGRAFÍA 8                                                                                |
|                                                                        |                                                                                             |
| Descripción técnica:                                                   | Descripción técnica:                                                                        |