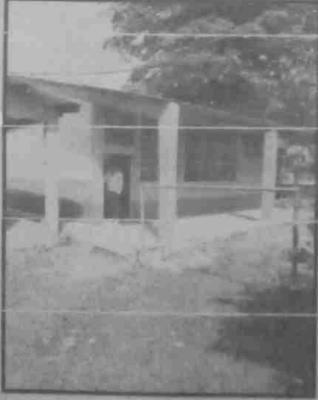

### ANALISIS-INFOGRAFICO:

Fotografías de la Ejecución de la Obra. FOTOGRAFÍA 2 FOTOGRAFÍA 1

Descripción técnica:

-Socialización con la comunidad, padres de familia y docentes del IN, junto con las autoridades Municipales

Levantamiento de las paredes de la aula nueva

FOTOGRAFÍA 4

Descripción técnica:

Avances de la edificación del aula, ya llegando al nivel para colocar el techo

Descripción técnica:

Comenzando las labores para pulir el edificio o aula.

Ya con la instalación del techo.

Descripción técnica: Pozo séptico

FOTOGRAFÍA 7

FOTOGRAFÍA 8

Aula terminada ya con pintura y todas las especificaciones solicitadas

Descripción técnica:

Instalación de ventanas de celosía y balcones