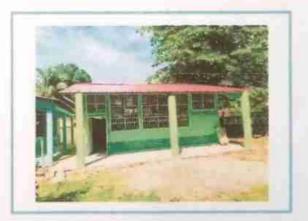

### ANALISIS-INFOGRAFICO:

Fotografías de la Ejecución de la Obra. FOTOGRAFÍA 2 FOTOGRAFÍA 1

Descripción técnica:

-Socialización con la comunidad, padres de familia y docentes del IN, junto con las autoridades Municipales

Levantamiento de las paredes de la aula nueva

FOTOGRAFÍA 4

Descripción técnica:

Avances de la edificación del aula, ya llegando al nivel para colocar el techo

Descripción técnica:

Comenzando las labores para pulir el edificio o aula.

Ya con la instalación del techo.

Descripción técnica: Pozo séptico

FOTOGRAFÍA 7

FOTOGRAFÍA 8

Aula terminada ya con pintura y todas las especificaciones solicitadas

Descripción técnica:

Instalación de ventanas de celosía y balcones