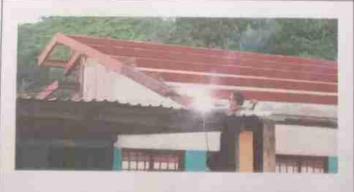

# FOTOGRAFÍA 1 FOTOGRAFÍA 2

Descripción técnica: Socialización del proyecto con la comunidad.

Descripción técnica: Retiro del techo del modulo de aulas a reparar

FOTOGRAFÍA 3

Descripción técnica: Soldadura de la estructura de canaleta del techo

### FOTOGRAFÍA 4

Descripción técnica:

Edifico con el nuevo techo colocado