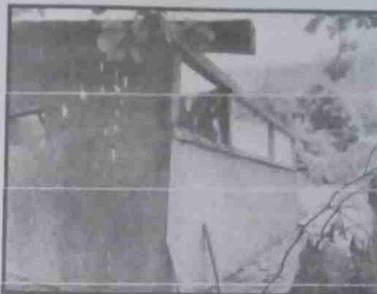

pintura.

Aula nueva termnada con todas sus especificaciones.

| FOTOGRAFÍA 5                                                           | FOTOGRAFÍA 6                                                                                |
|------------------------------------------------------------------------|---------------------------------------------------------------------------------------------|
|                                                                        |                                                                                             |
| Descripción técnica:  Modulo Sanitario en proceso para su finalizacion | Descripción técnica:<br>Avance de la construcción del aula nueva, con el techo<br>colocado. |
| FOTOGRAFÍA 7                                                           | FOTOGRAFÍA 8                                                                                |
|                                                                        |                                                                                             |
| Descripción técnica:                                                   | Descripción técnica:                                                                        |