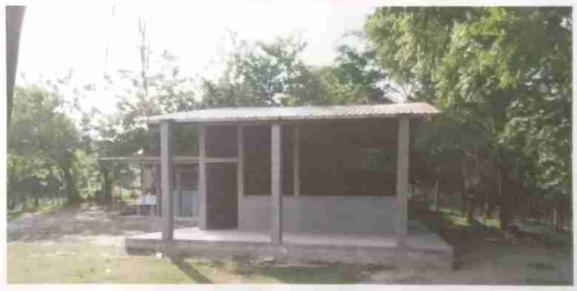

### ANALISIS-INFOGRAFICO:

Fotografías de la Ejecución de la Obra. FOTOGRAFÍA 2 FOTOGRAFÍA 1

Descripción técnica:

-Socialización con la comunidad, padres de familia y docentes del IN, junto con las autoridades Municipales

Levantamiento de las paredes de la aula nueva

FOTOGRAFÍA 4

Descripción técnica:

Avances de la edificación del aula, ya llegando al nivel para colocar el techo

Descripción técnica:

Comenzando las labores para pulir el edificio o aula.

Ya con la instalación del techo.

Descripción técnica: Pozo séptico

FOTOGRAFÍA 7

FOTOGRAFÍA 8

Aula terminada ya con pintura y todas las especificaciones solicitadas

Descripción técnica:

Instalación de ventanas de celosía y balcones