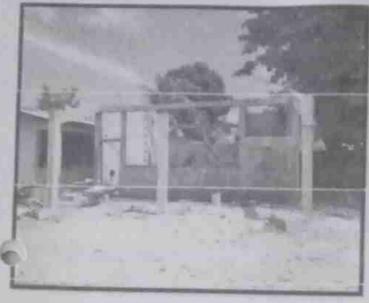

### ANALISIS-INFOGRAFICO:

Fotografías de la Ejecución de la Obra. FOTOGRAFÍA 2 FOTOGRAFÍA 1

Descripción técnica:

-Socialización con la comunidad, padres de familia y docentes del IN, junto con las autoridades Municipales

Levantamiento de las paredes de la aula nueva

FOTOGRAFÍA 4

Descripción técnica:

Avances de la edificación del aula, ya llegando al nivel para colocar el techo

Descripción técnica:

Comenzando las labores para pulir el edificio o aula.

Ya con la instalación del techo.

Descripción técnica: Pozo séptico

FOTOGRAFÍA 7

FOTOGRAFÍA 8

Aula terminada ya con pintura y todas las especificaciones solicitadas

Descripción técnica:

Instalación de ventanas de celosía y balcones