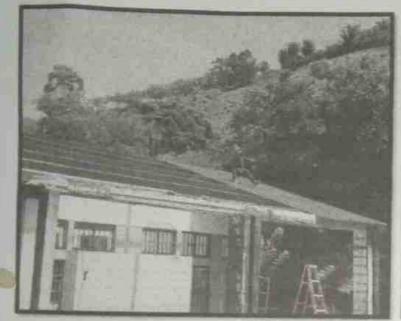

### FOTOGRAFÍA 5

FOTOGRAFÍA 6

Descripción técnica:

Fotografía panorámica del techo terminado

Descripción técnica: Fotografía panorámica del techo terminado

FOTOGRAFÍA 7

Descripción técnica:

Edificio terminado y pintado

Descripción técnica:

Fotografias de las ventanas instaladas de la parte trasera

DIFICULTADES ENCONTRADAS DURANTE LA EJECUCIÓN:

La condición del clima ya que este año hubo más lluvia que en años anteriores y eradifícil avanzar.