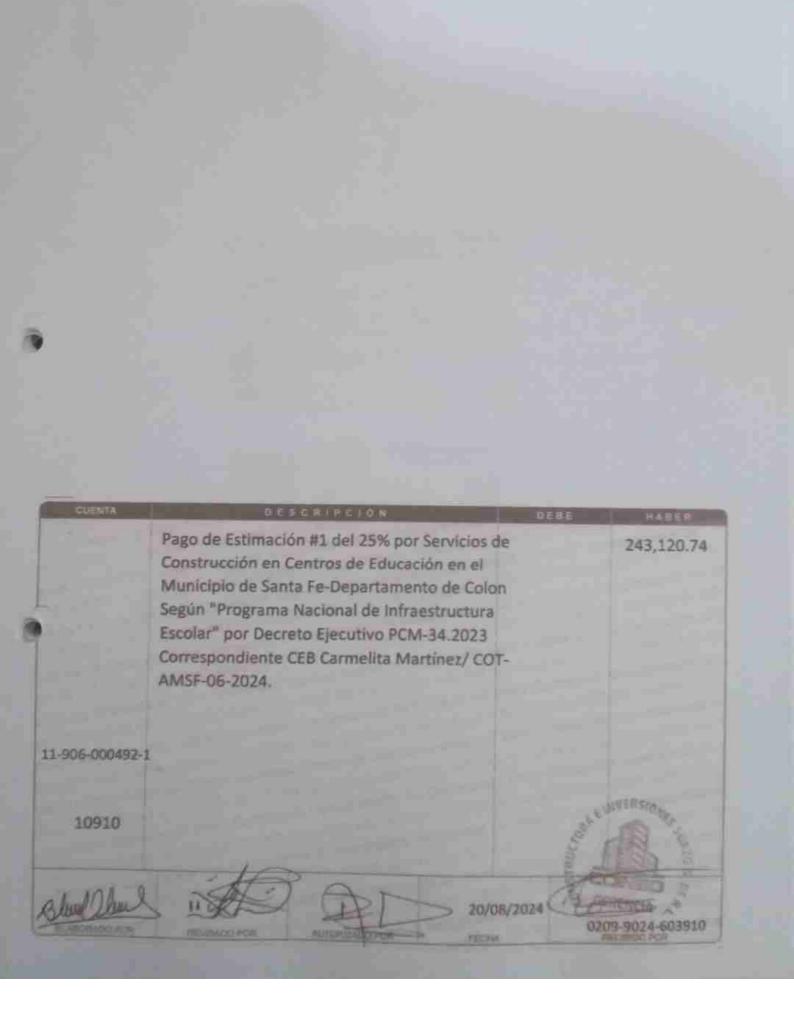

### ACTA DE INCIO DE EJECUCION DE OBRA CONTRATACIÓN DE OBRA POR COTIZACIÓN COT-AMSF-06-2024

| PROYECTO:           | CONSTRUCCIONES ESCOLARES CEB CARMELITA MARTINEZ- CONSTRUCCIÓN DE UNA AULA COMPLETA, CONSTRUCCIÓN DE MODULO SANITARIO Y CONSTRUCCIÓN DE FOSA SÉPTICA TIPO II - ALDEA COROZALTA, MUNICIPIO DE SANTA FE, DEPARTAMENTO DE COLON |
|---------------------|-----------------------------------------------------------------------------------------------------------------------------------------------------------------------------------------------------------------------------|
| UBICACIÓN:          | Aldea Corozalta, municipio de Santa Fe                                                                                                                                                                                      |
| FECHA DE INICIO:    | Lunes 15 de julio del 2024                                                                                                                                                                                                  |
| PLAZO DE EJECUCION: | Sesenta (60) días calendario                                                                                                                                                                                                |
| COSTO DEL PROYECTO: | L 972,482.94 (Novecientos setenta y dos mil cuatrocientos ochenta y dos lempiras con 94/100)                                                                                                                                |

En la comunidad de Santa Fe, Municipio de Santa Fe, departamento de Colon, reunidos, ISIDRO NOEL RUIZ MARTINEZ representante de la Alcaldía Municipal de Santa Fe en su condición de Alcalde Municipal, Gredil Isaí Suazo Chávez en su condición de Gerente General de Constructora e Inversiones Suazo S. de R.L. (COINSO S. de RL), se formaliza la fecha de INICIO DE LA OBRA "Lunes 15 de julio del 2024"; a partir de esta fecha empezara el plazo contractual de ejecución de sesenta (60) días calendario