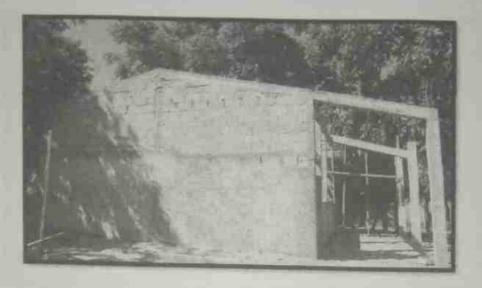

Levantamiento de las paredes de la aula nueva

FOTOGRAFÍA 4

Descripción técnica:

Avances de la edificación del aula, ya llegando al nivel para colocar el techo

Descripción técnica:

Comenzando las labores para pulir el edificio o aula.

Ya con la instalación del techo.

Descripción técnica: Pozo séptico

FOTOGRAFÍA 7

FOTOGRAFÍA 8

Aula terminada ya con pintura y todas las especificaciones solicitadas

Descripción técnica:

Instalación de ventanas de celosía y balcones