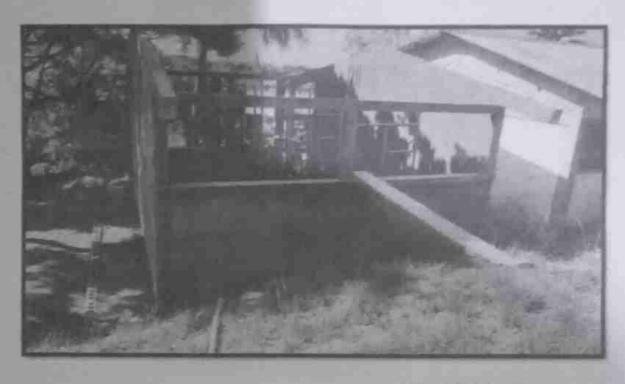

# FOTOGRAFÍA 1 FOTOGRAFÍA 2

Descripción técnica: Socialización del proyecto con la comunidad.

Descripción técnica: Retiro del techo del modulo de aulas a reparar

FOTOGRAFÍA 3

Descripción técnica: Soldadura de la estructura de canaleta del techo

### FOTOGRAFÍA 4

Descripción técnica:

Edifico con el nuevo techo colocado

### FOTOGRAFÍA 5

FOTOGRAFÍA 6

Descripción técnica:

Fotografía panorámica del techo terminado

Descripción técnica: Fotografía panorámica del techo terminado

FOTOGRAFÍA 7

Descripción técnica:

Edificio terminado y pintado