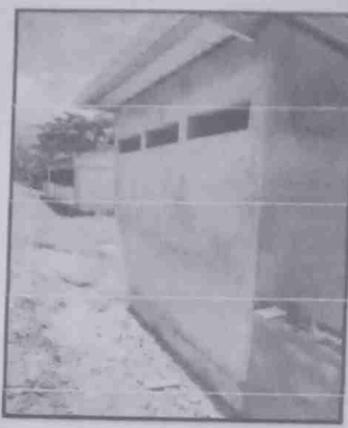

# FOTOGRAFÍA 1 FOTOGRAFÍA 2

Descripción técnica: Socialización del proyecto con la comunidad.

Descripción técnica: Retiro del techo del modulo de aulas a reparar

FOTOGRAFÍA 3

Descripción técnica: Soldadura de la estructura de canaleta del techo

### FOTOGRAFÍA 4

Descripción técnica:

Edifico con el nuevo techo colocado

### FOTOGRAFÍA 5

FOTOGRAFÍA 6

Descripción técnica:

Fotografía panorámica del techo terminado

Descripción técnica: Fotografía panorámica del techo terminado

FOTOGRAFÍA 7

Descripción técnica:

Edificio terminado y pintado