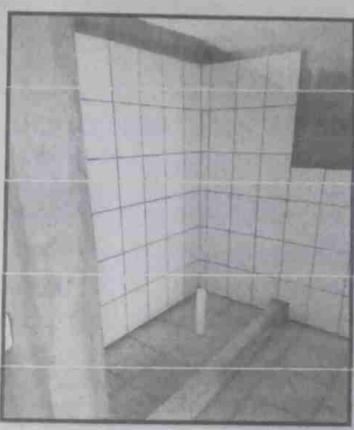

pintura.

Aula nueva termnada con todas sus especificaciones.

| FOTOGRAFÍA 5                                                           | FOTOGRAFÍA 6                                                                                |
|------------------------------------------------------------------------|---------------------------------------------------------------------------------------------|
|                                                                        |                                                                                             |
| Descripción técnica:  Modulo Sanitario en proceso para su finalizacion | Descripción técnica:<br>Avance de la construcción del aula nueva, con el techo<br>colocado. |
| FOTOGRAFÍA 7                                                           | FOTOGRAFÍA 8                                                                                |
|                                                                        |                                                                                             |
| Descripción técnica:                                                   | Descripción técnica:                                                                        |