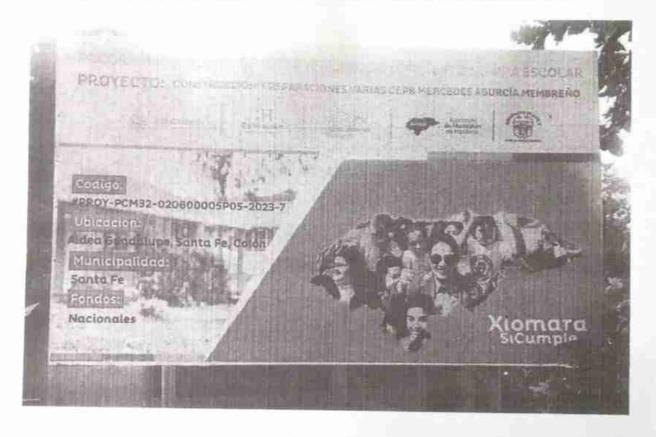

# FICHA DESCRIPTIVA POR CENTRO EDUCATIVO

CODIGO DE PROYECTO:

PROY-PCM34-020600005P05-01

## GENERALIDADES DEL PROYECTO:

| NOMBRE DEL CENTRO<br>EDUCATIVO: | JARDIN DE NIÑOS ME | JARDIN DE NIÑOS MERCEDES AGURCIA MEMBREÑO |  |  |  |  |
|---------------------------------|--------------------|-------------------------------------------|--|--|--|--|
| CÓDIGO SACE:                    | 020600005P05       | 020600005P05                              |  |  |  |  |
| NIVEL EDUCATIVO:                | PRE BASICA         | PRE BASICA                                |  |  |  |  |
| MATRICULA SACE:                 | 22                 | NO. DOCENTES: 2                           |  |  |  |  |
| DEPARTAMENTO:                   | COLON              | COLON MUNICIPIO: SANTA FE                 |  |  |  |  |
| UBICACIÓN DE PROYECTO:          | COMUNIDAD DE GUA   | COMUNIDAD DE GUADALUPE                    |  |  |  |  |
| COORDENADAS:                    | 15.894996008453914 | 4, -86.07407394779203                     |  |  |  |  |
| IMAGEN SATELITAL                |                    |                                           |  |  |  |  |