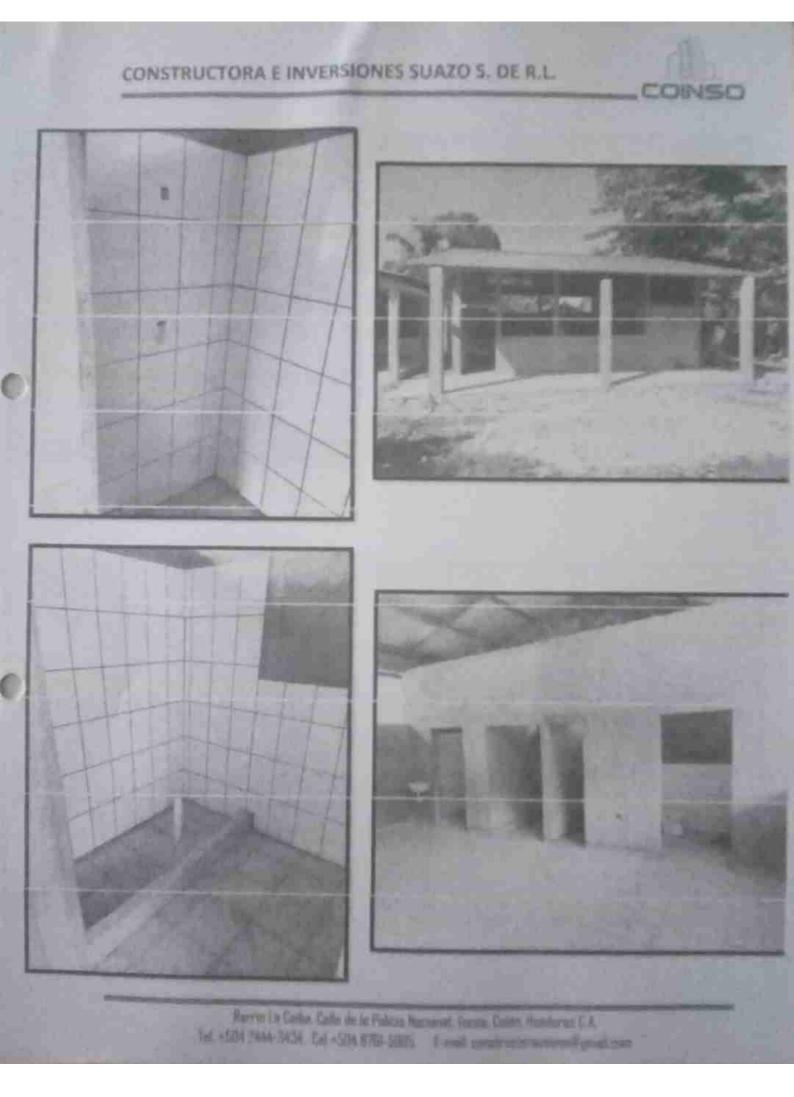

### ANALISIS-INFOGRAFICO:

Fotografías de la Ejecución de la Obra. FOTOGRAFÍA 2 FOTOGRAFÍA 1

Descripción técnica:

-Socialización con la comunidad, padres de familia y docentes del IN, junto con las autoridades Municipales

Levantamiento de las paredes de la aula nueva

FOTOGRAFÍA 4

Descripción técnica:

Avances de la edificación del aula, ya llegando al nivel para colocar el techo

Descripción técnica:

Comenzando las labores para pulir el edificio o aula.

Ya con la instalación del techo.

Descripción técnica: Pozo séptico

FOTOGRAFÍA 7

FOTOGRAFÍA 8

Aula terminada ya con pintura y todas las especificaciones solicitadas

Descripción técnica:

Instalación de ventanas de celosía y balcones

pintura.

Aula nueva termnada con todas sus especificaciones.

| FOTOGRAFÍA 5                                                           | FOTOGRAFÍA 6                                                                                |
|------------------------------------------------------------------------|---------------------------------------------------------------------------------------------|
|                                                                        |                                                                                             |
| Descripción técnica:  Modulo Sanitario en proceso para su finalizacion | Descripción técnica:<br>Avance de la construcción del aula nueva, con el techo<br>colocado. |
| FOTOGRAFÍA 7                                                           | FOTOGRAFÍA 8                                                                                |
|                                                                        |                                                                                             |
| Descripción técnica:                                                   | Descripción técnica:                                                                        |

### Fotografías de la Ejecución de la Obra. FOTOGRAFÍA 1

Descripción técnica:

Fotografía panorámica del centro con la instalación del rotulo

Descripción técnica:

Fotografía panorámica del frente del aula en construcción

Descripción técnica:

Fotografía del aula en construcción

Descripción técnica:

Fotografia del interior del aula en construcción

Descripción técnica:

Fotografía del modulo de baños en construcción

Descripción técnica:

Fotografía del aula nueva construida con el techo instalado

FOTOGRAFÍA 7

FOTOGRAFÍA 8

Descripción técnica:

Fotografía del módulo de baños instalado

Descripción técnica:

Fotografía del aula básica terminada

DIFICULTADES **ENCONTRADAS DURANTE** LA EJECUCIÓN: