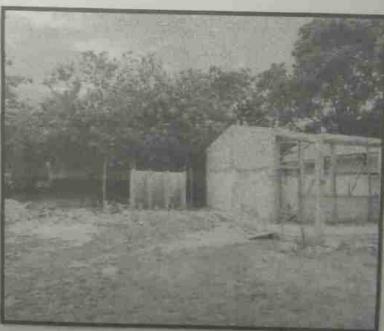

### ANALISIS-INFOGRAFICO:

Fotografías de la Ejecución de la Obra. FOTOGRAFÍA 2 FOTOGRAFÍA 1

Descripción técnica:

-Socialización con la comunidad, padres de familia y docentes del IN, junto con las autoridades Municipales

Levantamiento de las paredes de la aula nueva

FOTOGRAFÍA 4

Descripción técnica:

Avances de la edificación del aula, ya llegando al nivel para colocar el techo

Descripción técnica:

Comenzando las labores para pulir el edificio o aula.