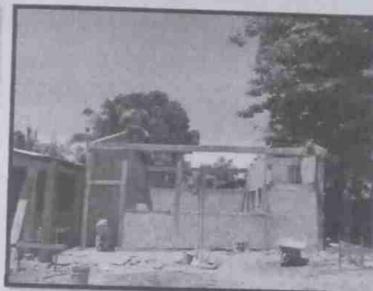

### ANALISIS-INFOGRAFICO:

Fotografías de la Ejecución de la Obra. FOTOGRAFÍA 2 FOTOGRAFÍA 1

Descripción técnica:

-Socialización con la comunidad, padres de familia y docentes del IN, junto con las autoridades Municipales

Levantamiento de las paredes de la aula nueva

FOTOGRAFÍA 4

Descripción técnica:

Avances de la edificación del aula, ya llegando al nivel para colocar el techo

Descripción técnica:

Comenzando las labores para pulir el edificio o aula.