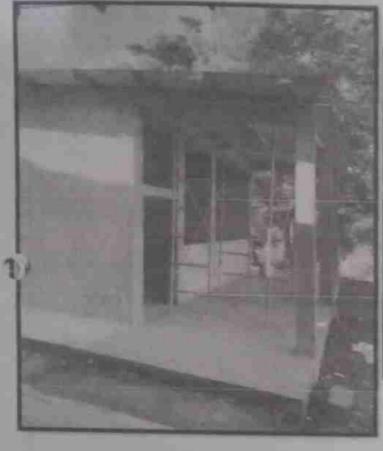

Ya con la instalación del techo.

Descripción técnica: Pozo séptico

FOTOGRAFÍA 7

FOTOGRAFÍA 8

Aula terminada ya con pintura y todas las especificaciones solicitadas

Descripción técnica:

Instalación de ventanas de celosía y balcones