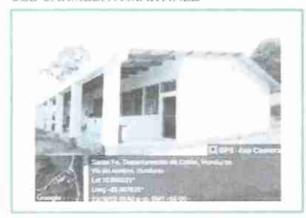

# FOTOGRAFÍA 1 FOTOGRAFÍA 2

Descripción técnica: Socialización del proyecto con la comunidad.

Descripción técnica: Retiro del techo del modulo de aulas a reparar

FOTOGRAFÍA 3

Descripción técnica: Soldadura de la estructura de canaleta del techo

### FOTOGRAFÍA 4

Descripción técnica:

Edifico con el nuevo techo colocado