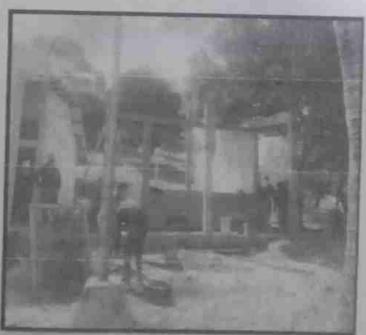

### ANALISIS-INFOGRAFICO:

Fotografías de la Ejecución de la Obra. FOTOGRAFÍA 2 FOTOGRAFÍA 1

Descripción técnica:

-Socialización con la comunidad, padres de familia y docentes del IN, junto con las autoridades Municipales

Levantamiento de las paredes de la aula nueva

FOTOGRAFÍA 4

Descripción técnica:

Avances de la edificación del aula, ya llegando al nivel para colocar el techo

Descripción técnica:

Comenzando las labores para pulir el edificio o aula.