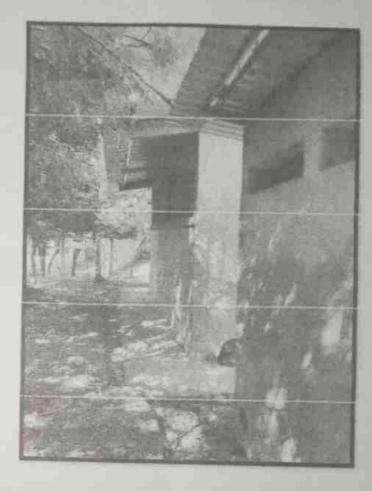

Levantamiento de las paredes de la aula nueva

FOTOGRAFÍA 4

Descripción técnica:

Avances de la edificación del aula, ya llegando al nivel para colocar el techo

Descripción técnica:

Comenzando las labores para pulir el edificio o aula.

Ya con la instalación del techo.

Descripción técnica: Pozo séptico

FOTOGRAFÍA 7

FOTOGRAFÍA 8

Aula terminada ya con pintura y todas las especificaciones solicitadas

Descripción técnica:

Instalación de ventanas de celosía y balcones