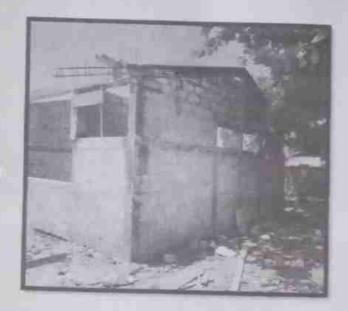

### ANALISIS-INFOGRAFICO:

Fotografías de la Ejecución de la Obra. FOTOGRAFÍA 2 FOTOGRAFÍA 1

Descripción técnica:

-Socialización con la comunidad, padres de familia y docentes del IN, junto con las autoridades Municipales

Levantamiento de las paredes de la aula nueva

FOTOGRAFÍA 4

Descripción técnica:

Avances de la edificación del aula, ya llegando al nivel para colocar el techo

Descripción técnica:

Comenzando las labores para pulir el edificio o aula.

Ya con la instalación del techo.

Descripción técnica: Pozo séptico

FOTOGRAFÍA 7

FOTOGRAFÍA 8

Aula terminada ya con pintura y todas las especificaciones solicitadas

Descripción técnica:

Instalación de ventanas de celosía y balcones