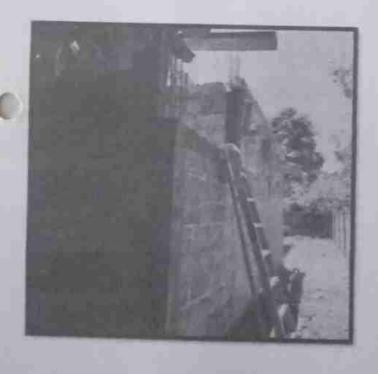

Levantamiento de las paredes de la aula nueva

FOTOGRAFÍA 4

Descripción técnica:

Avances de la edificación del aula, ya llegando al nivel para colocar el techo

Descripción técnica:

Comenzando las labores para pulir el edificio o aula.

Ya con la instalación del techo.

Descripción técnica: Pozo séptico

FOTOGRAFÍA 7

FOTOGRAFÍA 8

Aula terminada ya con pintura y todas las especificaciones solicitadas

Descripción técnica:

Instalación de ventanas de celosía y balcones