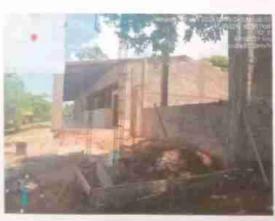

Levantamiento de las paredes de la aula nueva

FOTOGRAFÍA 4

Descripción técnica:

Avances de la edificación del aula, ya llegando al nivel para colocar el techo

Descripción técnica:

Comenzando las labores para pulir el edificio o aula.

Ya con la instalación del techo.

Descripción técnica: Pozo séptico

FOTOGRAFÍA 7

FOTOGRAFÍA 8

Aula terminada ya con pintura y todas las especificaciones solicitadas

Descripción técnica:

Instalación de ventanas de celosía y balcones