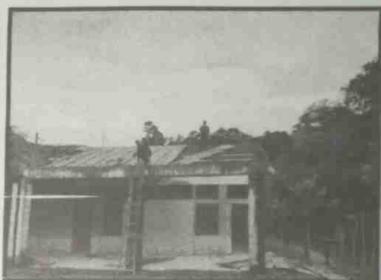

### ANALISIS-INFOGRAFICO:

Fotografías de la Ejecución de la Obra. FOTOGRAFÍA 2 FOTOGRAFÍA 1

Descripción técnica:

-Socialización con la comunidad, padres de familia y docentes del IN, junto con las autoridades Municipales

Levantamiento de las paredes de la aula nueva

FOTOGRAFÍA 4

Descripción técnica:

Avances de la edificación del aula, ya llegando al nivel para colocar el techo

Descripción técnica:

Comenzando las labores para pulir el edificio o aula.

Ya con la instalación del techo.

Descripción técnica: Pozo séptico

FOTOGRAFÍA 7

FOTOGRAFÍA 8

Aula terminada ya con pintura y todas las especificaciones solicitadas

Descripción técnica:

Instalación de ventanas de celosía y balcones