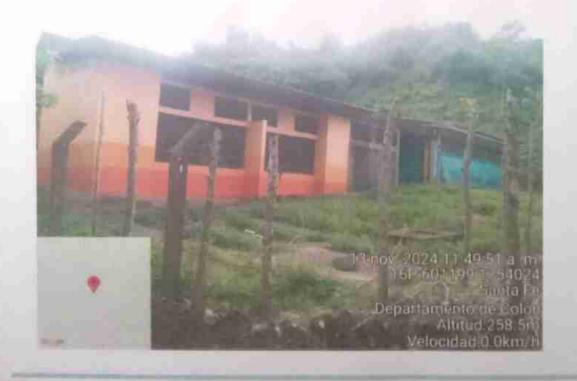

01

CEB NUEVO AMANECER –

REPARACIÓN DE MODULO 1- CAMBIO

DE TECHO, PUERTAS, VENTANAS,

PINTURA - ALDEA LAS BRISAS,

MUNICIPIO DE SANTA FE,

DEPARTAMENTO DE COLON/PROY
PCM34-020600014B09-01

# FOTOGRAFÍA 1 FOTOGRAFÍA 2

Descripción técnica: Socialización del proyecto con la comunidad.

Descripción técnica: Retiro del techo del modulo de aulas a reparar

FOTOGRAFÍA 3

Descripción técnica: Soldadura de la estructura de canaleta del techo

### FOTOGRAFÍA 5

FOTOGRAFÍA 6

Descripción técnica:

Fotografía panorámica del techo terminado

Descripción técnica: Fotografía panorámica del techo terminado

FOTOGRAFÍA 7

Descripción técnica:

Edificio terminado y pintado