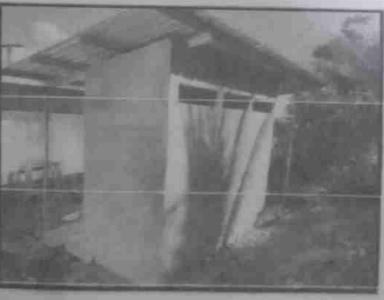

Ya con la instalación del techo.

Descripción técnica: Pozo séptico

FOTOGRAFÍA 7

FOTOGRAFÍA 8

Aula terminada ya con pintura y todas las especificaciones solicitadas

Descripción técnica:

Instalación de ventanas de celosía y balcones

DIFICULTADES **ENCONTRADAS DURANTE** LA EJECUCIÓN:

La temporada de lluvias afecto que las obras se culminaran en el tiempo previsto, sin embargo se pudo llevar a termino el proyecto programado.

RECOMENDACIONES