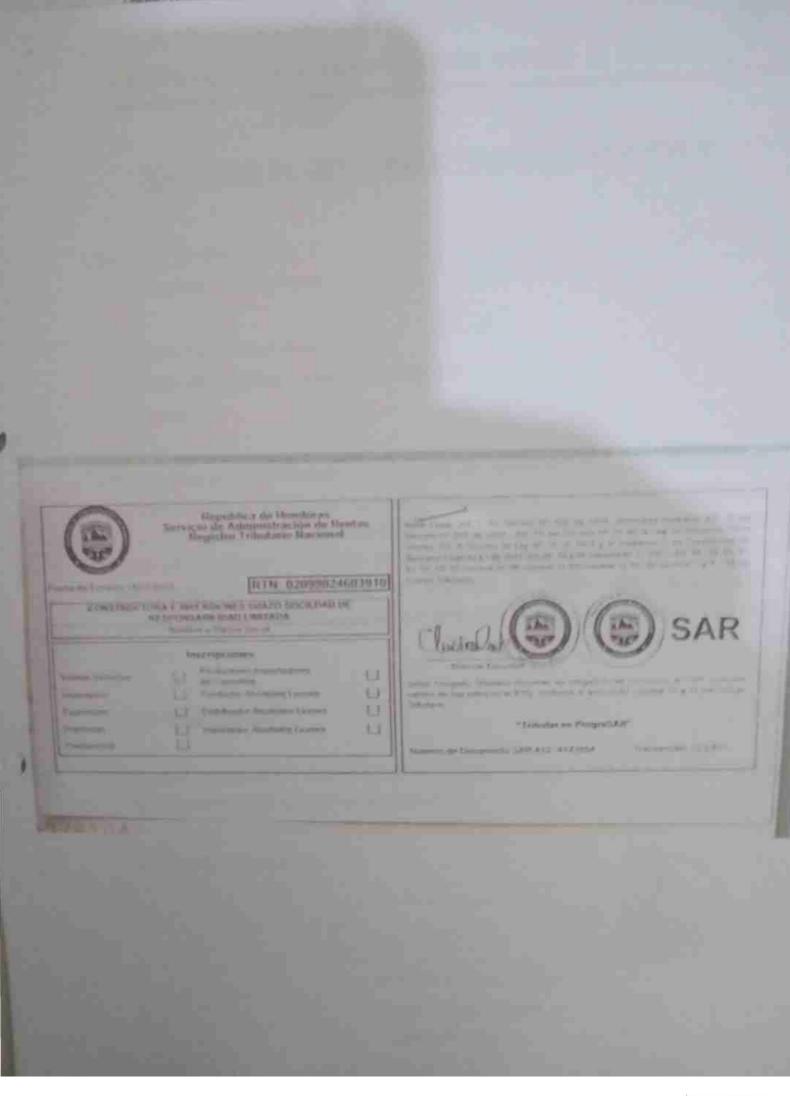

Nosotros, ISIDRO NOEL RUIZ MARTINEZ, mayor de edad, casado, hondureño y vecino del municipio de Santa Fe, departamento de Colon, con Cédula de Identidad Número 0501-1968-04551, actuando en mi condición de Alcalde Municipal del Municipio de Santa Fe, departamento de Colon, nombrado mediante Acta especial 001-2022 con fecha 21 de enero del 2022 en el registro de actas de la Gobernación Departamental de Colon; y en consecuencia Representante de la Municipalidad de Santa Fe; y Gredil Isaí Suazo Chávez en su condición de Gerente General de Constructora e Inversiones Suazo S. de R.L. (COINSO S. de RL), mayor de edad, casado, con domicilio en la ciudad de Tocoa, município de Tocoa, departamento de Colon, con Tarjeta de Identidad Número 1505-1983-00093 actuando en nombre propio en mi condición de, Constructora e Inversiones Suazo S. de R.L. (COINSO S. de RL), quienes en lo sucesivo y para efecto de este Contrato se denominarán EL CONTRATANTE Y EL CONTRATISTA, ambos con poder suficiente para ejercitar los derechos y cumplir las obligaciones derivadas de este contrato, hemos convenido en celebrar el presente ADENDUM 1 AL CONTRATO DE EJECUCIÓN DE OBRA Cotización COT-AMSF-08-2024 PROYECTO: CONSTRUCCIONES ESCOLARES CEB MI TESORO - CONSTRUCCIÓN DE UNA AULA COMPLETA, CONSTRUCCIÓN DE MODULO SANITARIO Y CONSTRUCCIÓN DE FOSA SÉPTICA TIPO II - ALDEA BETULIA, MUNICIPIO DE SANTA FE, DEPARTAMENTO DE COLON, que consistirá en: Según especificaciones técnicas brindadas en los Pliegos de Condiciones.

### Cotización COT-AMSF-06-2024

PROYECTO: CONSTRUCCIONES ESCOLARES CEB CARMELITA MARTINEZ- CONSTRUCCIÓN DE UNA AULA COMPLETA, CONSTRUCCIÓN DE MODULO SANITARIO Y CONSTRUCCIÓN DE FOSA SÉPTICA TIPO II - ALDEA COROZALTA, MUNICIPIO DE SANTA FE, DEPARTAMENTO DE COLON

Nosotros, ISIDRO NOEL RUIZ MARTINEZ, mayor de edad, casado, hondureño y vecino del municipio de Santa Fe, departamento de Colon, con Cédula de Identidad Número 0501-1968-04551, actuando en mi condición de Alcalde Municipal del Municipio de Santa Fe, departamento de Colon, nombrado mediante Acta especial 001-2022 con fecha 21 de enero del 2022 en el registro de actas de la Gobernación Departamental de Colon; y en consecuencia Representante de la Municipalidad de Santa Fe: y Gredil Isai Suazo Chávez en su condición de Gerente General de Constructora e Inversiones Suazo S. de R.L. (COINSO S. de RL), mayor de edad, casado, con domicilio en la ciudad de Tocoa, municipio de Tocoa, departamento de Colon , con Tarjeta de Identidad Número 1505-1983-00093 actuando en nombre propio en mi condición de, Constructora e Inversiones Suazo S. de R.L. (COINSO S. de RL), quienes en lo sucesivo y para efecto de este Contrato se denominarán EL CONTRATANTE Y EL CONTRATISTA, ambos con poder suficiente para ejercitar los derechos y cumplir las obligaciones derivadas de este contrato, hemos convenido en celebrar el presente ADENDUM 1 AL CONTRATO DE EJECUCIÓN DE OBRA CONSTRUCCIONES ESCOLARES CEB CARMELITA MARTINEZ- CONSTRUCCIÓN DE UNA AULA COMPLETA, CONSTRUCCIÓN DE MODULO SANITARIO Y CONSTRUCCIÓN DE FOSA SÉPTICA TIPO II - ALDEA COROZALTA, MUNICIPIO DE SANTA FE, DEPARTAMENTO DE COLON, que consistirá en: Según especificaciones técnicas brindadas en los Pliegos de Condiciones.