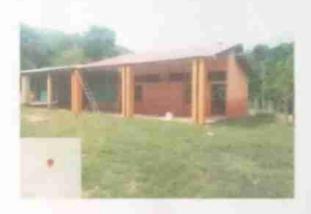

Levantamiento de las paredes de la aula nueva

FOTOGRAFÍA 4

Descripción técnica:

Avances de la edificación del aula, ya llegando al nivel para colocar el techo

Descripción técnica:

Comenzando las labores para pulir el edificio o aula.

Ya con la instalación del techo.

Descripción técnica: Pozo séptico

FOTOGRAFÍA 7

FOTOGRAFÍA 8

Aula terminada ya con pintura y todas las especificaciones solicitadas

Descripción técnica:

Instalación de ventanas de celosía y balcones