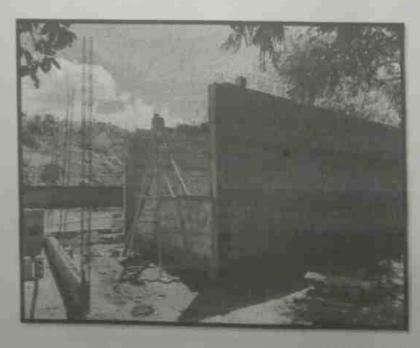

Levantamiento de las paredes de la aula nueva

FOTOGRAFÍA 4

Descripción técnica:

Avances de la edificación del aula, ya llegando al nivel para colocar el techo

Descripción técnica:

Comenzando las labores para pulir el edificio o aula.

Ya con la instalación del techo.

Descripción técnica: Pozo séptico

FOTOGRAFÍA 7

FOTOGRAFÍA 8

Aula terminada ya con pintura y todas las especificaciones solicitadas

Descripción técnica:

Instalación de ventanas de celosía y balcones