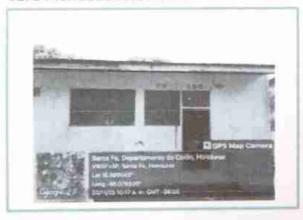

# FICHA DESCRIPTIVA POR CENTRO EDUCATIVO

CODIGO DE PROYECTO:

PROY-PCM34-020600005P05-01

## GENERALIDADES DEL PROYECTO:

| NOMBRE DEL CENTRO<br>EDUCATIVO: | JARDIN DE NIÑOS ME | JARDIN DE NIÑOS MERCEDES AGURCIA MEMBREÑO |  |  |  |  |
|---------------------------------|--------------------|-------------------------------------------|--|--|--|--|
| CÓDIGO SACE:                    | 020600005P05       | 020600005P05                              |  |  |  |  |
| NIVEL EDUCATIVO:                | PRE BASICA         | PRE BASICA                                |  |  |  |  |
| MATRICULA SACE:                 | 22                 | NO. DOCENTES: 2                           |  |  |  |  |
| DEPARTAMENTO:                   | COLON              | COLON MUNICIPIO: SANTA FE                 |  |  |  |  |
| UBICACIÓN DE PROYECTO:          | COMUNIDAD DE GUA   | COMUNIDAD DE GUADALUPE                    |  |  |  |  |
| COORDENADAS:                    | 15.894996008453914 | 4, -86.07407394779203                     |  |  |  |  |
| IMAGEN SATELITAL                |                    |                                           |  |  |  |  |