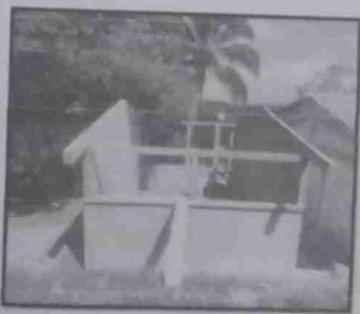

### ANALISIS-INFOGRAFICO:

Fotografías de la Ejecución de la Obra. FOTOGRAFÍA 2 FOTOGRAFÍA 1

Descripción técnica:

-Socialización con la comunidad, padres de familia y docentes del IN, junto con las autoridades Municipales

Levantamiento de las paredes de la aula nueva

FOTOGRAFÍA 4

Descripción técnica:

Avances de la edificación del aula, ya llegando al nivel para colocar el techo

Descripción técnica:

Comenzando las labores para pulir el edificio o aula.

Ya con la instalación del techo.

Descripción técnica: Pozo séptico

FOTOGRAFÍA 7

FOTOGRAFÍA 8

Aula terminada ya con pintura y todas las especificaciones solicitadas

Descripción técnica:

Instalación de ventanas de celosía y balcones