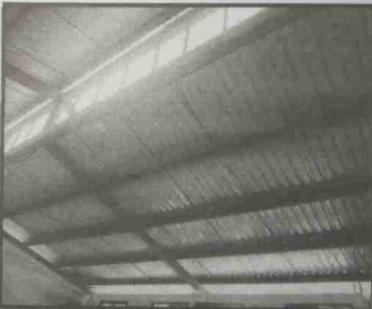

# FOTOGRAFÍA 1 FOTOGRAFÍA 2

Descripción técnica: Socialización del proyecto con la comunidad.

Descripción técnica: Retiro del techo del modulo de aulas a reparar

FOTOGRAFÍA 3

Descripción técnica: Soldadura de la estructura de canaleta del techo

### FOTOGRAFÍA 4

Descripción técnica:

Edifico con el nuevo techo colocado

### FOTOGRAFÍA 5

FOTOGRAFÍA 6

Descripción técnica:

Fotografía panorámica del techo terminado

Descripción técnica: Fotografía panorámica del techo terminado

FOTOGRAFÍA 7

Descripción técnica:

Edificio terminado y pintado