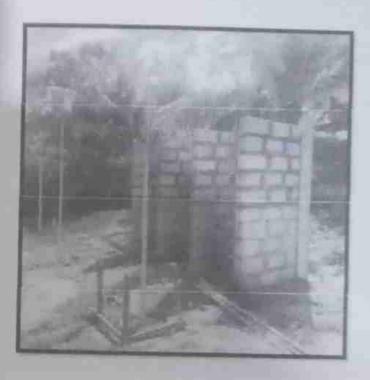

Levantamiento de las paredes de la aula nueva

FOTOGRAFÍA 4

Descripción técnica:

Avances de la edificación del aula, ya llegando al nivel para colocar el techo

Descripción técnica:

Comenzando las labores para pulir el edificio o aula.

Ya con la instalación del techo.

Descripción técnica: Pozo séptico

FOTOGRAFÍA 7

FOTOGRAFÍA 8

Aula terminada ya con pintura y todas las especificaciones solicitadas

Descripción técnica:

Instalación de ventanas de celosía y balcones