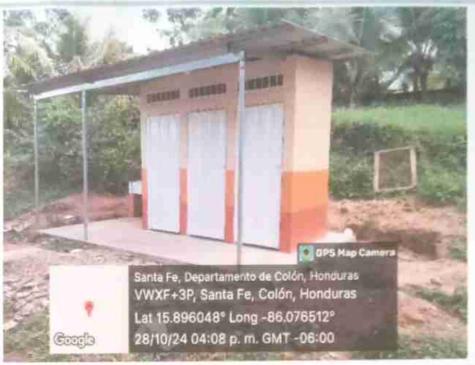

Fotografía del aula nueva construida con el techo instalado

FOTOGRAFÍA 7

FOTOGRAFÍA 8

Descripción técnica:

Fotografía del módulo de baños instalado

Descripción técnica:

Fotografía del aula básica terminada

DIFICULTADES **ENCONTRADAS DURANTE** LA EJECUCIÓN: