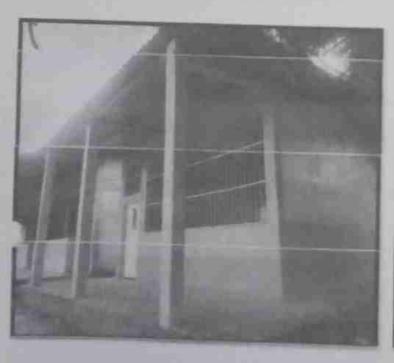

Fotografía del aula nueva construida con el techo instalado

FOTOGRAFÍA 7

FOTOGRAFÍA 8

Descripción técnica:

Fotografía del módulo de baños instalado

Descripción técnica:

Fotografía del aula básica terminada

DIFICULTADES **ENCONTRADAS DURANTE** LA EJECUCIÓN: