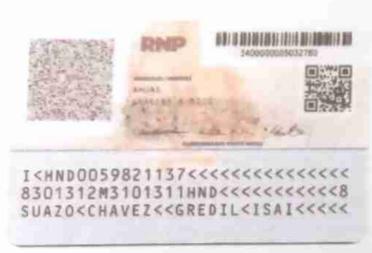

En la comunidad de Santa Fe, Municipio de Santa Fe, departamento de Colon, reunidos, ISIDRO NOEL RUIZ MARTINEZ representante de la Alcaldía Municipal de Santa Fe en su condición de Alcalde Municipal, Gredil Isaí Suazo Chávez en su condición de Gerente General de Constructora e Inversiones Suazo S. de R.L. (COINSO S. de RL), se formaliza la fecha de INICIO DE LA OBRA "Lunes 15 de julio del 2024"; a partir de esta fecha empezara el plazo contractual de ejecución de sesenta (60) días calendario

Nosotros, ISIDRO NOEL RUIZ MARTINEZ, mayor de edad, casado, hondureño y vecino del municipio de Santa Fe, departamento de Colon, con Cédula de Identidad Número 0501-1968-04551, actuando en mi condición de Alcalde Municipal del Municipio de Santa Fe, departamento de Colon, nombrado mediante Acta especial 001-2022 con fecha 21 de enero del 2022 en el registro de actas de la Gobernación Departamental de Colon; y en consecuencia Representante de la Municipalidad de Santa Fe; y Gredil Isaí Suazo Chávez en su condición de Gerente General de Constructora e Inversiones Suazo S. de R.L. (COINSO S. de RL), mayor de edad, casado, con domicilio en la ciudad de Tocoa, município de Tocoa, departamento de Colon, con Tarjeta de Identidad Número 1505-1983-00093 actuando en nombre propio en mi condición de, Constructora e Inversiones Suazo S. de R.L. (COINSO S. de RL), quienes en lo sucesivo y para efecto de este Contrato se denominarán EL CONTRATANTE Y EL CONTRATISTA, ambos con poder suficiente para ejercitar los derechos y cumplir las obligaciones derivadas de este contrato, hemos convenido en celebrar el presente ADENDUM 1 AL CONTRATO DE EJECUCIÓN DE OBRA Cotización COT-AMSF-08-2024 PROYECTO: CONSTRUCCIONES ESCOLARES CEB MI TESORO - CONSTRUCCIÓN DE UNA AULA COMPLETA, CONSTRUCCIÓN DE MODULO SANITARIO Y CONSTRUCCIÓN DE FOSA SÉPTICA TIPO II - ALDEA BETULIA, MUNICIPIO DE SANTA FE, DEPARTAMENTO DE COLON, que consistirá en: Según especificaciones técnicas brindadas en los Pliegos de Condiciones.

Nosotros, ISIDRO NOEL RUIZ MARTINEZ, mayor de edad, casado, hondureño y vecino del municipio de Santa Fe, departamento de Colon, con Cédula de Identidad Número 0501-1968-04551, actuando en mi condición de Alcalde Municipal del Municipio de Santa Fe, departamento de Colon, nombrado mediante Acta especial 001-2022 con fecha 21 de enero del 2022 en el registro de actas de la Gobernación Departamental de Colon; y en consecuencia Representante de la Municipalidad de Santa Fe; y Gredil Isaí Suazo Chávez en su condición de Gerente General de Constructora e Inversiones Suazo S. de R.L. (COINSO S. de RL), mayor de edad, casado, con domicilio en la ciudad de Tocoa. municipio de Tocoa, departamento de Colon , con Tarjeta de Identidad Número 1505-1983-00093 actuando en nombre propio en mi condición de, Constructora e Inversiones Suazo S. de R.L. (COINSO S. de RL), quienes en lo sucesivo y para efecto de este Contrato se denominarán EL CONTRATANTE Y EL CONTRATISTA, ambos con poder suficiente para ejercitar los derechos y cumplir las obligaciones derivadas de este contrato, hemos convenido en celebrar el presente ADENDUM 1 AL CONTRATO DE EJECUCIÓN DE OBRA Cotización COT-AMSF-07-2024 PROYECTO: CONSTRUCCIONES ESCOLARES JARDIN DE NIÑOS MERCEDES AGURCIA MEMBREÑO-CONSTRUCCION DE AULA NUEVA PRE-BASICA- ALDEA GUADALUPE, MUNICIPIO DE SANTA FE, DEPARTAMENTO DE COLON, que consistirá en: Según especificaciones técnicas brindadas en los Pliegos de Condiciones.