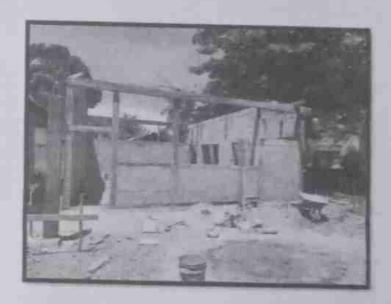

### ANALISIS-INFOGRAFICO:

Fotografías de la Ejecución de la Obra. FOTOGRAFÍA 2 FOTOGRAFÍA 1

Descripción técnica:

-Socialización con la comunidad, padres de familia y docentes del IN, junto con las autoridades Municipales

Levantamiento de las paredes de la aula nueva

FOTOGRAFÍA 4

Descripción técnica:

Avances de la edificación del aula, ya llegando al nivel para colocar el techo

Descripción técnica:

Comenzando las labores para pulir el edificio o aula.