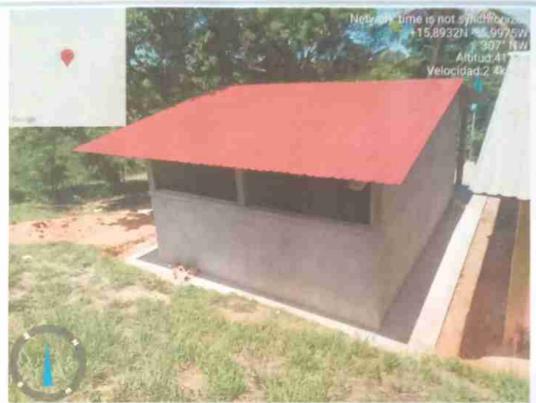

# FOTOGRAFÍA 1 FOTOGRAFÍA 2

Descripción técnica: Socialización del proyecto con la comunidad.

Descripción técnica: Retiro del techo del modulo de aulas a reparar

FOTOGRAFÍA 3

Descripción técnica: Soldadura de la estructura de canaleta del techo

### FOTOGRAFÍA 4

Descripción técnica:

Edifico con el nuevo techo colocado

### FOTOGRAFÍA 5

FOTOGRAFÍA 6

Descripción técnica:

Fotografía panorámica del techo terminado

Descripción técnica: Fotografía panorámica del techo terminado

FOTOGRAFÍA 7

Descripción técnica:

Edificio terminado y pintado

Descripción técnica:

Fotografias de las ventanas instaladas de la parte trasera

DIFICULTADES ENCONTRADAS DURANTE LA EJECUCIÓN:

La condición del clima ya que este año hubo más lluvia que en años anteriores y eradifícil avanzar.