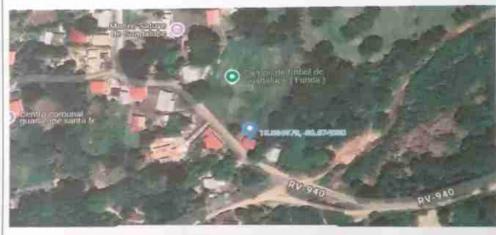

## GENERALIDADES DEL PROYECTO:

| NOMBRE DEL CENTRO<br>EDUCATIVO: | JARDIN DE NIÑOS ME | JARDIN DE NIÑOS MERCEDES AGURCIA MEMBREÑO |  |  |  |  |
|---------------------------------|--------------------|-------------------------------------------|--|--|--|--|
| CÓDIGO SACE:                    | 020600005P05       | 020600005P05                              |  |  |  |  |
| NIVEL EDUCATIVO:                | PRE BASICA         | PRE BASICA                                |  |  |  |  |
| MATRICULA SACE:                 | 22                 | NO. DOCENTES: 2                           |  |  |  |  |
| DEPARTAMENTO:                   | COLON              | COLON MUNICIPIO: SANTA FE                 |  |  |  |  |
| UBICACIÓN DE PROYECTO:          | COMUNIDAD DE GUA   | COMUNIDAD DE GUADALUPE                    |  |  |  |  |
| COORDENADAS:                    | 15.894996008453914 | 4, -86.07407394779203                     |  |  |  |  |
| IMAGEN SATELITAL                |                    |                                           |  |  |  |  |