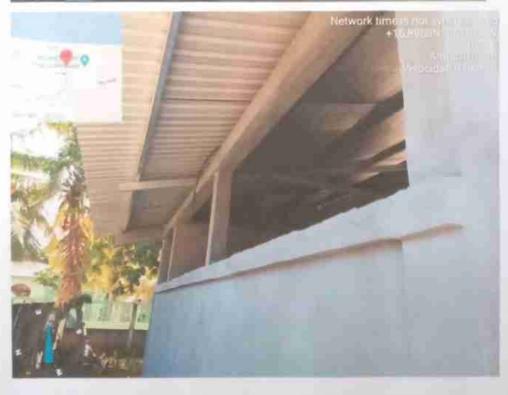

Levantamiento de las paredes de la aula nueva

FOTOGRAFÍA 4

Descripción técnica:

Avances de la edificación del aula, ya llegando al nivel para colocar el techo

Descripción técnica:

Comenzando las labores para pulir el edificio o aula.

Ya con la instalación del techo.

Descripción técnica: Pozo séptico

FOTOGRAFÍA 7

FOTOGRAFÍA 8

Aula terminada ya con pintura y todas las especificaciones solicitadas

Descripción técnica:

Instalación de ventanas de celosía y balcones