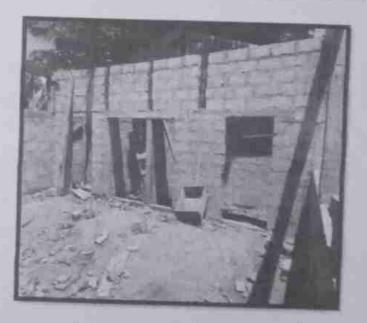

Levantamiento de las paredes de la aula nueva

FOTOGRAFÍA 4

Descripción técnica:

Avances de la edificación del aula, ya llegando al nivel para colocar el techo

Descripción técnica:

Comenzando las labores para pulir el edificio o aula.

Ya con la instalación del techo.

Descripción técnica: Pozo séptico

FOTOGRAFÍA 7

FOTOGRAFÍA 8

Aula terminada ya con pintura y todas las especificaciones solicitadas

Descripción técnica:

Instalación de ventanas de celosía y balcones