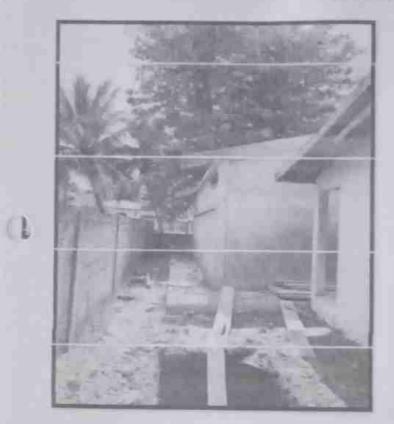

### ANALISIS-INFOGRAFICO:

Fotografías de la Ejecución de la Obra. FOTOGRAFÍA 2 FOTOGRAFÍA 1

Descripción técnica:

-Socialización con la comunidad, padres de familia y docentes del IN, junto con las autoridades Municipales

Levantamiento de las paredes de la aula nueva

FOTOGRAFÍA 4

Descripción técnica:

Avances de la edificación del aula, ya llegando al nivel para colocar el techo

Descripción técnica:

Comenzando las labores para pulir el edificio o aula.