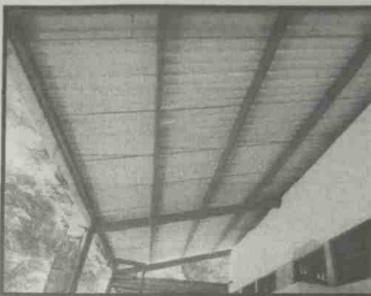

### ANALISIS-INFOGRAFICO:

Fotografías de la Ejecución de la Obra. FOTOGRAFÍA 2 FOTOGRAFÍA 1

Descripción técnica:

-Socialización con la comunidad, padres de familia y docentes del IN, junto con las autoridades Municipales

Levantamiento de las paredes de la aula nueva

FOTOGRAFÍA 4

Descripción técnica:

Avances de la edificación del aula, ya llegando al nivel para colocar el techo

Descripción técnica:

Comenzando las labores para pulir el edificio o aula.

Ya con la instalación del techo.

Descripción técnica: Pozo séptico

FOTOGRAFÍA 7

FOTOGRAFÍA 8

Aula terminada ya con pintura y todas las especificaciones solicitadas

Descripción técnica:

Instalación de ventanas de celosía y balcones