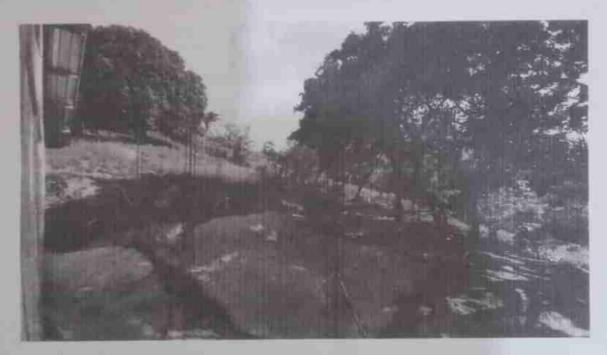

# FOTOGRAFÍA 1 FOTOGRAFÍA 2

Descripción técnica: Socialización del proyecto con la comunidad.

Descripción técnica: Retiro del techo del modulo de aulas a reparar

FOTOGRAFÍA 3

Descripción técnica: Soldadura de la estructura de canaleta del techo

### FOTOGRAFÍA 4

Descripción técnica:

Edifico con el nuevo techo colocado

### FOTOGRAFÍA 5

FOTOGRAFÍA 6

Descripción técnica:

Fotografía panorámica del techo terminado

Descripción técnica: Fotografía panorámica del techo terminado

FOTOGRAFÍA 7

Descripción técnica:

Edificio terminado y pintado