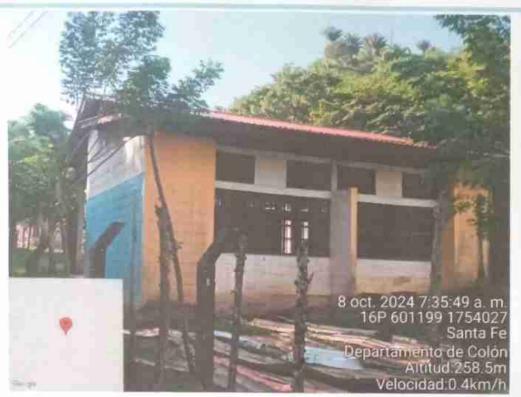

### ANALISIS-INFOGRAFICO:

Fotografías de la Ejecución de la Obra. FOTOGRAFÍA 2 FOTOGRAFÍA 1

Descripción técnica:

-Socialización con la comunidad, padres de familia y docentes del IN, junto con las autoridades Municipales

Levantamiento de las paredes de la aula nueva

FOTOGRAFÍA 4

Descripción técnica:

Avances de la edificación del aula, ya llegando al nivel para colocar el techo

Descripción técnica:

Comenzando las labores para pulir el edificio o aula.

Ya con la instalación del techo.

Descripción técnica: Pozo séptico

FOTOGRAFÍA 7

FOTOGRAFÍA 8

Aula terminada ya con pintura y todas las especificaciones solicitadas

Descripción técnica:

Instalación de ventanas de celosía y balcones