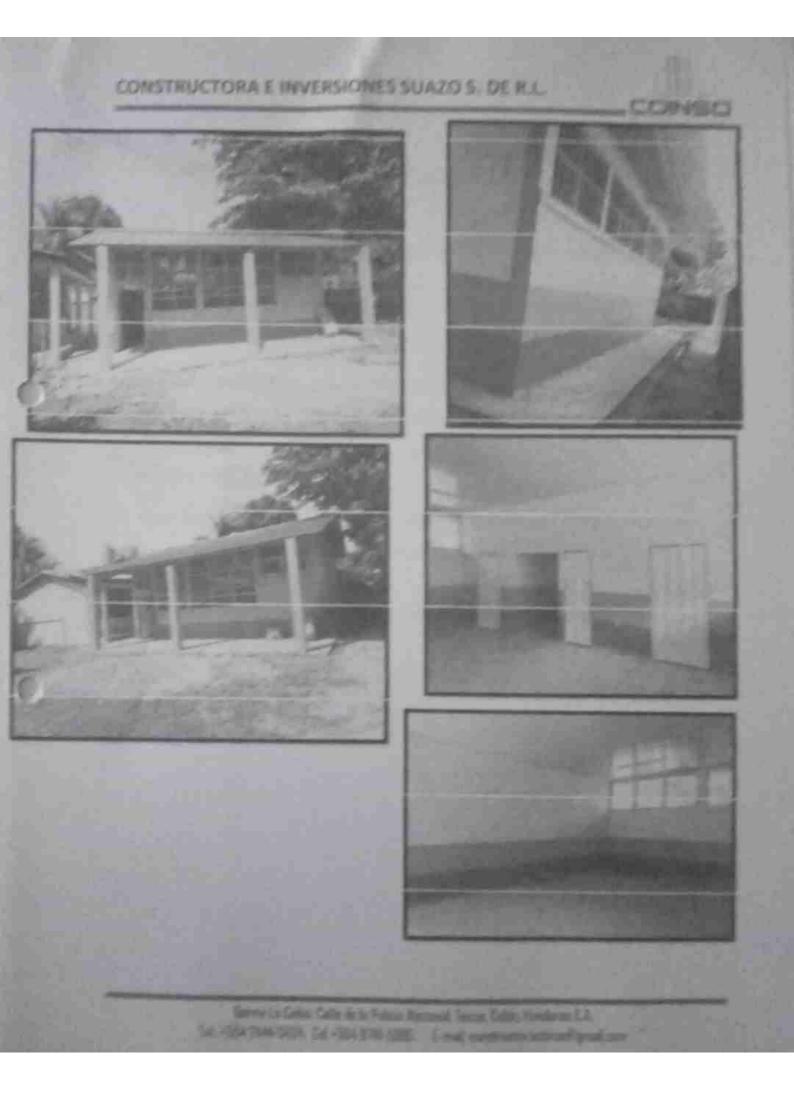

### ANALISIS-INFOGRAFICO:

Fotografías de la Ejecución de la Obra. FOTOGRAFÍA 2 FOTOGRAFÍA 1

Descripción técnica:

-Socialización con la comunidad, padres de familia y docentes del IN, junto con las autoridades Municipales

Levantamiento de las paredes de la aula nueva

FOTOGRAFÍA 4

Descripción técnica:

Avances de la edificación del aula, ya llegando al nivel para colocar el techo

Descripción técnica:

Comenzando las labores para pulir el edificio o aula.

Ya con la instalación del techo.

Descripción técnica: Pozo séptico

FOTOGRAFÍA 7

FOTOGRAFÍA 8

Aula terminada ya con pintura y todas las especificaciones solicitadas

Descripción técnica:

Instalación de ventanas de celosía y balcones