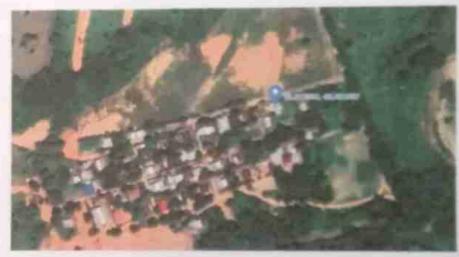

## GENERALIDADES DEL PROYECTO:

| NOMBRE DEL CENTRO<br>EDUCATIVO: | JARDIN DE NIÑOS ME | JARDIN DE NIÑOS MERCEDES AGURCIA MEMBREÑO |  |  |  |  |
|---------------------------------|--------------------|-------------------------------------------|--|--|--|--|
| CÓDIGO SACE:                    | 020600005P05       | 020600005P05                              |  |  |  |  |
| NIVEL EDUCATIVO:                | PRE BASICA         | PRE BASICA                                |  |  |  |  |
| MATRICULA SACE:                 | 22                 | NO. DOCENTES: 2                           |  |  |  |  |
| DEPARTAMENTO:                   | COLON              | COLON MUNICIPIO: SANTA FE                 |  |  |  |  |
| UBICACIÓN DE PROYECTO:          | COMUNIDAD DE GUA   | COMUNIDAD DE GUADALUPE                    |  |  |  |  |
| COORDENADAS:                    | 15.894996008453914 | 4, -86.07407394779203                     |  |  |  |  |
| IMAGEN SATELITAL                |                    |                                           |  |  |  |  |