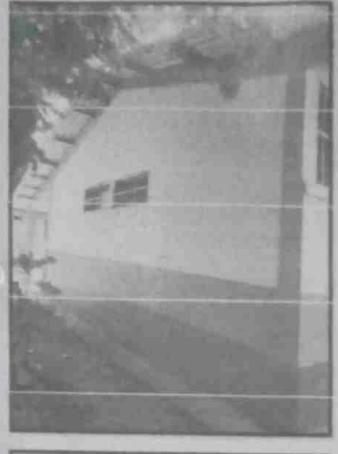

Levantamiento de las paredes de la aula nueva

FOTOGRAFÍA 4

Descripción técnica:

Avances de la edificación del aula, ya llegando al nivel para colocar el techo

Descripción técnica:

Comenzando las labores para pulir el edificio o aula.