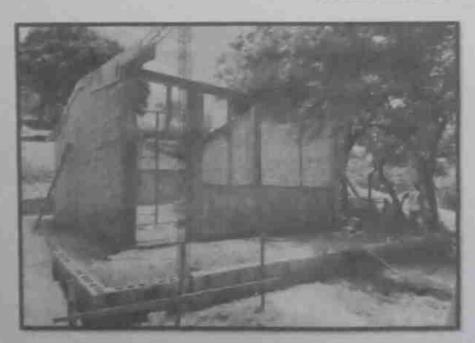

### ANALISIS-INFOGRAFICO:

Fotografías de la Ejecución de la Obra. FOTOGRAFÍA 2 FOTOGRAFÍA 1

Descripción técnica:

-Socialización con la comunidad, padres de familia y docentes del IN, junto con las autoridades Municipales

Levantamiento de las paredes de la aula nueva

FOTOGRAFÍA 4

Descripción técnica:

Avances de la edificación del aula, ya llegando al nivel para colocar el techo

Descripción técnica:

Comenzando las labores para pulir el edificio o aula.

Ya con la instalación del techo.

Descripción técnica: Pozo séptico

FOTOGRAFÍA 7

FOTOGRAFÍA 8

Aula terminada ya con pintura y todas las especificaciones solicitadas

Descripción técnica:

Instalación de ventanas de celosía y balcones