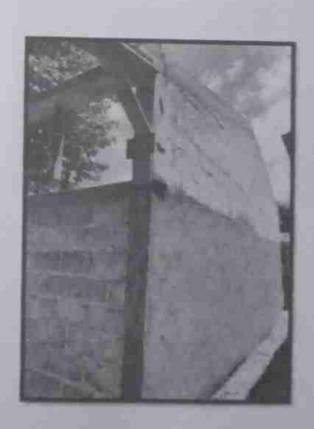

Ya con la instalación del techo.

Descripción técnica: Pozo séptico

FOTOGRAFÍA 7

FOTOGRAFÍA 8

Aula terminada ya con pintura y todas las especificaciones solicitadas

Descripción técnica:

Instalación de ventanas de celosía y balcones

DIFICULTADES **ENCONTRADAS DURANTE** LA EJECUCIÓN:

La temporada de lluvias afecto que las obras se culminaran en el tiempo previsto, sin embargo se pudo llevar a termino el proyecto programado.

RECOMENDACIONES