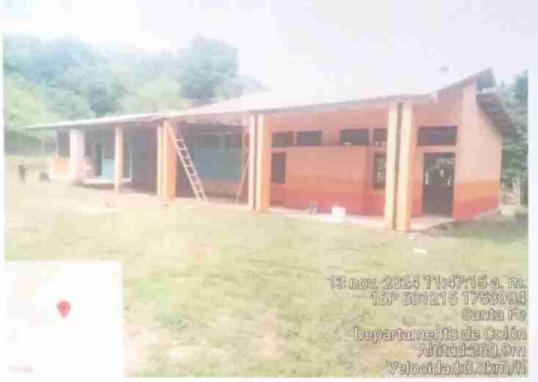

Fotografía del aula nueva construida con el techo instalado

FOTOGRAFÍA 7

FOTOGRAFÍA 8

Descripción técnica:

Fotografía del módulo de baños instalado

Descripción técnica:

Fotografía del aula básica terminada

DIFICULTADES **ENCONTRADAS DURANTE** LA EJECUCIÓN: