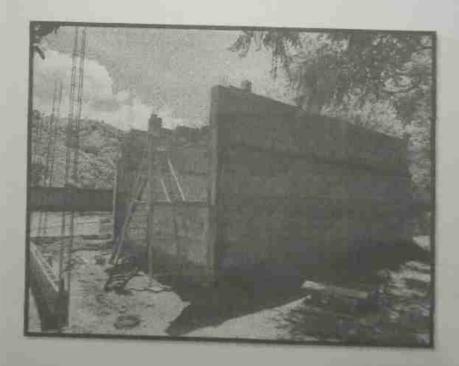

Levantamiento de las paredes de la aula nueva

FOTOGRAFÍA 4

Descripción técnica:

Avances de la edificación del aula, ya llegando al nivel para colocar el techo

Descripción técnica:

Comenzando las labores para pulir el edificio o aula.

Ya con la instalación del techo.

Descripción técnica: Pozo séptico

FOTOGRAFÍA 7

FOTOGRAFÍA 8

Aula terminada ya con pintura y todas las especificaciones solicitadas

Descripción técnica:

Instalación de ventanas de celosía y balcones