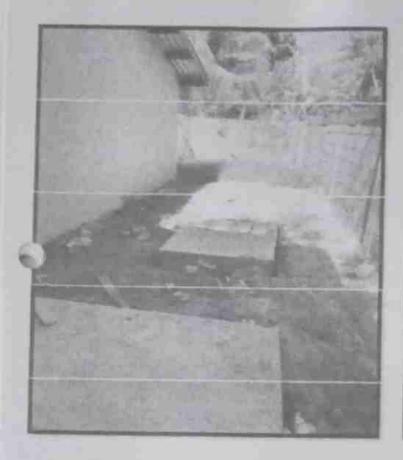

### ANALISIS-INFOGRAFICO:

Fotografías de la Ejecución de la Obra. FOTOGRAFÍA 2 FOTOGRAFÍA 1

Descripción técnica:

-Socialización con la comunidad, padres de familia y docentes del IN, junto con las autoridades Municipales

Levantamiento de las paredes de la aula nueva

FOTOGRAFÍA 4

Descripción técnica:

Avances de la edificación del aula, ya llegando al nivel para colocar el techo

Descripción técnica:

Comenzando las labores para pulir el edificio o aula.

Ya con la instalación del techo.

Descripción técnica: Pozo séptico

FOTOGRAFÍA 7

FOTOGRAFÍA 8

Aula terminada ya con pintura y todas las especificaciones solicitadas

Descripción técnica:

Instalación de ventanas de celosía y balcones