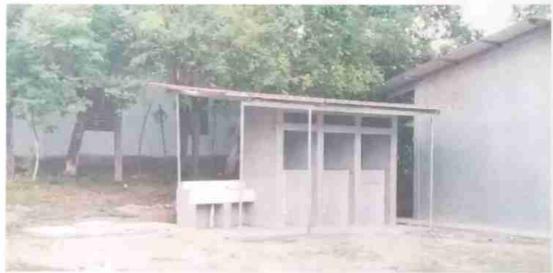

# FOTOGRAFÍA 1 FOTOGRAFÍA 2

Descripción técnica: Socialización del proyecto con la comunidad.

Descripción técnica: Retiro del techo del modulo de aulas a reparar

FOTOGRAFÍA 3

Descripción técnica: Soldadura de la estructura de canaleta del techo

### FOTOGRAFÍA 4

Descripción técnica:

Edifico con el nuevo techo colocado

### FOTOGRAFÍA 5

FOTOGRAFÍA 6

Descripción técnica:

Fotografía panorámica del techo terminado

Descripción técnica: Fotografía panorámica del techo terminado

FOTOGRAFÍA 7

Descripción técnica:

Edificio terminado y pintado