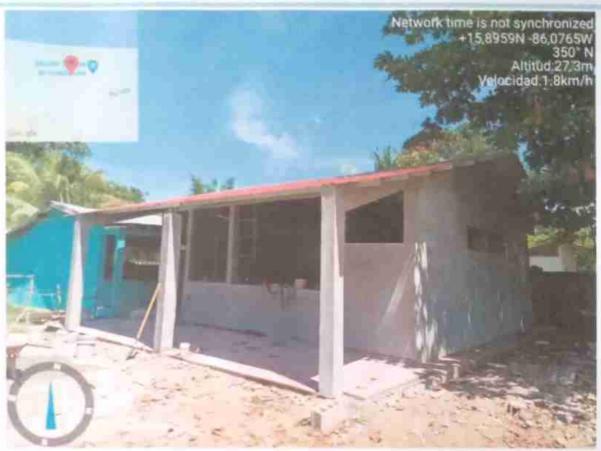

# FOTOGRAFÍA 1 FOTOGRAFÍA 2

Descripción técnica: Socialización del proyecto con la comunidad.

Descripción técnica: Retiro del techo del modulo de aulas a reparar

FOTOGRAFÍA 3

Descripción técnica: Soldadura de la estructura de canaleta del techo

### FOTOGRAFÍA 4

Descripción técnica:

Edifico con el nuevo techo colocado

### FOTOGRAFÍA 5

FOTOGRAFÍA 6

Descripción técnica:

Fotografía panorámica del techo terminado

Descripción técnica: Fotografía panorámica del techo terminado

FOTOGRAFÍA 7

Descripción técnica:

Edificio terminado y pintado

Descripción técnica:

Fotografias de las ventanas instaladas de la parte trasera

DIFICULTADES ENCONTRADAS DURANTE LA EJECUCIÓN:

La condición del clima ya que este año hubo más lluvia que en años anteriores y eradifícil avanzar.