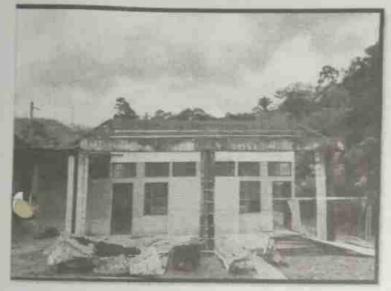

### ANALISIS-INFOGRAFICO:

Fotografías de la Ejecución de la Obra. FOTOGRAFÍA 2 FOTOGRAFÍA 1

Descripción técnica:

-Socialización con la comunidad, padres de familia y docentes del IN, junto con las autoridades Municipales

Levantamiento de las paredes de la aula nueva

FOTOGRAFÍA 4

Descripción técnica:

Avances de la edificación del aula, ya llegando al nivel para colocar el techo

Descripción técnica:

Comenzando las labores para pulir el edificio o aula.

Ya con la instalación del techo.

Descripción técnica: Pozo séptico

FOTOGRAFÍA 7

FOTOGRAFÍA 8

Aula terminada ya con pintura y todas las especificaciones solicitadas

Descripción técnica:

Instalación de ventanas de celosía y balcones