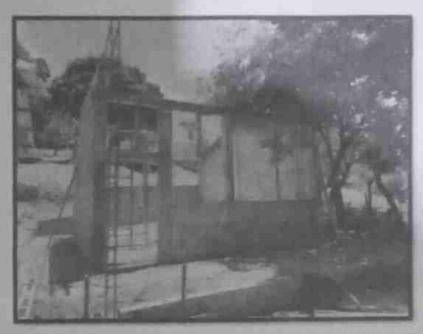

### ANALISIS-INFOGRAFICO:

Fotografías de la Ejecución de la Obra. FOTOGRAFÍA 2 FOTOGRAFÍA 1

Descripción técnica:

-Socialización con la comunidad, padres de familia y docentes del IN, junto con las autoridades Municipales

Levantamiento de las paredes de la aula nueva

FOTOGRAFÍA 4

Descripción técnica:

Avances de la edificación del aula, ya llegando al nivel para colocar el techo

Descripción técnica:

Comenzando las labores para pulir el edificio o aula.

Ya con la instalación del techo.

Descripción técnica: Pozo séptico

FOTOGRAFÍA 7

FOTOGRAFÍA 8

Aula terminada ya con pintura y todas las especificaciones solicitadas

Descripción técnica:

Instalación de ventanas de celosía y balcones