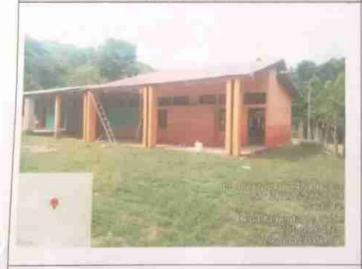

Levantamiento de las paredes de la aula nueva

FOTOGRAFÍA 4

Descripción técnica:

Avances de la edificación del aula, ya llegando al nivel para colocar el techo

Descripción técnica:

Comenzando las labores para pulir el edificio o aula.

Ya con la instalación del techo.

Descripción técnica: Pozo séptico

FOTOGRAFÍA 7

FOTOGRAFÍA 8

Aula terminada ya con pintura y todas las especificaciones solicitadas

Descripción técnica:

Instalación de ventanas de celosía y balcones