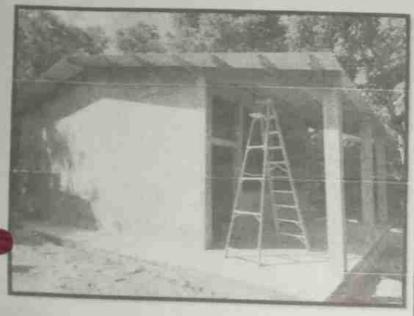

### ANALISIS-INFOGRAFICO:

Fotografías de la Ejecución de la Obra. FOTOGRAFÍA 2 FOTOGRAFÍA 1

Descripción técnica:

-Socialización con la comunidad, padres de familia y docentes del IN, junto con las autoridades Municipales

Levantamiento de las paredes de la aula nueva

FOTOGRAFÍA 4

Descripción técnica:

Avances de la edificación del aula, ya llegando al nivel para colocar el techo

Descripción técnica:

Comenzando las labores para pulir el edificio o aula.

Ya con la instalación del techo.

Descripción técnica: Pozo séptico

FOTOGRAFÍA 7

FOTOGRAFÍA 8

Aula terminada ya con pintura y todas las especificaciones solicitadas

Descripción técnica:

Instalación de ventanas de celosía y balcones