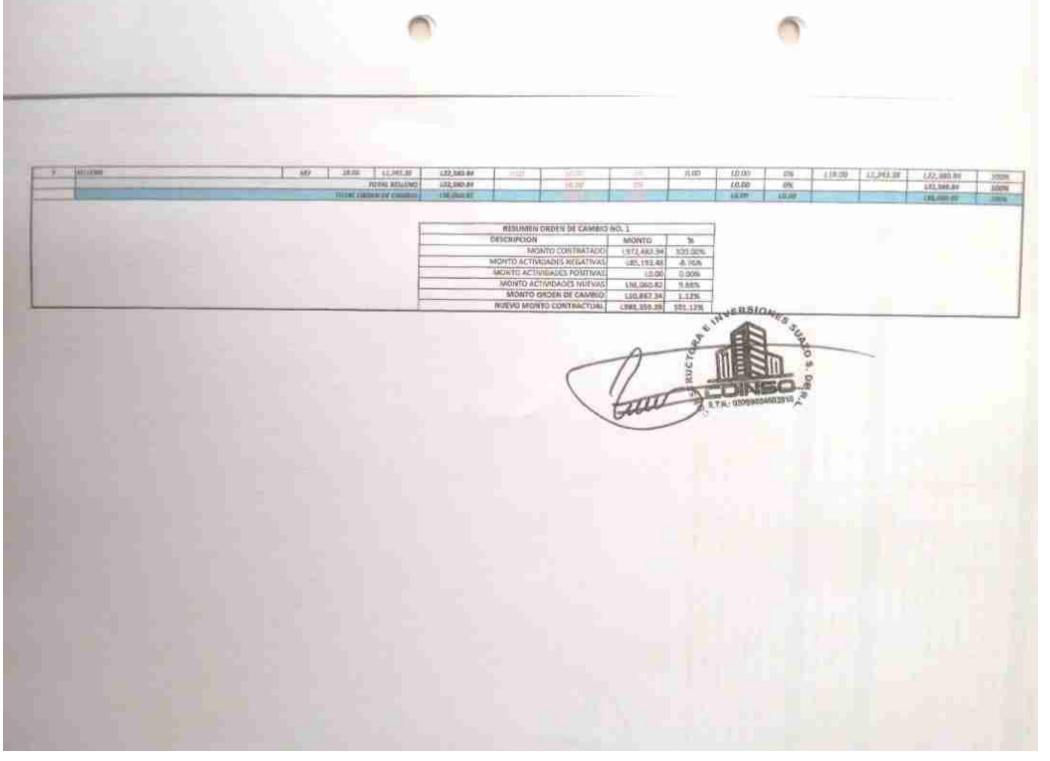

El presente contrato se regirá por las cláusulas y disposiciones legales siguientes:

- 1. Que en fecha 12 de Julio del año 2024, se formalizó el CONSTRUCCIÓN DE UNA AULA COMPLETA, CONSTRUCCIÓN DE MODULO SANITARIO Y CONSTRUCCIÓN DE FOSA SÉPTICA TIPO II ALDEA BETULIA, MUNICIPIO DE SANTA FE, DEPARTAMENTO DE COLON, cuyas especificaciones técnicas se describirán en los términos de referencia
- Que dicho contrato tenía un periodo de 60 días para la ejecución de las obras contratadas.
- Que en dicho periodo se agudizaron las lluvias y eso dificulto la realización de las obras de la manera programada.
- 4. Que en fecha 06 de septiembre el contratista Gredil Isaí Suazo Chávez en su condición de Gerente General de Constructora e Inversiones Suazo S. de R.L. (COINSO S. de RL), presenta solicitud de ampliación de tiempo de ejecución de las obras. Amparado en el artículo 125 de la Ley de Contratación del Estado.

#### CLÁUSULA TERCERA

Se hacen los cambios al párrafo, Mutatis Mutandi, el cual se leerá de la siguiente manera

PLAZO: EL CONTRATISTA deberá iniciar los trabajos de Ejecución de la Obra, a más tardar cinco (5) días calendario, posteriores a la fecha establecida en la Orden de Inicio, emitida por EL CONTRATANTE a favor de EL CONTRATISTA y se compromete y obliga a terminar la ejecución del proyecto en el plazo de ciento cinco (105) días calendario, contados desde la fecha indicada en la Orden de Inicio. Fecha final propuesta del proyecto 28 de Octubre del año 2024.