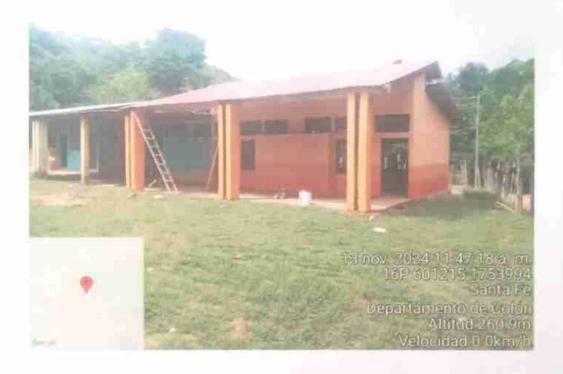

# CEB CARMELITA MARTINEZ - REPARACIONES:

CONSTRUCCIÓN DE UNA AULA
COMPLETA, CONSTRUCCIÓN DE MODULO
SANITARIO Y CONSTRUCCIÓN DE FOSA
SÉPTICA TIPO II - ALDEA COROZALTA,
MUNICIPIO DE SANTA FE, DEPARTAMENTO
DE COLON/PROY-PCM34-020600009B10-01

### Fotografías de la Ejecución de la Obra. FOTOGRAFÍA 1

Descripción técnica:

Fotografía panorámica del centro con la instalación del rotulo

Descripción técnica:

Fotografía panorámica del frente del aula en construcción

Fotografía del aula nueva construida con el techo instalado

FOTOGRAFÍA 7

FOTOGRAFÍA 8

Descripción técnica:

Fotografía del módulo de baños instalado

Descripción técnica:

Fotografía del aula básica terminada

DIFICULTADES **ENCONTRADAS DURANTE** LA EJECUCIÓN: