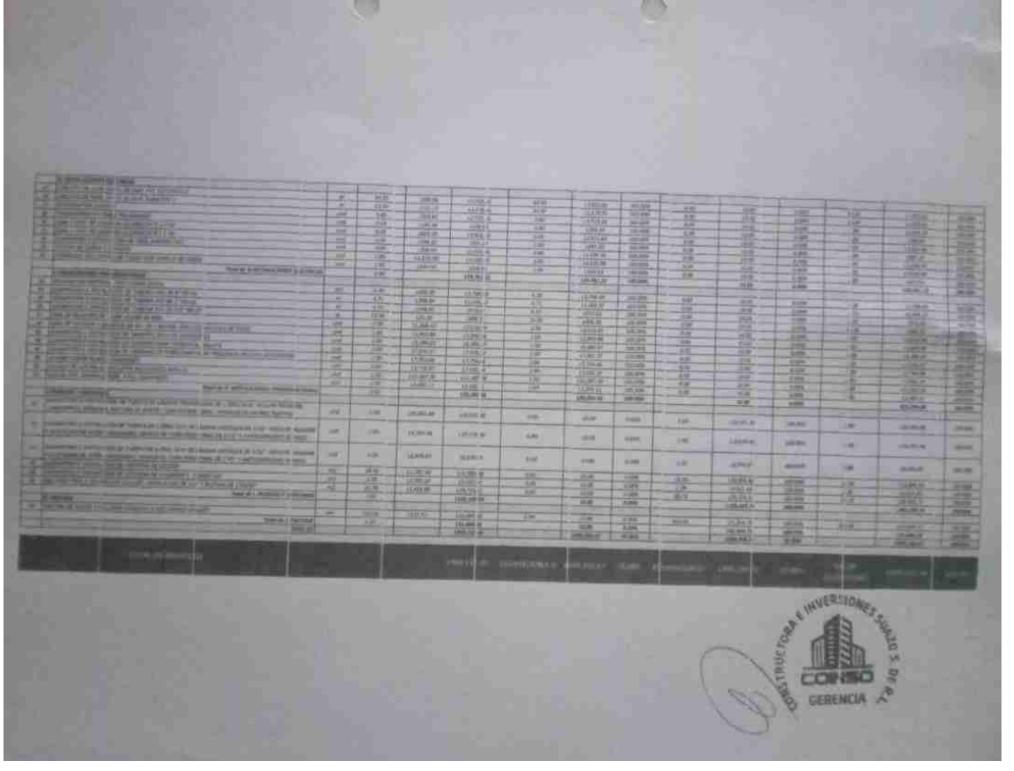

### RESUMEN PRESUPUESTO EJECUTADO

| No. | NOMBRE DEL CENTRO                   | CODIGOS SACE | PRESUPUESTO<br>INICIAL<br>APROBADO | PRESUPUESTO<br>EJECUTADO | TRANSFERENCIA<br>PCM34-2023 | FONDOS<br>PROPIOS |
|-----|-------------------------------------|--------------|------------------------------------|--------------------------|-----------------------------|-------------------|
| 1   | Jardin de Niños Mercedes<br>Agurcia | 020600005P05 | L.999,132.39                       | L.999,132.39             | L.999,132.39                | L 0.00            |
| 2   | CEB Mi Tesoro                       | 020600005810 | L.972,482.94                       | L.972,482.94             | L.972,482.94                | L. 0.00           |
| 3   | CEB Nuevo Amanecer                  | 020600014B09 | L 355,901.73                       | L. 355,901.73            | L. 355,901.73               | L. 0.00           |
| 4   | CEB Carmelita Martinez              | 020600009B10 | L 972,482.94                       | L. 972,482.94            | L. 972,482.94               | L. 0.00           |