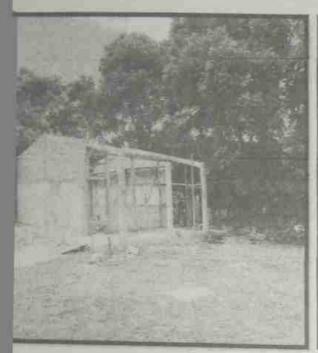

Levantamiento de las paredes de la aula nueva

FOTOGRAFÍA 4

Descripción técnica:

Avances de la edificación del aula, ya llegando al nivel para colocar el techo

Descripción técnica:

Comenzando las labores para pulir el edificio o aula.

Ya con la instalación del techo.

Descripción técnica: Pozo séptico

FOTOGRAFÍA 7

FOTOGRAFÍA 8

Aula terminada ya con pintura y todas las especificaciones solicitadas

Descripción técnica:

Instalación de ventanas de celosía y balcones