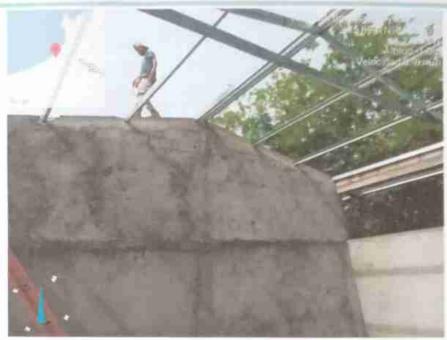

# FOTOGRAFÍA 1 FOTOGRAFÍA 2

Descripción técnica: Socialización del proyecto con la comunidad.

Descripción técnica: Retiro del techo del modulo de aulas a reparar

FOTOGRAFÍA 3

Descripción técnica: Soldadura de la estructura de canaleta del techo