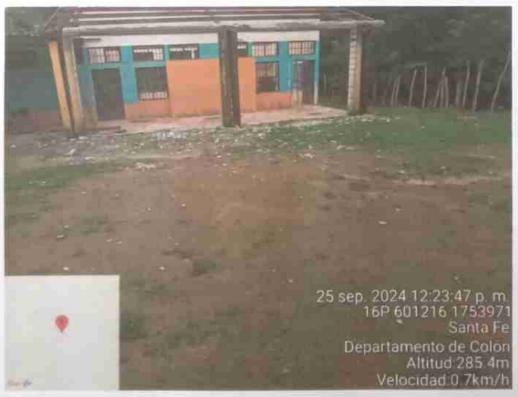

# FOTOGRAFÍA 1 FOTOGRAFÍA 2

Descripción técnica: Socialización del proyecto con la comunidad.

Descripción técnica: Retiro del techo del modulo de aulas a reparar

FOTOGRAFÍA 3

Descripción técnica: Soldadura de la estructura de canaleta del techo

### FOTOGRAFÍA 4

Descripción técnica:

Edifico con el nuevo techo colocado

### FOTOGRAFÍA 5

FOTOGRAFÍA 6

Descripción técnica:

Fotografía panorámica del techo terminado

Descripción técnica: Fotografía panorámica del techo terminado

FOTOGRAFÍA 7

Descripción técnica:

Edificio terminado y pintado

Descripción técnica:

Fotografias de las ventanas instaladas de la parte trasera

DIFICULTADES ENCONTRADAS DURANTE LA EJECUCIÓN:

La condición del clima ya que este año hubo más lluvia que en años anteriores y eradifícil avanzar.