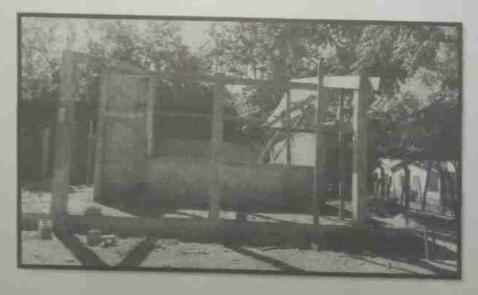

### ANALISIS-INFOGRAFICO:

Fotografías de la Ejecución de la Obra. FOTOGRAFÍA 2 FOTOGRAFÍA 1

Descripción técnica:

-Socialización con la comunidad, padres de familia y docentes del IN, junto con las autoridades Municipales

Levantamiento de las paredes de la aula nueva

FOTOGRAFÍA 4

Descripción técnica:

Avances de la edificación del aula, ya llegando al nivel para colocar el techo

Descripción técnica:

Comenzando las labores para pulir el edificio o aula.