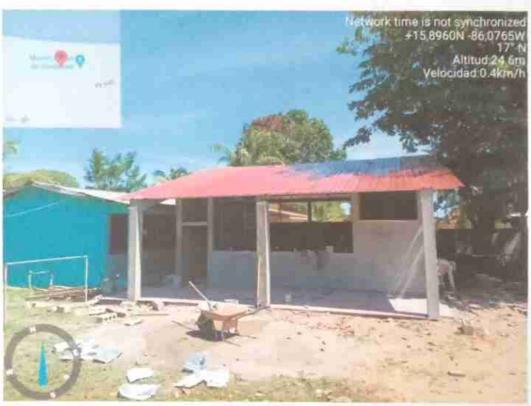

### ANALISIS-INFOGRAFICO:

Fotografías de la Ejecución de la Obra. FOTOGRAFÍA 2 FOTOGRAFÍA 1

Descripción técnica:

-Socialización con la comunidad, padres de familia y docentes del IN, junto con las autoridades Municipales

Levantamiento de las paredes de la aula nueva

FOTOGRAFÍA 4

Descripción técnica:

Avances de la edificación del aula, ya llegando al nivel para colocar el techo

Descripción técnica:

Comenzando las labores para pulir el edificio o aula.

Ya con la instalación del techo.

Descripción técnica: Pozo séptico

FOTOGRAFÍA 7

FOTOGRAFÍA 8

Aula terminada ya con pintura y todas las especificaciones solicitadas

Descripción técnica:

Instalación de ventanas de celosía y balcones