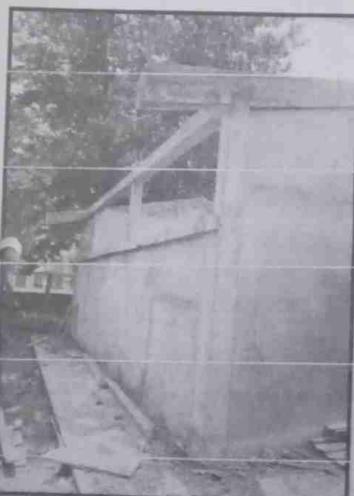

# FOTOGRAFÍA 1 FOTOGRAFÍA 2

Descripción técnica: Socialización del proyecto con la comunidad.

Descripción técnica: Retiro del techo del modulo de aulas a reparar

FOTOGRAFÍA 3

Descripción técnica: Soldadura de la estructura de canaleta del techo

### FOTOGRAFÍA 4

Descripción técnica:

Edifico con el nuevo techo colocado

### FOTOGRAFÍA 5

FOTOGRAFÍA 6

Descripción técnica:

Fotografía panorámica del techo terminado

Descripción técnica: Fotografía panorámica del techo terminado

FOTOGRAFÍA 7

Descripción técnica:

Edificio terminado y pintado