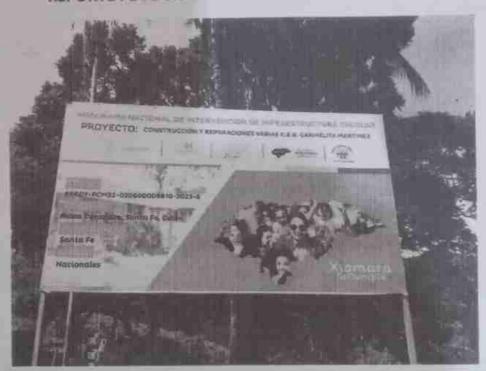

# CEB CARMELITA MARTINEZ - REPARACIONES:

CONSTRUCCIÓN DE UNA AULA
COMPLETA, CONSTRUCCIÓN DE MODULO
SANITARIO Y CONSTRUCCIÓN DE FOSA
SÉPTICA TIPO II - ALDEA COROZALTA,
MUNICIPIO DE SANTA FE, DEPARTAMENTO
DE COLON/PROY-PCM34-020600009B10-01

### Fotografías de la Ejecución de la Obra. FOTOGRAFÍA 1

Descripción técnica:

Fotografía panorámica del centro con la instalación del rotulo

Descripción técnica:

Fotografía panorámica del frente del aula en construcción