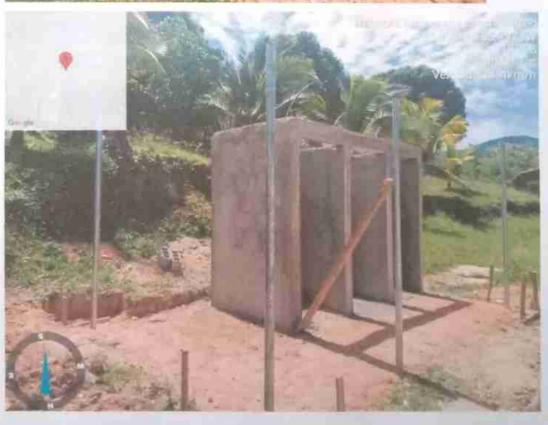

### ANALISIS-INFOGRAFICO:

Fotografías de la Ejecución de la Obra. FOTOGRAFÍA 2 FOTOGRAFÍA 1

Descripción técnica:

-Socialización con la comunidad, padres de familia y docentes del IN, junto con las autoridades Municipales

Levantamiento de las paredes de la aula nueva

FOTOGRAFÍA 4

Descripción técnica:

Avances de la edificación del aula, ya llegando al nivel para colocar el techo

Descripción técnica:

Comenzando las labores para pulir el edificio o aula.