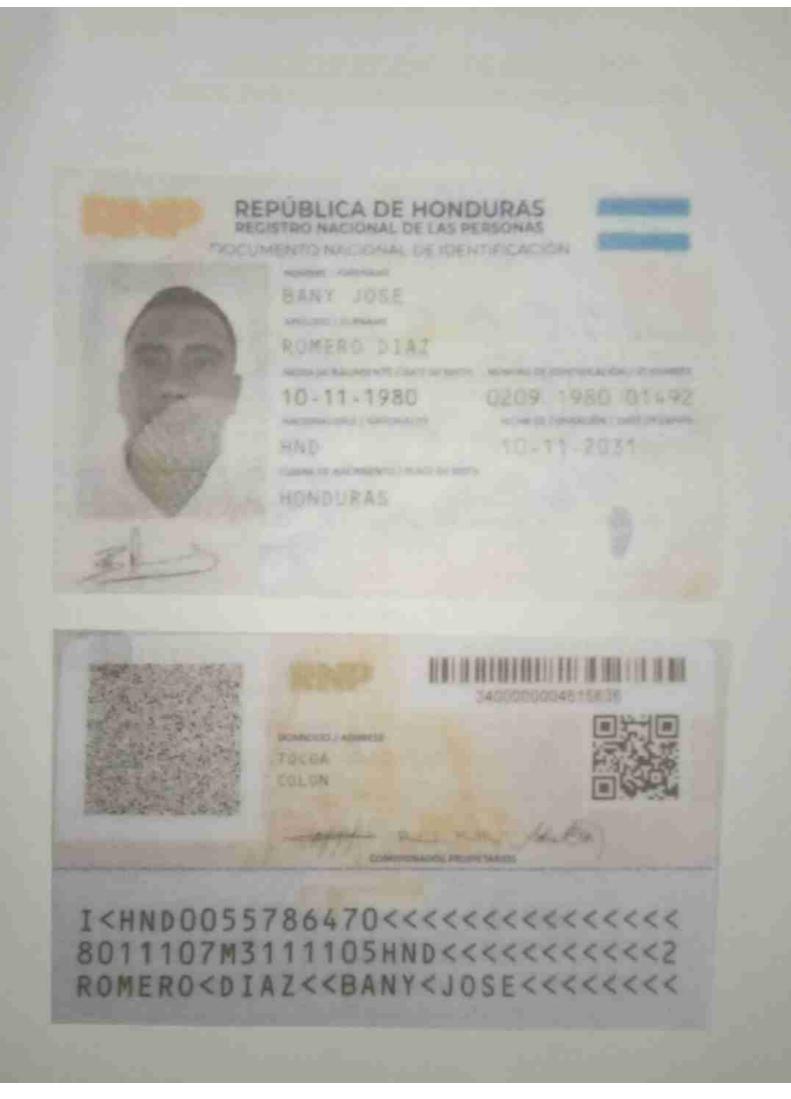

Nosotros, ISIDRO NOEL RUIZ MARTINEZ, mayor de edad, casado, hondureño y vecino del municipio de Santa Fe, departamento de Colon, con Cédula de Identidad Número 0501-1968-04551, actuando en mi condición de Alcalde Municipal del Municipio de Santa Fe, departamento de Colon, nombrado mediante Acta especial 001-2022 con fecha 21 de enero del 2022 en el registro de actas de la Gobernación Departamental de Colon; y en consecuencia Representante de la Municipalidad de Santa Fe; y Bany José Romero Diaz en su condición de Gerente General de Diseños y constructora Romero S. de R.L. de CV, mayor de edad, casado, con domicilio en la ciudad de Tocoa, municipio de Tocoa, departamento de Colon , con Tarjeta de Identidad Número 0209-1980-01492, actuando en nombre propio en mi condición de representante de Diseños y constructora Romero S. de R.L. de CV, quienes en lo sucesivo y para efecto de este Contrato se denominarán EL CONTRATANTE Y EL CONTRATISTA, ambos con poder suficiente para ejercitar los derechos y cumplir las obligaciones derivadas de este contrato, hemos convenido en celebrar el presente ADENDUM 1 AL CONTRATO DE EJECUCIÓN DE OBRA Cotización COT-AMSF-09-2024, PROYECTO: CONSTRUCCIONES ESCOLARES CEB NUEVO AMANECER - REPARACIÓN DE MODULO 1- CAMBIO DE TECHO. PUERTAS, VENTANAS, PINTURA - ALDEA LAS BRISAS, MUNICIPIO DE SANTA FE, DEPARTAMENTO DE COLON, que consistirá en: Según especificaciones técnicas brindadas en los Pliegos de Condiciones.