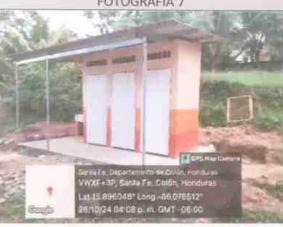

pintura.

Aula nueva termnada con todas sus especificaciones.

| FOTOGRAFÍA 5                                                           | FOTOGRAFÍA 6                                                                                |
|------------------------------------------------------------------------|---------------------------------------------------------------------------------------------|
|                                                                        |                                                                                             |
| Descripción técnica:  Modulo Sanitario en proceso para su finalizacion | Descripción técnica:<br>Avance de la construcción del aula nueva, con el techo<br>colocado. |
| FOTOGRAFÍA 7                                                           | FOTOGRAFÍA 8                                                                                |
|                                                                        |                                                                                             |
| Descripción técnica:                                                   | Descripción técnica:                                                                        |