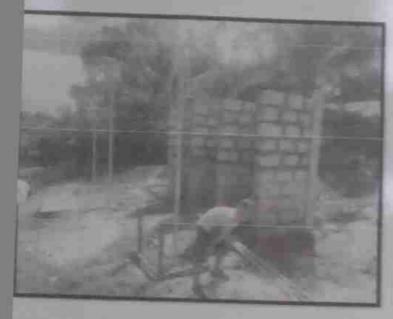

Levantamiento de las paredes de la aula nueva

FOTOGRAFÍA 4

Descripción técnica:

Avances de la edificación del aula, ya llegando al nivel para colocar el techo

Descripción técnica:

Comenzando las labores para pulir el edificio o aula.