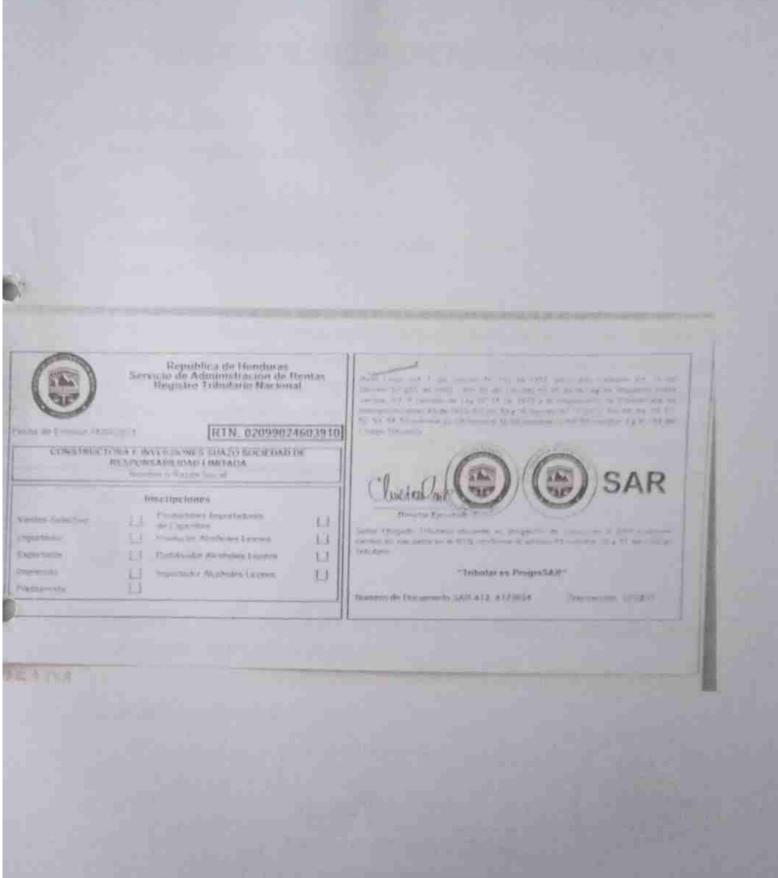

|       |                 |
| Blue Ulus<br>ELABORADO POR | REVISADO POR AUTORIZADO POR FEMILIA                                                                                                                                                                                                                                                                                                                                                                                                                                                                                                  | /2024 | 0209-9024-60391 |









# SOLICITUD DE GESTION DE PAGO ESTIMACION II

Santa Fe - Colon 10 de septiembre del 2024

Atención: Isidro Noel Ruiz Martínez

ALCALDE MUNICIPAL - SANTA FE- COLON

Su oficina

Yo Gredil Isaí Suazo Chávez, con Tarjeta de Identidad No. 1505-1983-00093 actuado en mi condición de representante legal de la empresa (COINSO S. DE R.L.) CONSTRUCTORA E INVERSIONES SUAZO SOCIEDAD DE RESPONSABILIDAD LIMITADA. SOLICITO GESTION DE PAGO DE ESTIMAICION II Por un valor de LPS.449,609.57 CUATROCIENTOS CUARENTA Y SIETE MIL SEISCIENTOS NUEVE LEMPIRAS CON CINCUENTA Y SIETE CENTAVOS corresponden a un 45% alcance.

### COT-AMSF-07-2024

CONSTRUCCIONES ESCOLARES JN MERCEDES AGURCIA MENBREÑO, ALDEA GUADALUPE, SANTA FE, COLON.

Quedando muy atentos.

Att

Ing. Gredil Isai Suazo Chávez

Representante legal

COI