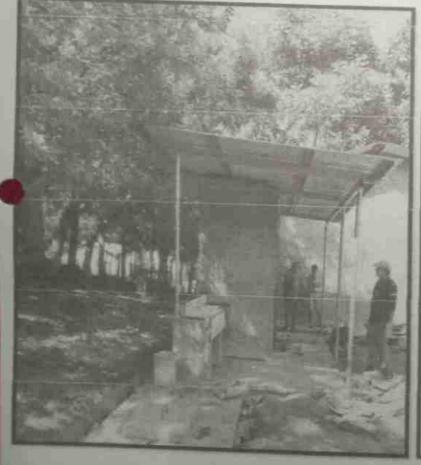

### Fotografías de la Ejecución de la Obra. FOTOGRAFÍA 1

Descripción técnica:

Fotografía panorámica del centro con la instalación del rotulo

Descripción técnica:

Fotografía panorámica del frente del aula en construcción

Descripción técnica:

Fotografía del aula en construcción

Descripción técnica:

Fotografia del interior del aula en construcción

Descripción técnica:

Fotografía del modulo de baños en construcción

Descripción técnica:

Fotografía del aula nueva construida con el techo instalado

FOTOGRAFÍA 7

FOTOGRAFÍA 8

Descripción técnica:

Fotografía del módulo de baños instalado

Descripción técnica:

Fotografía del aula básica terminada

DIFICULTADES **ENCONTRADAS DURANTE** LA EJECUCIÓN: