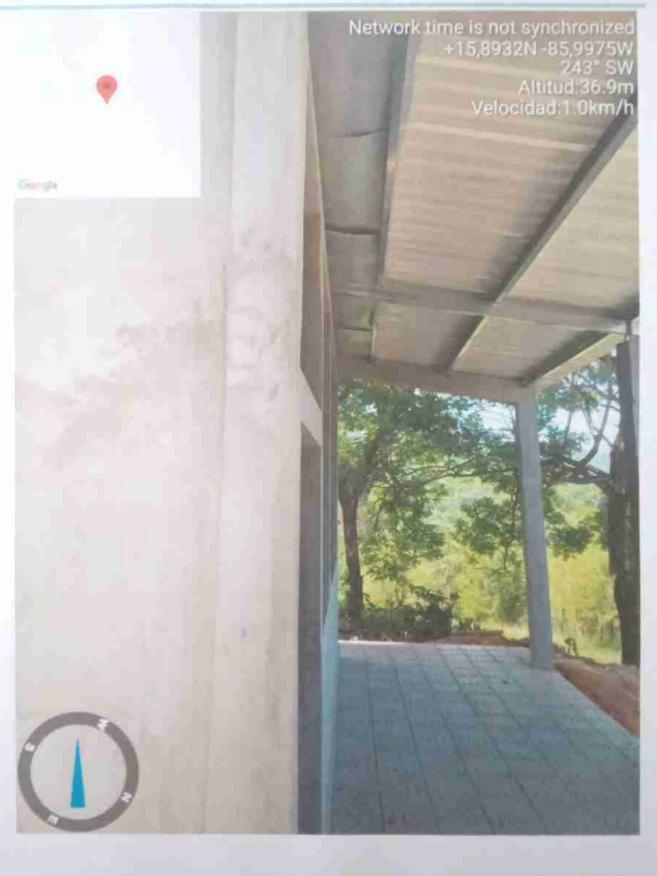

### Fotografías de la Ejecución de la Obra. FOTOGRAFÍA 1

Descripción técnica:

Fotografía panorámica del centro con la instalación del rotulo

Descripción técnica:

Fotografía panorámica del frente del aula en construcción

Descripción técnica:

Fotografía del aula en construcción

Descripción técnica:

Fotografia del interior del aula en construcción

Descripción técnica:

Fotografía del modulo de baños en construcción

Descripción técnica:

Fotografía del aula nueva construida con el techo instalado

FOTOGRAFÍA 7

FOTOGRAFÍA 8

Descripción técnica:

Fotografía del módulo de baños instalado

Descripción técnica:

Fotografía del aula básica terminada

DIFICULTADES **ENCONTRADAS DURANTE** LA EJECUCIÓN: