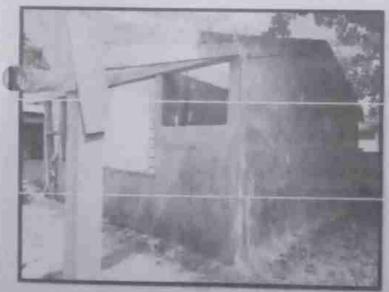

# FOTOGRAFÍA 1 FOTOGRAFÍA 2

Descripción técnica: Socialización del proyecto con la comunidad.

Descripción técnica: Retiro del techo del modulo de aulas a reparar

FOTOGRAFÍA 3

Descripción técnica: Soldadura de la estructura de canaleta del techo

### FOTOGRAFÍA 4

Descripción técnica:

Edifico con el nuevo techo colocado