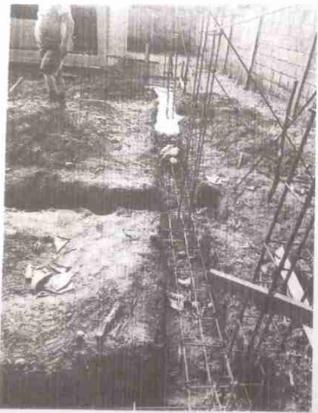

Levantamiento de las paredes de la aula nueva

FOTOGRAFÍA 4

Descripción técnica:

Avances de la edificación del aula, ya llegando al nivel para colocar el techo

Descripción técnica:

Comenzando las labores para pulir el edificio o aula.

Ya con la instalación del techo.

Descripción técnica: Pozo séptico

FOTOGRAFÍA 7

FOTOGRAFÍA 8

Aula terminada ya con pintura y todas las especificaciones solicitadas

Descripción técnica:

Instalación de ventanas de celosía y balcones