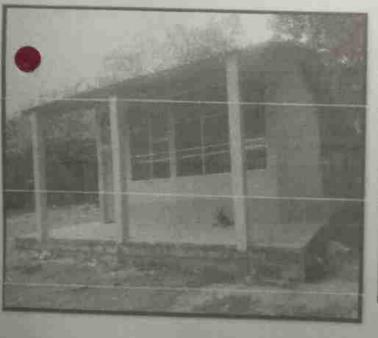

Ya con la instalación del techo.

Descripción técnica: Pozo séptico

FOTOGRAFÍA 7

FOTOGRAFÍA 8

Aula terminada ya con pintura y todas las especificaciones solicitadas

Descripción técnica:

Instalación de ventanas de celosía y balcones

DIFICULTADES **ENCONTRADAS DURANTE** LA EJECUCIÓN:

La temporada de lluvias afecto que las obras se culminaran en el tiempo previsto, sin embargo se pudo llevar a termino el proyecto programado.

RECOMENDACIONES