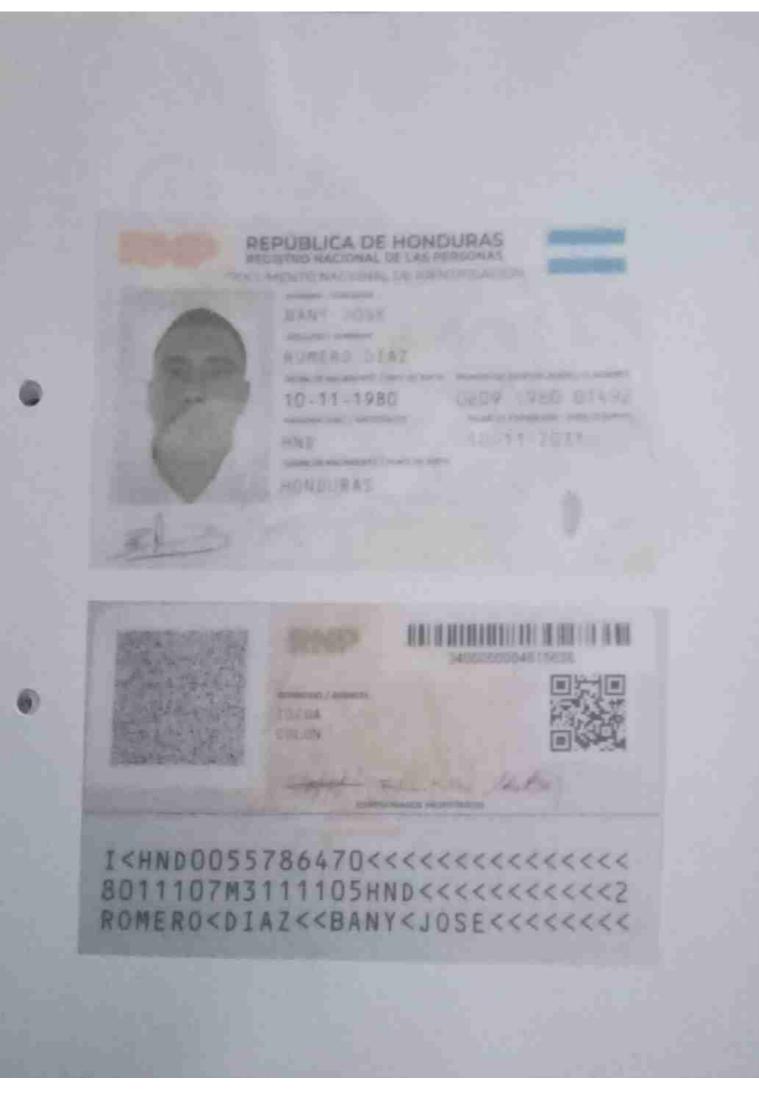

En la comunidad de Santa Fe, Municipio de Santa Fe, departamento de Colon, reunidos, ISIDRO NOEL RUIZ MARTINEZ representante de la Alcaldía Municipal de Santa Fe en su condición de Alcalde Municipal, Bany José Romero Diaz en su condición de Gerente General de Diseños y constructora Romero S. de R.L. de CV, se formaliza la fecha de INICIO DE LA OBRA "Lunes 15 de julio del 2024"; a partir de esta fecha empezara el plazo contractual de ejecución de sesenta (60) días calendario

Nosotros, ISIDRO NOEL RUIZ MARTINEZ, mayor de edad, casado, hondureño y vecino del municipio de Santa Fe, departamento de Colon, con Cédula de Identidad Número 0501-1968-04551, actuando en mi condición de Alcalde Municipal del Municipio de Santa Fe, departamento de Colon, nombrado mediante Acta especial 001-2022 con fecha 21 de enero del 2022 en el registro de actas de la Gobernación Departamental de Colon; y en consecuencia Representante de la Municipalidad de Santa Fe; y Bany José Romero Diaz en su condición de Gerente General de Diseños y constructora Romero S. de R.L. de CV, mayor de edad, casado, con domicilio en la ciudad de Tocoa, municipio de Tocoa, departamento de Colon , con Tarjeta de Identidad Número 0209-1980-01492, actuando en nombre propio en mi condición de representante de Diseños y constructora Romero S. de R.L. de CV, quienes en lo sucesivo y para efecto de este Contrato se denominarán EL CONTRATANTE Y EL CONTRATISTA, ambos con poder suficiente para ejercitar los derechos y cumplir las obligaciones derivadas de este contrato, hemos convenido en celebrar el presente ADENDUM 1 AL CONTRATO DE EJECUCIÓN DE OBRA Cotización COT-AMSF-09-2024, PROYECTO: CONSTRUCCIONES ESCOLARES CEB NUEVO AMANECER - REPARACIÓN DE MODULO 1- CAMBIO DE TECHO. PUERTAS, VENTANAS, PINTURA - ALDEA LAS BRISAS, MUNICIPIO DE SANTA FE, DEPARTAMENTO DE COLON, que consistirá en: Según especificaciones técnicas brindadas en los Pliegos de Condiciones.

EL CONTRATANTE

Bany José Romero Dia

Diseños y constructora Romero S. de BT. de CV

**EL CONTRATISTA** 