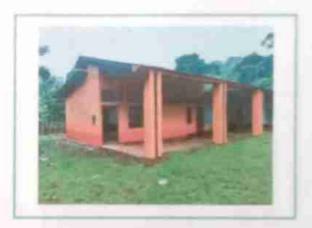

### Fotografías de la Ejecución de la Obra. FOTOGRAFÍA 1

Descripción técnica:

Fotografía panorámica del centro con la instalación del rotulo

Descripción técnica:

Fotografía panorámica del frente del aula en construcción

Descripción técnica:

Fotografía del aula en construcción

Descripción técnica:

Fotografia del interior del aula en construcción

Descripción técnica:

Fotografía del modulo de baños en construcción

Descripción técnica:

Fotografía del aula nueva construida con el techo instalado

FOTOGRAFÍA 7

FOTOGRAFÍA 8

Descripción técnica:

Fotografía del módulo de baños instalado

Descripción técnica:

Fotografía del aula básica terminada

DIFICULTADES **ENCONTRADAS DURANTE** LA EJECUCIÓN: