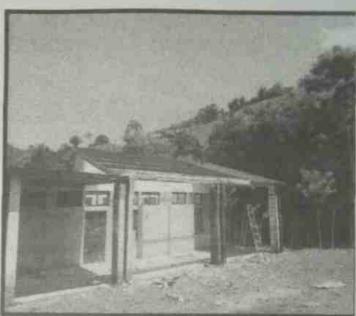

01

CEB NUEVO AMANECER –

REPARACIÓN DE MODULO 1- CAMBIO

DE TECHO, PUERTAS, VENTANAS,

PINTURA - ALDEA LAS BRISAS,

MUNICIPIO DE SANTA FE,

DEPARTAMENTO DE COLON/PROY
PCM34-020600014B09-01

# GENERALIDADES DEL PROYECTO:

| NOMBRE DEL CENTRO<br>EDUCATIVO: |                     | ASICA NUEVO AMANECER |
|---------------------------------|---------------------|----------------------|
| CÓDIGO SACE:                    | 020600014809        |                      |
| NIVEL EDUCATIVO:                | CENTRO DE EDUCACIÓN |                      |
| MATRICULA SACE:                 | 32                  | NO. DOCENTES: 2      |
| DEPARTAMENTO:                   | COLON               | MUNICIPIO: SANTA FE  |
| UBICACIÓN DE PROYECTO:          | ALDEA LAS BRISAS    |                      |
| COORDENADAS:                    | 15.877533563553051, | -86,0613495490333    |
| (MAGGEN SATELITAL               |                     |                      |

### INFORMACIÓN DEL PROYECTO:

| CONSTRUCCIÓN NUEVA  NINGUNA                  |                                             | CAMBIO DE TECHO, PUERTAS, VENTANAS, PINTURA |  |  |  |
|----------------------------------------------|---------------------------------------------|---------------------------------------------|--|--|--|
| Descripción general del proyecto a ejecutar: | CAMBIO DE TECHO, PUERTAS, VENTANAS, PINTURA |                                             |  |  |  |
| Población Beneficiaria:                      | NIÑOS Y NIÑAS DI                            | E LA COMUNIDAD DE SAN ANTONIO               |  |  |  |
| Tipo de Intervención:                        | REPARACION DE MODULO                        |                                             |  |  |  |

# FOTOGRAFÍA 1 FOTOGRAFÍA 2

Descripción técnica: Socialización del proyecto con la comunidad.

Descripción técnica: Retiro del techo del modulo de aulas a reparar

FOTOGRAFÍA 3

Descripción técnica: Soldadura de la estructura de canaleta del techo

### FOTOGRAFÍA 4

Descripción técnica:

Edifico con el nuevo techo colocado

### FOTOGRAFÍA 5

FOTOGRAFÍA 6

Descripción técnica:

Fotografía panorámica del techo terminado

Descripción técnica: Fotografía panorámica del techo terminado

FOTOGRAFÍA 7

Descripción técnica:

Edificio terminado y pintado

Descripción técnica:

Fotografias de las ventanas instaladas de la parte trasera

DIFICULTADES ENCONTRADAS DURANTE LA EJECUCIÓN:

La condición del clima ya que este año hubo más lluvia que en años anteriores y eradifícil avanzar.