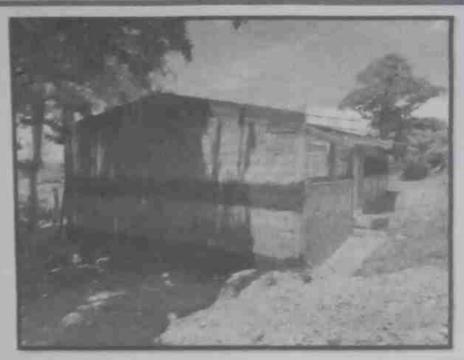

# FOTOGRAFÍA 1 FOTOGRAFÍA 2

Descripción técnica: Socialización del proyecto con la comunidad.

Descripción técnica: Retiro del techo del modulo de aulas a reparar

FOTOGRAFÍA 3

Descripción técnica: Soldadura de la estructura de canaleta del techo

### FOTOGRAFÍA 4

Descripción técnica:

Edifico con el nuevo techo colocado

### FOTOGRAFÍA 5

FOTOGRAFÍA 6

Descripción técnica:

Fotografía panorámica del techo terminado

Descripción técnica: Fotografía panorámica del techo terminado

FOTOGRAFÍA 7

Descripción técnica:

Edificio terminado y pintado

Descripción técnica:

Fotografias de las ventanas instaladas de la parte trasera

DIFICULTADES ENCONTRADAS DURANTE LA EJECUCIÓN:

La condición del clima ya que este año hubo más lluvia que en años anteriores y eradifícil avanzar.