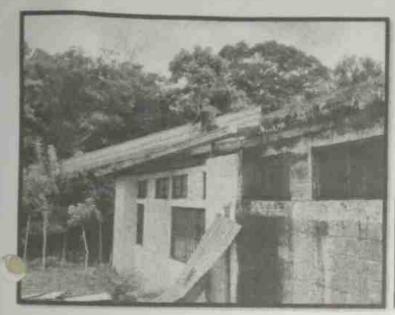

# FOTOGRAFÍA 1 FOTOGRAFÍA 2

Descripción técnica: Socialización del proyecto con la comunidad.

Descripción técnica: Retiro del techo del modulo de aulas a reparar

FOTOGRAFÍA 3

Descripción técnica: Soldadura de la estructura de canaleta del techo