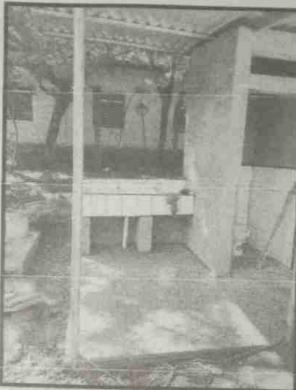

pintura.

Aula nueva termnada con todas sus especificaciones.

| FOTOGRAFÍA 5                                                           | FOTOGRAFÍA 6                                                                                |
|------------------------------------------------------------------------|---------------------------------------------------------------------------------------------|
|                                                                        |                                                                                             |
| Descripción técnica:  Modulo Sanitario en proceso para su finalizacion | Descripción técnica:<br>Avance de la construcción del aula nueva, con el techo<br>colocado. |
| FOTOGRAFÍA 7                                                           | FOTOGRAFÍA 8                                                                                |
|                                                                        |                                                                                             |
| Descripción técnica:                                                   | Descripción técnica:                                                                        |