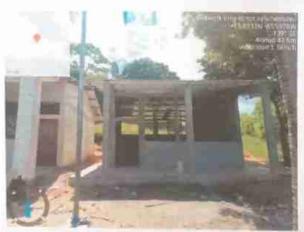

### ANALISIS-INFOGRAFICO:

Fotografías de la Ejecución de la Obra. FOTOGRAFÍA 2 FOTOGRAFÍA 1

Descripción técnica:

-Socialización con la comunidad, padres de familia y docentes del IN, junto con las autoridades Municipales

Levantamiento de las paredes de la aula nueva

FOTOGRAFÍA 4

Descripción técnica:

Avances de la edificación del aula, ya llegando al nivel para colocar el techo

Descripción técnica:

Comenzando las labores para pulir el edificio o aula.