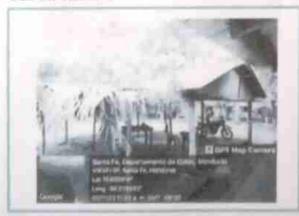

### ANALISIS-INFOGRAFICO:

Fotografías de la Ejecución de la Obra. FOTOGRAFÍA 2 FOTOGRAFÍA 1

Descripción técnica:

-Socialización con la comunidad, padres de familia y docentes del IN, junto con las autoridades Municipales

Levantamiento de las paredes de la aula nueva

FOTOGRAFÍA 4

Descripción técnica:

Avances de la edificación del aula, ya llegando al nivel para colocar el techo

Descripción técnica:

Comenzando las labores para pulir el edificio o aula.