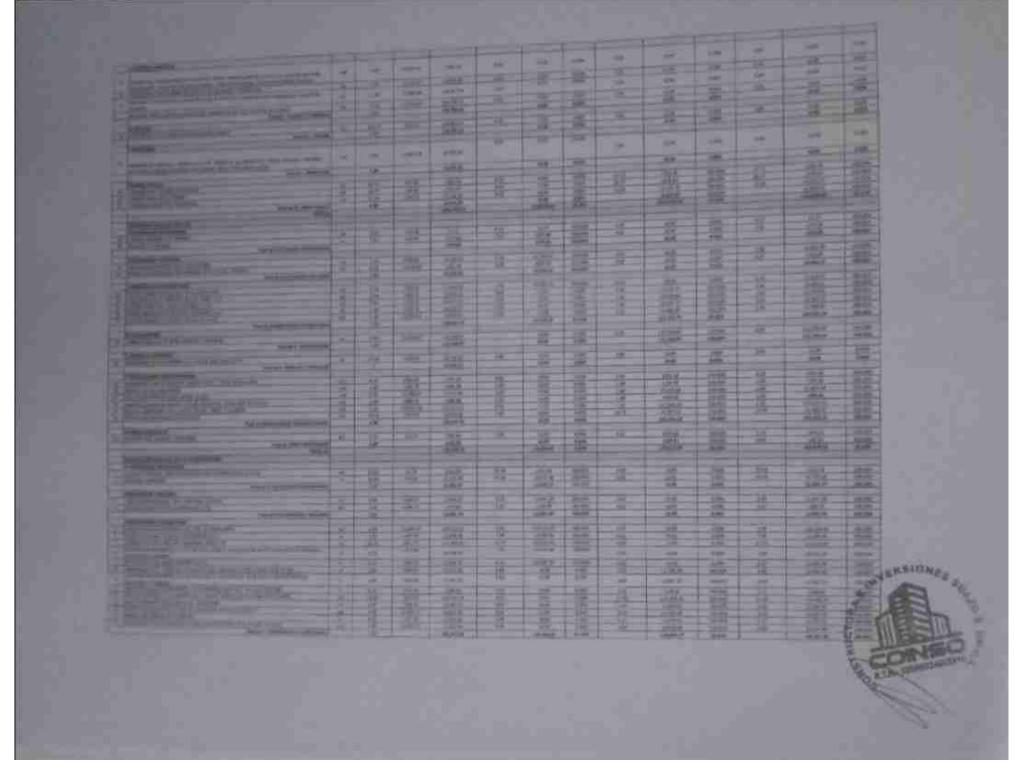

### RESUMEN PRESUPUESTO EJECUTADO

| No. | NOMBRE DEL CENTRO                   | CODIGOS SACE | PRESUPUESTO<br>INICIAL<br>APROBADO | PRESUPUESTO<br>EJECUTADO | TRANSFERENCIA<br>PCM34-2023 | FONDOS<br>PROPIOS |
|-----|-------------------------------------|--------------|------------------------------------|--------------------------|-----------------------------|-------------------|
| 1   | Jardin de Niños Mercedes<br>Agurcia | 020600005P05 | L.999,132.39                       | L.999,132.39             | L.999,132.39                | L 0.00            |
| 2   | CEB Mi Tesoro                       | 020600005810 | L.972,482.94                       | L.972,482.94             | L.972,482.94                | L. 0.00           |
| 3   | CEB Nuevo Amanecer                  | 020600014B09 | L 355,901.73                       | L. 355,901.73            | L. 355,901.73               | L. 0.00           |
| 4   | CEB Carmelita Martinez              | 020600009B10 | L 972,482.94                       | L. 972,482.94            | L. 972,482.94               | L. 0.00           |