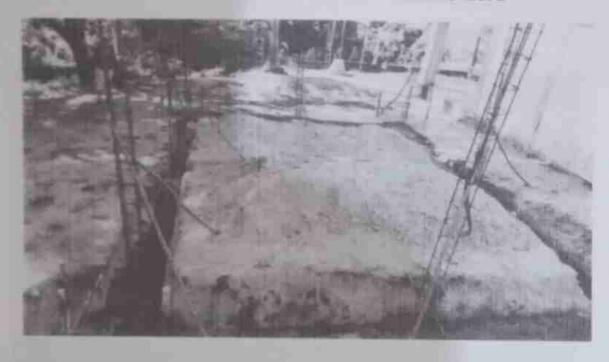

### ANALISIS-INFOGRAFICO:

Fotografías de la Ejecución de la Obra. FOTOGRAFÍA 2 FOTOGRAFÍA 1

Descripción técnica:

-Socialización con la comunidad, padres de familia y docentes del IN, junto con las autoridades Municipales

Levantamiento de las paredes de la aula nueva

FOTOGRAFÍA 4

Descripción técnica:

Avances de la edificación del aula, ya llegando al nivel para colocar el techo

Descripción técnica:

Comenzando las labores para pulir el edificio o aula.

Ya con la instalación del techo.

Descripción técnica: Pozo séptico

FOTOGRAFÍA 7

FOTOGRAFÍA 8

Aula terminada ya con pintura y todas las especificaciones solicitadas

Descripción técnica:

Instalación de ventanas de celosía y balcones