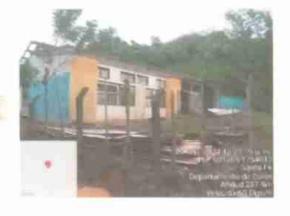

# JARDIN DE NIÑOS MERCEDES AGURCIA MEMBREÑOCONSTRUCCION DE AULA NUEVA PRE-BASICA- ALDEA GUADALUPE, MUNICIPIO DE SANTA FE, DEPARTAMENTO DE COLON /PROYPCM34-020600005P05-01

## GENERALIDADES DEL PROYECTO:

| NOMBRE DEL CENTRO<br>EDUCATIVO: | JARDIN DE NIÑOS ME | JARDIN DE NIÑOS MERCEDES AGURCIA MEMBREÑO |  |  |  |  |
|---------------------------------|--------------------|-------------------------------------------|--|--|--|--|
| CÓDIGO SACE:                    | 020600005P05       | 020600005P05                              |  |  |  |  |
| NIVEL EDUCATIVO:                | PRE BASICA         | PRE BASICA                                |  |  |  |  |
| MATRICULA SACE:                 | 22                 | NO. DOCENTES: 2                           |  |  |  |  |
| DEPARTAMENTO:                   | COLON              | COLON MUNICIPIO: SANTA FE                 |  |  |  |  |
| UBICACIÓN DE PROYECTO:          | COMUNIDAD DE GUA   | COMUNIDAD DE GUADALUPE                    |  |  |  |  |
| COORDENADAS:                    | 15.894996008453914 | 4, -86.07407394779203                     |  |  |  |  |
| IMAGEN SATELITAL                |                    |                                           |  |  |  |  |