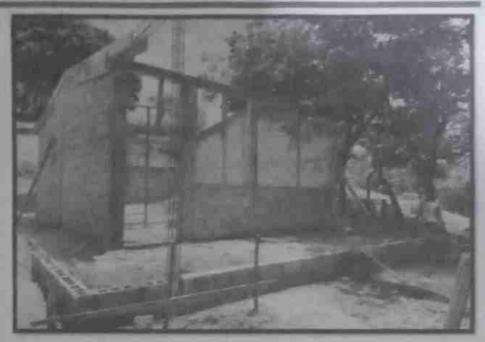

### ANALISIS-INFOGRAFICO:

Fotografías de la Ejecución de la Obra. FOTOGRAFÍA 2 FOTOGRAFÍA 1

Descripción técnica:

-Socialización con la comunidad, padres de familia y docentes del IN, junto con las autoridades Municipales

Levantamiento de las paredes de la aula nueva

FOTOGRAFÍA 4

Descripción técnica:

Avances de la edificación del aula, ya llegando al nivel para colocar el techo

Descripción técnica:

Comenzando las labores para pulir el edificio o aula.

Ya con la instalación del techo.

Descripción técnica: Pozo séptico

FOTOGRAFÍA 7

FOTOGRAFÍA 8

Aula terminada ya con pintura y todas las especificaciones solicitadas

Descripción técnica:

Instalación de ventanas de celosía y balcones