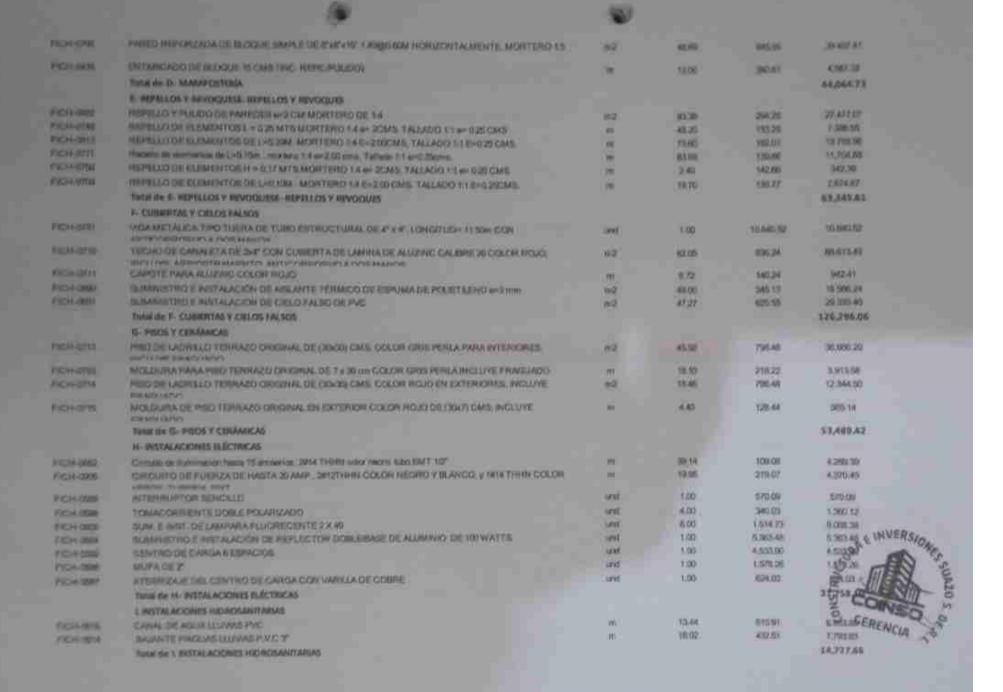

# INFORMACIÓN FINANCIERA DEL PROYECTO:

| FONDOS APROBADO                | L.972,482.94                       | INVERSION INICIAL                    |       | L. 972,482.94         |               |  |
|--------------------------------|------------------------------------|--------------------------------------|-------|-----------------------|---------------|--|
| CONTRAPARTE                    | L.0                                | INVERSION FINAL                      |       | L. 972,482.94         |               |  |
| CATEDAN ESCUTORA.              | ALCALDÍA MUNICIPAL                 |                                      |       |                       |               |  |
| ENTIDAD EJECUTORA:             | OTROS N/A                          |                                      |       |                       |               |  |
| FUENTE DE<br>FINANCIAMIENTO    | FONDOS DESCENTRALIZADOS-NACIONALES |                                      | MONTO |                       | L. 972,482.94 |  |
|                                | ALCALDIA MUNICIPAL                 |                                      | MONTO |                       | L.0           |  |
| FECHA DE INICIO<br>PROGRAMADA: | LUNES 15 DE JULIO 2024             | FECHA DE FINALIZACIÓN<br>PROGRAMADA: |       | 13 DE SEPTIEMBRE 2024 |               |  |
| FECHA DE FINALIZACIÓN          | 28 DE OCTUBRE                      | DURACIÓN DE EJECUCIÓN                |       | 105 DIAS              |               |  |