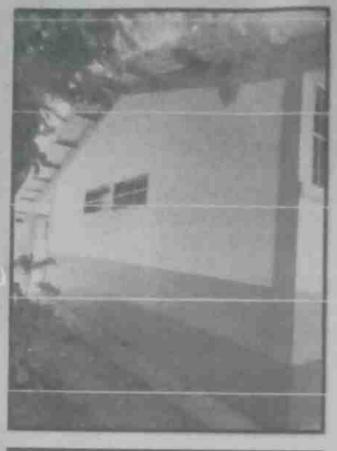

### ANALISIS-INFOGRAFICO:

Fotografías de la Ejecución de la Obra. FOTOGRAFÍA 2 FOTOGRAFÍA 1

Descripción técnica:

-Socialización con la comunidad, padres de familia y docentes del IN, junto con las autoridades Municipales

Levantamiento de las paredes de la aula nueva

FOTOGRAFÍA 4

Descripción técnica:

Avances de la edificación del aula, ya llegando al nivel para colocar el techo

Descripción técnica:

Comenzando las labores para pulir el edificio o aula.

Ya con la instalación del techo.

Descripción técnica: Pozo séptico

FOTOGRAFÍA 7

FOTOGRAFÍA 8

Aula terminada ya con pintura y todas las especificaciones solicitadas

Descripción técnica:

Instalación de ventanas de celosía y balcones