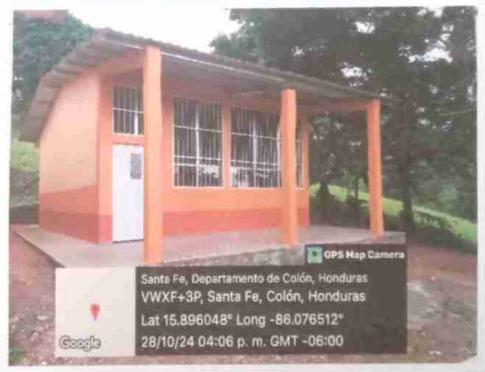

### ANALISIS-INFOGRAFICO:

Fotografías de la Ejecución de la Obra. FOTOGRAFÍA 2 FOTOGRAFÍA 1

Descripción técnica:

-Socialización con la comunidad, padres de familia y docentes del IN, junto con las autoridades Municipales

Levantamiento de las paredes de la aula nueva

FOTOGRAFÍA 4

Descripción técnica:

Avances de la edificación del aula, ya llegando al nivel para colocar el techo

Descripción técnica:

Comenzando las labores para pulir el edificio o aula.

Ya con la instalación del techo.

Descripción técnica: Pozo séptico

FOTOGRAFÍA 7

FOTOGRAFÍA 8

Aula terminada ya con pintura y todas las especificaciones solicitadas

Descripción técnica:

Instalación de ventanas de celosía y balcones

DIFICULTADES **ENCONTRADAS DURANTE** LA EJECUCIÓN:

La temporada de lluvias afecto que las obras se culminaran en el tiempo previsto, sin embargo se pudo llevar a termino el proyecto programado.

RECOMENDACIONES