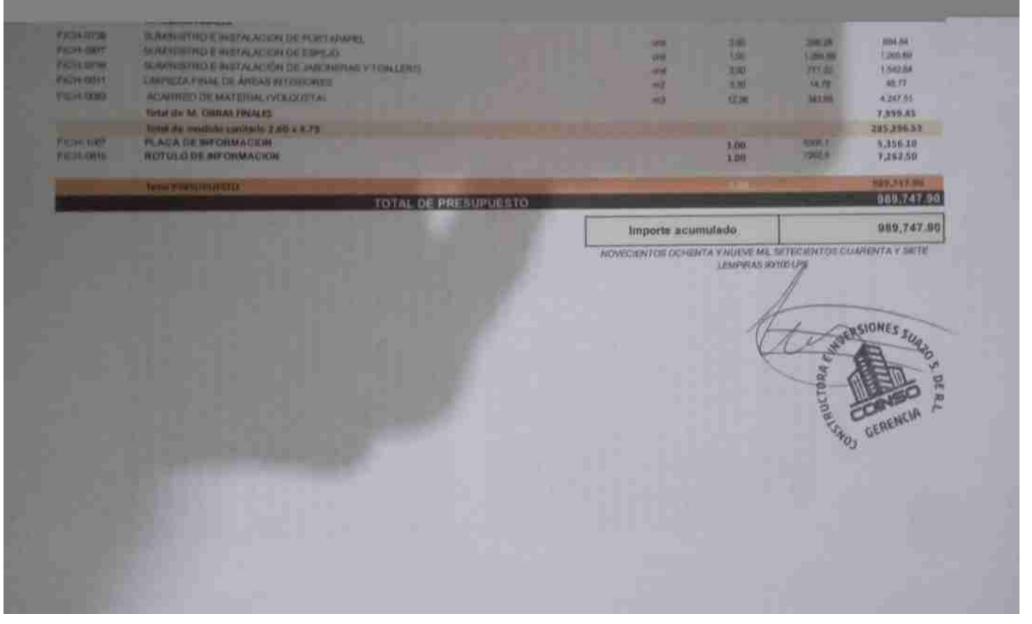

# INFORMACIÓN FINANCIERA DEL PROYECTO:

| FONDOS APROBADO                | L.972,482.94                       | INVERSION INICIAL                    |       | L. 972,482.94         |               |  |
|--------------------------------|------------------------------------|--------------------------------------|-------|-----------------------|---------------|--|
| CONTRAPARTE                    | L.0                                | INVERSION FINAL                      |       | L. 972,482.94         |               |  |
| CATEDAN ESCUTORA.              | ALCALDÍA MUNICIPAL                 |                                      |       |                       |               |  |
| ENTIDAD EJECUTORA:             | OTROS N/A                          |                                      |       |                       |               |  |
| FUENTE DE<br>FINANCIAMIENTO    | FONDOS DESCENTRALIZADOS-NACIONALES |                                      | MONTO |                       | L. 972,482.94 |  |
|                                | ALCALDIA MUNICIPAL                 |                                      | MONTO |                       | L.0           |  |
| FECHA DE INICIO<br>PROGRAMADA: | LUNES 15 DE JULIO 2024             | FECHA DE FINALIZACIÓN<br>PROGRAMADA: |       | 13 DE SEPTIEMBRE 2024 |               |  |
| FECHA DE FINALIZACIÓN          | 28 DE OCTUBRE                      | DURACIÓN DE EJECUCIÓN                |       | 105 DIAS              |               |  |