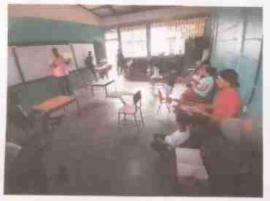

### ANALISIS-INFOGRAFICO:

Fotografías de la Ejecución de la Obra. FOTOGRAFÍA 2 FOTOGRAFÍA 1

Descripción técnica:

-Socialización con la comunidad, padres de familia y docentes del IN, junto con las autoridades Municipales