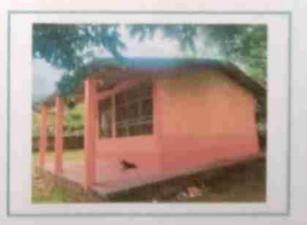

pintura.

Aula nueva termnada con todas sus especificaciones.

| FOTOGRAFÍA 5                                                           | FOTOGRAFÍA 6                                                                                |
|------------------------------------------------------------------------|---------------------------------------------------------------------------------------------|
|                                                                        |                                                                                             |
| Descripción técnica:  Modulo Sanitario en proceso para su finalizacion | Descripción técnica:<br>Avance de la construcción del aula nueva, con el techo<br>colocado. |
| FOTOGRAFÍA 7                                                           | FOTOGRAFÍA 8                                                                                |
|                                                                        |                                                                                             |
| Descripción técnica:                                                   | Descripción técnica:                                                                        |