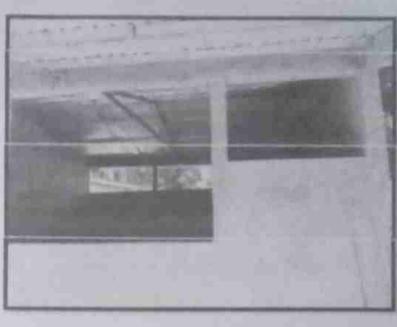

Levantamiento de las paredes de la aula nueva

FOTOGRAFÍA 4

Descripción técnica:

Avances de la edificación del aula, ya llegando al nivel para colocar el techo

Descripción técnica:

Comenzando las labores para pulir el edificio o aula.

Ya con la instalación del techo.

Descripción técnica: Pozo séptico

FOTOGRAFÍA 7

FOTOGRAFÍA 8

Aula terminada ya con pintura y todas las especificaciones solicitadas

Descripción técnica:

Instalación de ventanas de celosía y balcones