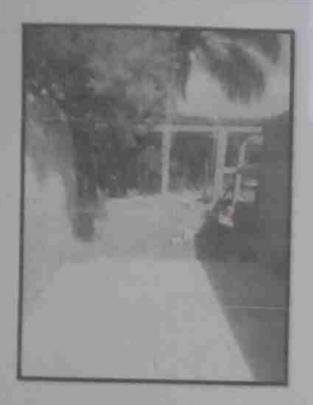

### ANALISIS-INFOGRAFICO:

Fotografías de la Ejecución de la Obra. FOTOGRAFÍA 2 FOTOGRAFÍA 1

Descripción técnica:

-Socialización con la comunidad, padres de familia y docentes del IN, junto con las autoridades Municipales

Levantamiento de las paredes de la aula nueva

FOTOGRAFÍA 4

Descripción técnica:

Avances de la edificación del aula, ya llegando al nivel para colocar el techo

Descripción técnica:

Comenzando las labores para pulir el edificio o aula.

Ya con la instalación del techo.

Descripción técnica: Pozo séptico

FOTOGRAFÍA 7

FOTOGRAFÍA 8

Aula terminada ya con pintura y todas las especificaciones solicitadas

Descripción técnica:

Instalación de ventanas de celosía y balcones