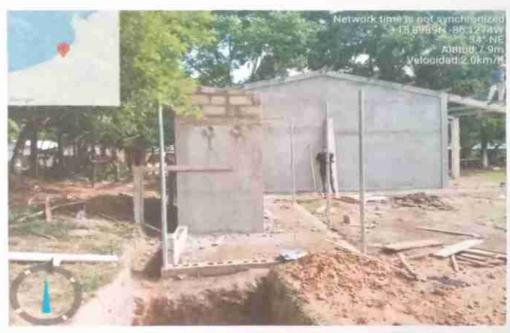

Levantamiento de las paredes de la aula nueva

FOTOGRAFÍA 4

Descripción técnica:

Avances de la edificación del aula, ya llegando al nivel para colocar el techo

Descripción técnica:

Comenzando las labores para pulir el edificio o aula.

Ya con la instalación del techo.

Descripción técnica: Pozo séptico

FOTOGRAFÍA 7

FOTOGRAFÍA 8

Aula terminada ya con pintura y todas las especificaciones solicitadas

Descripción técnica:

Instalación de ventanas de celosía y balcones