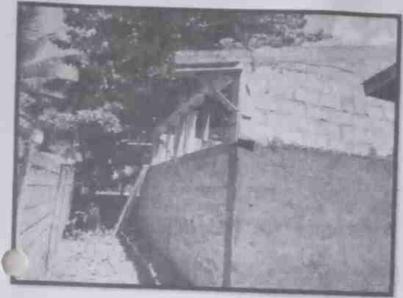

### ANALISIS-INFOGRAFICO:

Fotografías de la Ejecución de la Obra. FOTOGRAFÍA 2 FOTOGRAFÍA 1

Descripción técnica:

-Socialización con la comunidad, padres de familia y docentes del IN, junto con las autoridades Municipales

Levantamiento de las paredes de la aula nueva

FOTOGRAFÍA 4

Descripción técnica:

Avances de la edificación del aula, ya llegando al nivel para colocar el techo

Descripción técnica:

Comenzando las labores para pulir el edificio o aula.

Ya con la instalación del techo.

Descripción técnica: Pozo séptico

FOTOGRAFÍA 7

FOTOGRAFÍA 8

Aula terminada ya con pintura y todas las especificaciones solicitadas

Descripción técnica:

Instalación de ventanas de celosía y balcones