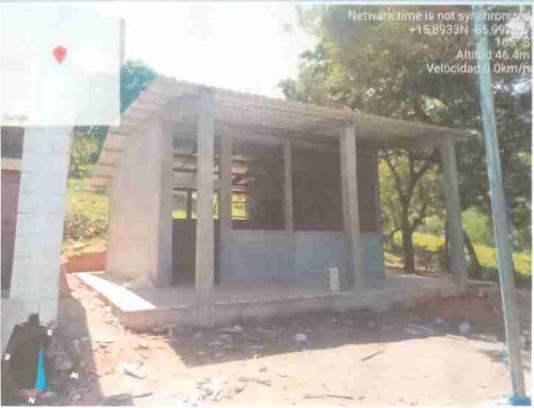

### ANALISIS-INFOGRAFICO:

Fotografías de la Ejecución de la Obra. FOTOGRAFÍA 2 FOTOGRAFÍA 1

Descripción técnica:

-Socialización con la comunidad, padres de familia y docentes del IN, junto con las autoridades Municipales

Levantamiento de las paredes de la aula nueva

FOTOGRAFÍA 4

Descripción técnica:

Avances de la edificación del aula, ya llegando al nivel para colocar el techo

Descripción técnica:

Comenzando las labores para pulir el edificio o aula.

Ya con la instalación del techo.

Descripción técnica: Pozo séptico

FOTOGRAFÍA 7

FOTOGRAFÍA 8

Aula terminada ya con pintura y todas las especificaciones solicitadas

Descripción técnica:

Instalación de ventanas de celosía y balcones