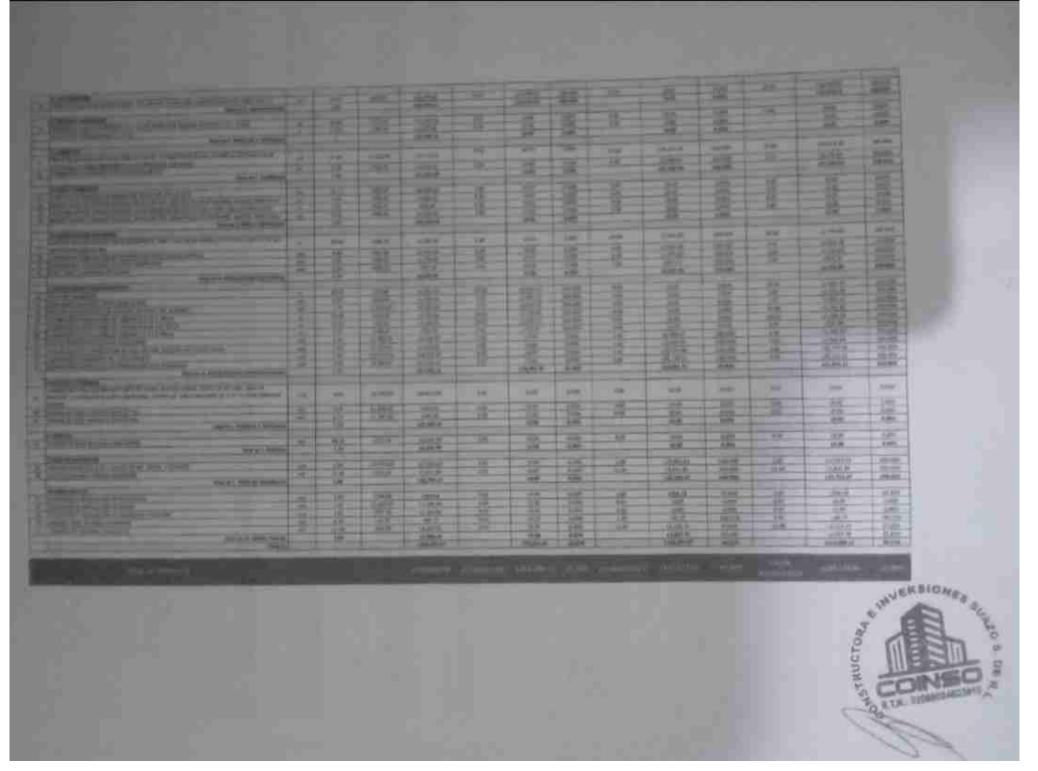

### RESUMEN PRESUPUESTO EJECUTADO

| No. | NOMBRE DEL CENTRO                   | CODIGOS SACE | PRESUPUESTO<br>INICIAL<br>APROBADO | PRESUPUESTO<br>EJECUTADO | TRANSFERENCIA<br>PCM34-2023 | FONDOS<br>PROPIOS |
|-----|-------------------------------------|--------------|------------------------------------|--------------------------|-----------------------------|-------------------|
| 1   | Jardin de Niños Mercedes<br>Agurcia | 020600005P05 | L.999,132.39                       | L.999,132.39             | L.999,132.39                | L 0.00            |
| 2   | CEB Mi Tesoro                       | 020600005810 | L.972,482.94                       | L.972,482.94             | L.972,482.94                | L. 0.00           |
| 3   | CEB Nuevo Amanecer                  | 020600014B09 | L 355,901.73                       | L. 355,901.73            | L. 355,901.73               | L. 0.00           |
| 4   | CEB Carmelita Martinez              | 020600009B10 | L 972,482.94                       | L. 972,482.94            | L. 972,482.94               | L. 0.00           |