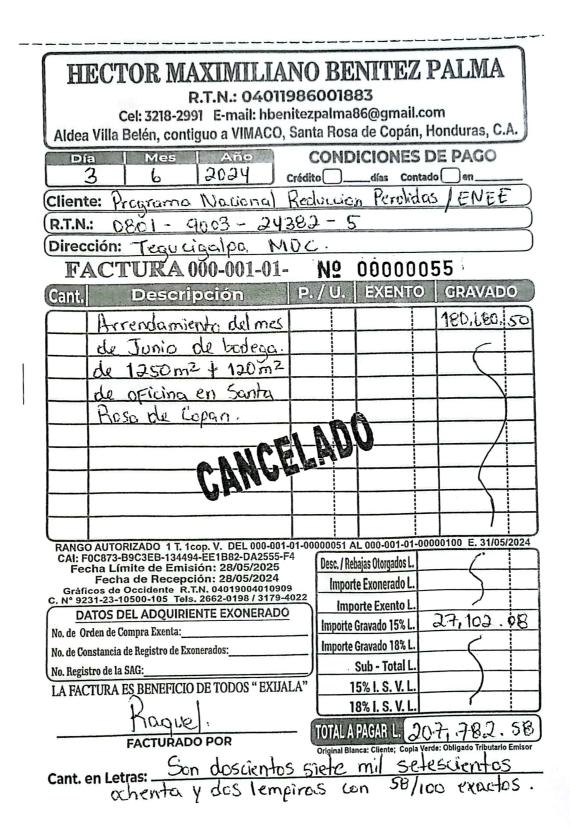

# FACTURA

| CLIENTE: | EMPRESA NACIONAL DE ENERGIA<br>ELECTRICA | 000-002-01-000000 | 41         |
|----------|------------------------------------------|-------------------|------------|
| R.T.N    | 08019003243825                           | Fecha             | 03/06/2024 |
|          |                                          | Termino Net 1     |            |

| Cantidad                                           | Descripcion                                         | Precio Unitario                                  | Desc. y Rebajas            | Total       |
|----------------------------------------------------|-----------------------------------------------------|--------------------------------------------------|----------------------------|-------------|
|                                                    | RENTA DE OFIBODEGA Nº 09 ,MES DE JUNIO 2024         | 382,647.50                                       |                            | 382,647.50T |
| Cantidad en letras                                 |                                                     | Subtotal                                         |                            | L382,647.50 |
| ** CUATROCIENTO<br>CUATRO LEMPIRA                  | OS CUARENTA MIL CUARENTA Y<br>S. CON 63/100 **      | Importe Exc                                      | onerado                    | 0.00        |
| Nº Correlativo de la Orde                          | on de Comune Exertes                                | Importe Exe                                      | ento                       | 0.00        |
| Nº Correlativo de la Cons                          |                                                     | Importe Gra                                      | wado 15%                   | L382,647.50 |
| Exonerados:<br>Nº Identificativo del Regi          | istro de la Secretaria del Estado en el Despacho de | Importe Gra                                      | avado 18%                  | 0.00        |
| Agricultura y Ganaderia<br>Bango Autorizado 000-00 | :                                                   | ISV (15.0%)                                      |                            | L57,397.13  |
| Fecha Limite de emision                            |                                                     | ISV (18.0%)                                      |                            | L0.00       |
| RECIBIDA PO                                        | OR: NV&RSEAASI/EDIS                                 | <del>E. Total<br/>O</del> NES RUUE<br>AMAYA S.A. | a Factura es ber<br>Exijal |             |