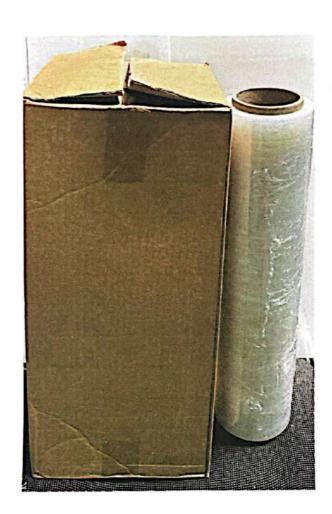

| ITEM | PRODUCTO                                                                                                                            | CANTIDAD | UNIDAD | PRECIO<br>POR<br>UNIDAD | PRECIO TOTAL |
|------|-------------------------------------------------------------------------------------------------------------------------------------|----------|--------|-------------------------|--------------|
| 1    | CAJAS DE 3 FLEJES (PAPEL O CINTA PARA<br>EMBALAR/EMPALETIZAR) FILM PLASTICO<br>TRANSPARENTE DE 18"X 1000 PIES.<br>3 UNIDADES X CAJA | 350      | CAJAS  | L600.00                 | L210,000.00  |
|      |                                                                                                                                     |          |        | SUBTOTAL:               | L210,000.00  |
|      |                                                                                                                                     |          |        | I.S.V.:                 | L31,500.00   |
|      | 65.6                                                                                                                                |          |        | TOTAL                   | L241,500.00  |

#### Especificaciones Técnicas

| NO. | Especificaciones Técnicas Requeridas                                                                                                | Especificaciones ofrecidas (Proveedor)                  |
|-----|-------------------------------------------------------------------------------------------------------------------------------------|---------------------------------------------------------|
| 1   | CAJAS DE 3 FLEJES (PAPEL O CINTA PARA<br>EMBALAR/EMPALETIZAR) FILM PLASTICO<br>TRANSPARENTE DE 18"X 1000 PIES.<br>3 UNIDADES X CAJA | IMÁGENES DE MUESTRA ADINTA EN CATÁLOGO DE<br>FOTOGRAFÍA |