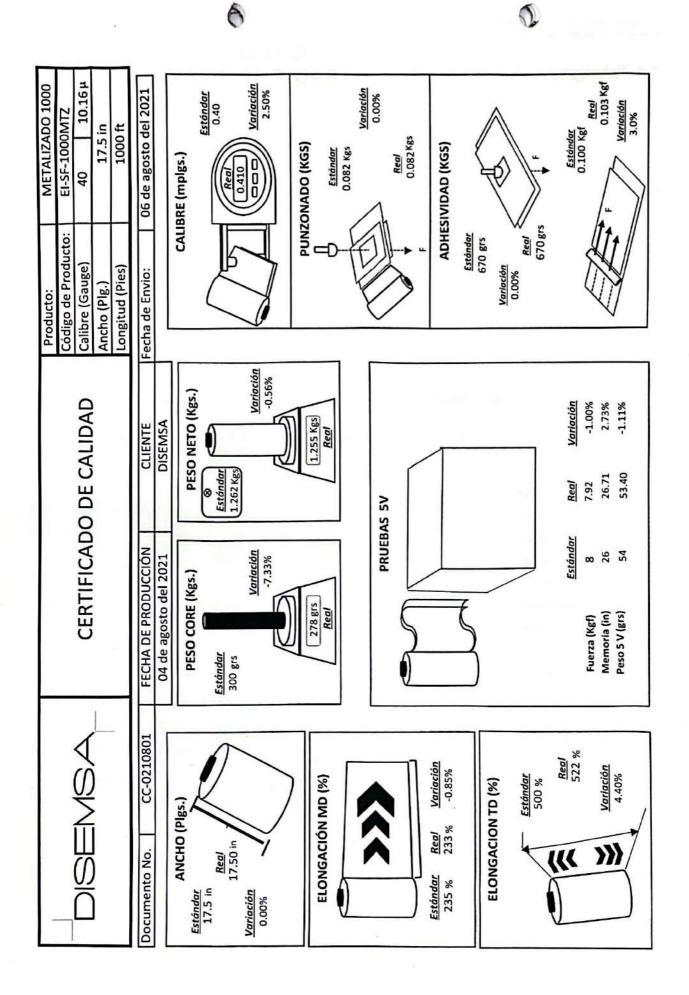

|                |          |           |            |

¡Gracias por su preferencia!

Aprobado Cliente





COLONIA SAN JOSÉ DEL FL REGAL CALLE PRINCIPAL COMPLEJO RÍO LINDO, BODEGA #7, DISTRITO CENTRAL, FM. HONDURAS C.A.

PBX: +504 22463242 TELÉFONOS: 22460057 22460058 22460059

DISTRITO CENTRAL HONDURAS C.A. RTN: 08019013578169

Correo electrónico: ventas\_distuniversal@hotmail.es

22460060

# Presupuesto S40082

Fecha de Cotización:

31/05/2024 03:12:34 p. m.

Valido Hasta: 30/06/2024

Vendedor:

Daniel Avilez

Posición Fiscal:

**EXONERADO** 

Cliente & Dirección de Envio: SUPLIDORA NACIONAL DE PRODUCTOS **BASICOS (BANASUPRO)** 

9 Distrito Central FMO 11101 Honduras RTN: 08019999409087

**Descripción** 

**|**≡ Item

| 1 | CAJA DE ROLLO DE FLEJE TRANSPARENTE DE 6 ROLLOS |
|---|-------------------------------------------------|

| 1 Cantidad | Precio Ur |
|------------|-----------|

2 ISV