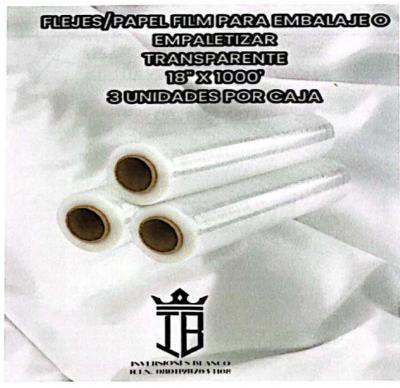

| ITEM | PRODUCTO                                                                                                                            | CANTIDAD | UNIDAD | PRECIO<br>POR<br>UNIDAD | PRECIO TOTAL |
|------|-------------------------------------------------------------------------------------------------------------------------------------|----------|--------|-------------------------|--------------|
| 1    | CAJAS DE 3 FLEJES (PAPEL O CINTA PARA<br>EMBALAR/EMPALETIZAR) FILM PLASTICO<br>TRANSPARENTE DE 18"X 1000 PIES.<br>3 UNIDADES X CAJA | 350      | CAJAS  | L600.00                 | L210,000.00  |
|      |                                                                                                                                     |          |        | SUBTOTAL:               | L210,000.00  |
|      |                                                                                                                                     |          |        | I.S.V.:                 | L31,500.00   |
|      | 65.6                                                                                                                                |          |        | TOTAL                   | L241,500.00  |

#### Especificaciones Técnicas

| NO. | Especificaciones Técnicas Requeridas                                                                                                | Especificaciones ofrecidas (Proveedor)                  |
|-----|-------------------------------------------------------------------------------------------------------------------------------------|---------------------------------------------------------|
| 1   | CAJAS DE 3 FLEJES (PAPEL O CINTA PARA<br>EMBALAR/EMPALETIZAR) FILM PLASTICO<br>TRANSPARENTE DE 18"X 1000 PIES.<br>3 UNIDADES X CAJA | IMÁGENES DE MUESTRA ADINTA EN CATÁLOGO DE<br>FOTOGRAFÍA |