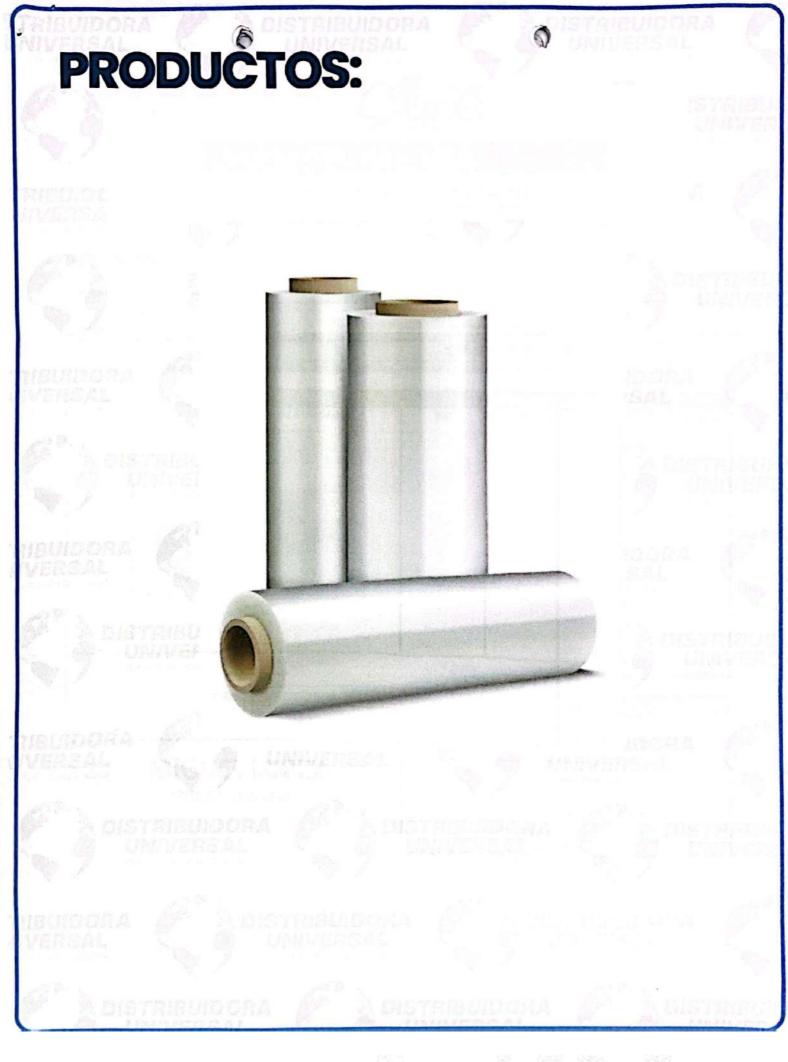

#### Especificaciones Técnicas

| NO. | Especificaciones Técnicas Requeridas                                                                                                | Especificaciones ofrecidas (Proveedor)                  |
|-----|-------------------------------------------------------------------------------------------------------------------------------------|---------------------------------------------------------|
| 1   | CAJAS DE 3 FLEJES (PAPEL O CINTA PARA<br>EMBALAR/EMPALETIZAR) FILM PLASTICO<br>TRANSPARENTE DE 18"X 1000 PIES.<br>3 UNIDADES X CAJA | IMÁGENES DE MUESTRA ADINTA EN CATÁLOGO DE<br>FOTOGRAFÍA |