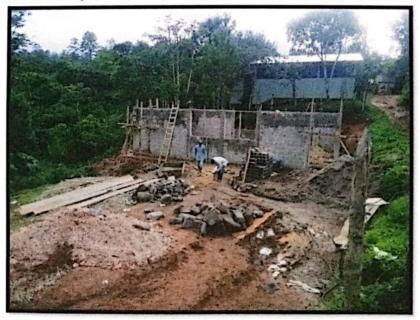

#### **MUNICIPALIDAD DE SANTA MARIA**

PROYECTO: CONSTRUCCION CENTRO COMUNAL, PAVITAS UBICACIÓN: COMUNIDAD DE PAVITAS, SANTA MARIA, LA PAZ EJECUTOR: ING. PAOLA NATHALY CHAVEZ COLINDRES

CODIGO: COT121714-2023