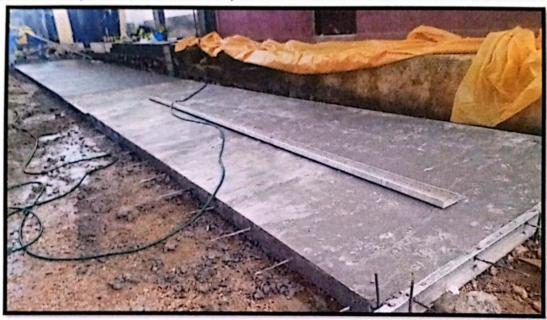

CÓDIGO: COT121713-2023

Orden De Cambio: No Hay Ampliación De Tiempo: No Hay

CONSTRUCCIÓN PAVIMENTO CALLE HACIA LA IGLESIA CATÓLICA, LOS PLANES SANTA MARÍA CÓDIGO: COT121714-2023

Orden De Cambio: No Hay Ampliación De Tiempo: No Hay