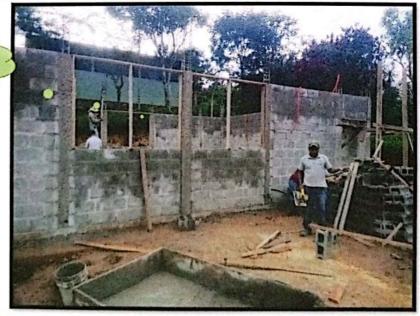

#### **MUNICIPALIDAD DE SANTA MARIA**

PROYECTO: CONSTRUCCION CENTRO COMUNAL, PAVITAS UBICACIÓN: COMUNIDAD DE PAVITAS, SANTA MARIA, LA PAZ EJECUTOR: ING. PAOLA NATHALY CHAVEZ COLINDRES

CODIGO: COT121714-2023