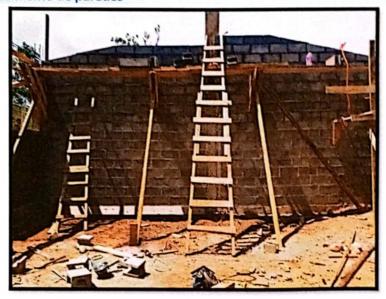

#### **MUNICIPALIDAD DE SANTA MARIA**

PROYECTO: CONSTRUCCION CENTRO COMUNAL, PAVITAS UBICACIÓN: COMUNIDAD DE PAVITAS, SANTA MARIA, LA PAZ EJECUTOR: ING. PAOLA NATHALY CHAVEZ COLINDRES

CODIGO: COT121714-2023