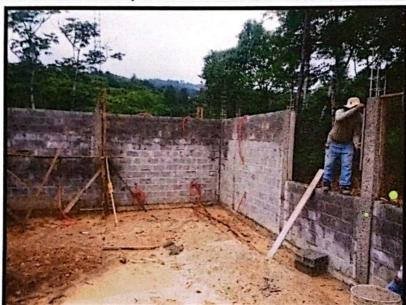

#### **MUNICIPALIDAD DE SANTA MARIA**

PROYECTO: CONSTRUCCION CENTRO COMUNAL, PAVITAS UBICACIÓN: COMUNIDAD DE PAVITAS, SANTA MARIA, LA PAZ EJECUTOR: ING. PAOLA NATHALY CHAVEZ COLINDRES

CODIGO: COT121714-2023