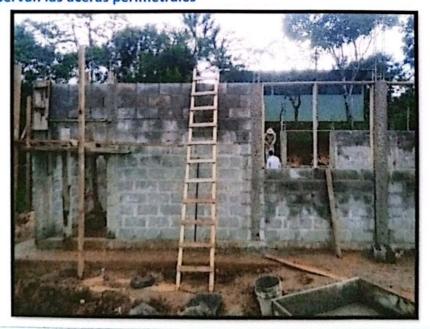

CONSTRUCCIÓN DE CAJA PUENTE DE 2\*2 DE UN CARRIL, LOS POSOS SANTA MARÍA, CÓDIGO: COT121711-2023

Orden De Cambio: No Hay Ampliación De Tiempo: No Hay

CONSTRUCCIÓN AULA ESCUELA HONDURAS, CAMALOTE 02 SANTA MARÍA,

## Municipalidad de Santa María, La Paz Email: munisantamaria@Yahoo.com lapazsantamaria@municipalidad.info

Tel 9865-2258