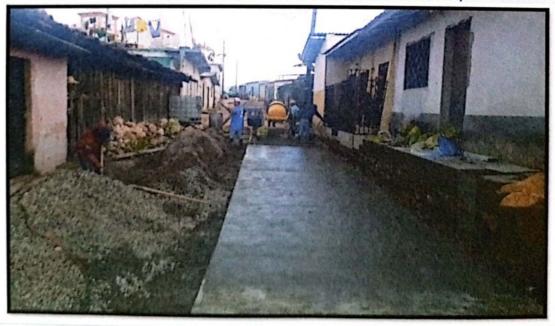

CÓDIGO: COT121713-2023

Orden De Cambio: No Hay Ampliación De Tiempo: No Hay

CONSTRUCCIÓN PAVIMENTO CALLE HACIA LA IGLESIA CATÓLICA, LOS PLANES SANTA MARÍA CÓDIGO: COT121714-2023

Orden De Cambio: No Hay Ampliación De Tiempo: No Hay