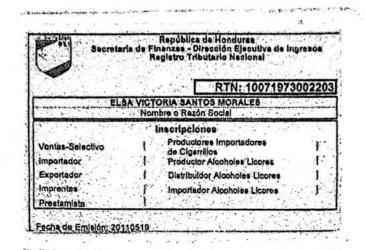

Nombre y Apellido o Razón Social: SANTOS MORALES ELSA VICTORIA Con Registro Tributario Nacional: 10071973002203

Habiendo presentado la solicitud electrónica con número 201-23-10500-84334 en fecha 09/10/2023, y Recibo Oficial de Pago No. 25271016540 de fecha 28/09/2023 por el monto de L. 200.00 bajo el concepto de Actos Administrativos.