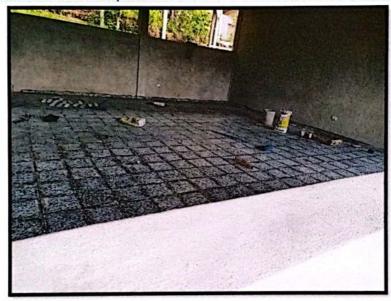

#### **MUNICIPALIDAD DE SANTA MARIA**

PROYECTO: CONSTRUCCION CENTRO COMUNAL, PAVITAS UBICACIÓN: COMUNIDAD DE PAVITAS, SANTA MARIA, LA PAZ EJECUTOR: ING. PAOLA NATHALY CHAVEZ COLINDRES

CODIGO: COT121714-2023