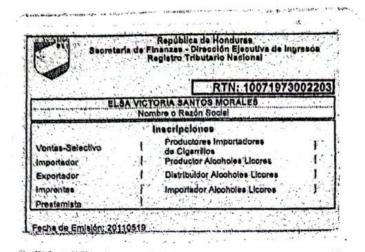

Nombre y Apellido o Razón Social: SANTOS MORALES ELSA VICTORIA Con Registro Tributario Nacional: 10071973002203

Habiendo presentado la solicitud electrónica con número 201-23-10500-84334 en fecha 09/10/2023, y Recibo Oficial de Pago No. 25271016540 de fecha 28/09/2023 por el monto de L. 200.00 bajo el concepto de Actos Administrativos.

Tipo de Expediente: GASTO RECURRENTE VARIABLE

Expediente No.: 256

Fecha de Emision: 19/10/2023

No.Cheque/Nota de Debito: 0003004

Paguese a: ELSA VICTORIA SANTOS MORALES

SA VICTORIA SANTOS MORALES Id/RTN: 10071973002203