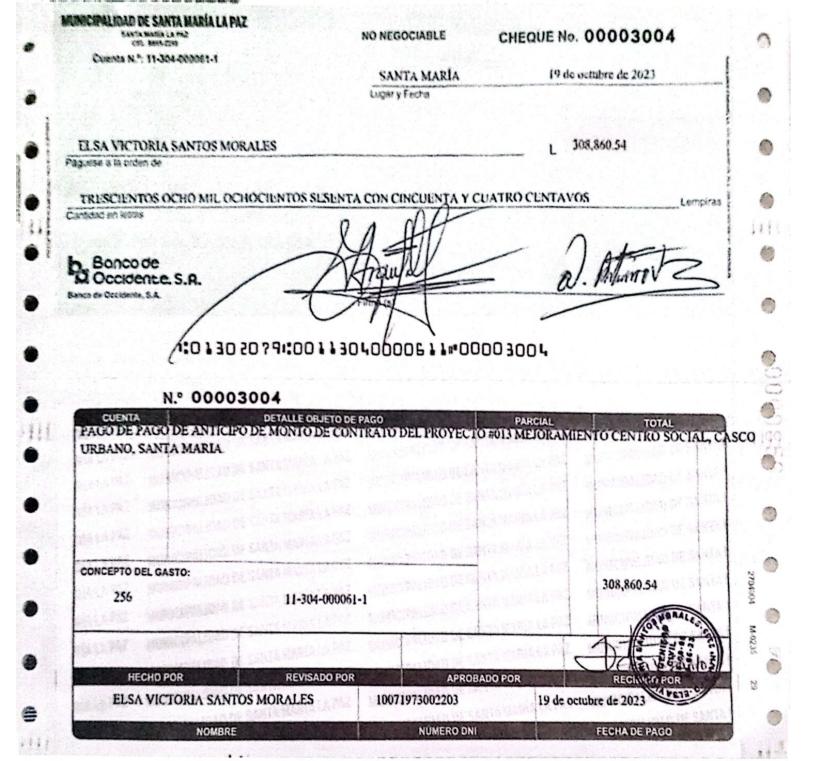

#### Orden de Pago Moneda: Lempiras (L)

Emisión: 19/10/2023 Hora : 10:11 a.m. USUARIO: GS.NICOLAS

Pagina: 1 de 1

| Orde | en de Pago No.: | 14044 |  |
|------|-----------------|-------|--|
| L.:  | 308,860.54      |       |  |

Tipo de Expediente: GASTO RECURRENTE VARIABLE

Expediente No.: 256

Fecha de Emision: 19/10/2023

No.Cheque/Nota de Debito: 0003004

Paguese a: ELSA VICTORIA SANTOS MORALES

SA VICTORIA SANTOS MORALES Id/RTN: 10071973002203

La Cantidad en Letras: TRESCIENTOS OCHO MIL OCHOCIENTOS SESENTA CON CINCUENTA Y CUATRO CENTAVOS

Descripcion:

PAGO DE ANTICIPO DE MONTO DE CONTRATO DEL PROYECTO #013 MEJORAMIENTO CENTRO SOCIAL, CASCO URBANO, SANTA MARIA.

| CODIGO                            | PROYECTO / OBJETO GASTO                             | MONTO      |
|-----------------------------------|-----------------------------------------------------|------------|
| 14 02 013 000 001 47110 11-001-01 | MEJORAMIENTO CENTRO SOCIAL CASCO URBANO SANTA MARIA | 308 860 54 |

|        | RETENÇIONES |       |
|--------|-------------|-------|
| CODIGO | DESCRIPCION | MONTO |

Total de retenciones:

0.00

|           | RESEUMEN AFECTACIONES PRE         | SUPUESTARIAS       | THE SHARE THE STATE OF THE SAME |
|-----------|-----------------------------------|--------------------|---------------------------------|
| CODIGO    | DESCRIPCION                       | 为自己的特殊。例如中国的特殊的特殊。 | MONTO                           |
| 11-001-01 | Transferencia para Gobierno Local |                    | 308,860.54                      |
|           |                                   | Monto Total:       | 308,860.54                      |

| RESUMEN TOTAL ORDEN DE PAGO |            |  |
|-----------------------------|------------|--|
| SUBTOTAL                    | 308,860.54 |  |
| - RETENCIONES               | 0.00       |  |
| TOTAL                       | 308,860.54 |  |