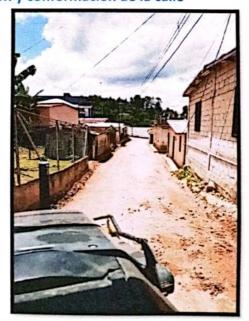

CÓDIGO: COT121713-2023

Orden De Cambio: No Hay Ampliación De Tiempo: No Hay

CONSTRUCCIÓN PAVIMENTO CALLE HACIA LA IGLESIA CATÓLICA, LOS PLANES SANTA MARÍA CÓDIGO: COT121714-2023

Orden De Cambio: No Hay Ampliación De Tiempo: No Hay