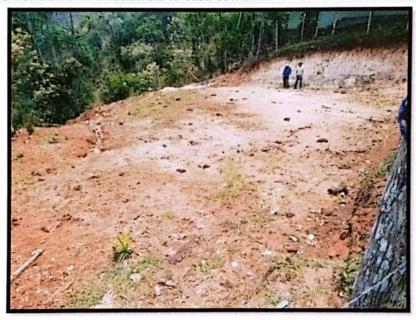

#### **MUNICIPALIDAD DE SANTA MARIA**

PROYECTO: CONSTRUCCION CENTRO COMUNAL, PAVITAS UBICACIÓN: COMUNIDAD DE PAVITAS, SANTA MARIA, LA PAZ EJECUTOR: ING. PAOLA NATHALY CHAVEZ COLINDRES

CODIGO: COT121714-2023