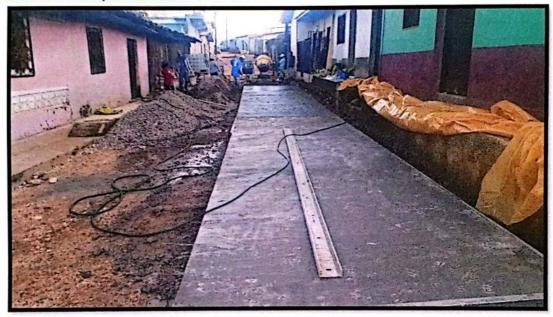

CÓDIGO: COT121713-2023

Orden De Cambio: No Hay Ampliación De Tiempo: No Hay

CONSTRUCCIÓN PAVIMENTO CALLE HACIA LA IGLESIA CATÓLICA, LOS PLANES SANTA MARÍA CÓDIGO: COT121714-2023

Orden De Cambio: No Hay Ampliación De Tiempo: No Hay