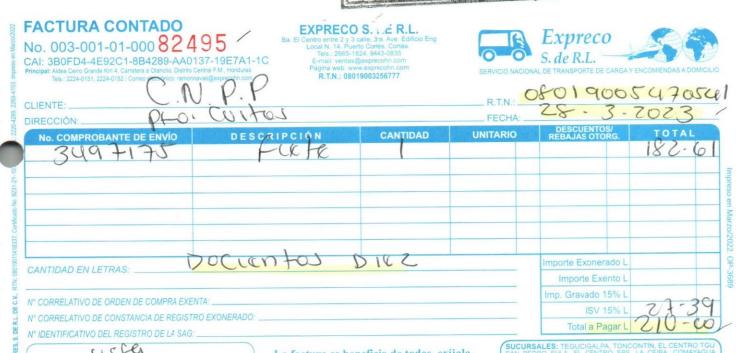

DIRECCION ESTABLECIMIENTO:
KM #4 CARRERTERA A OLANCHO
TEGUCIGALPA, FRANCISCO MORAZAN, HONDURAS C.A.
TELEFONO: (504) 2544 – 1111

EMAIL: representantel egal @grupocorinsa.hn RTN: 05019995000152\*

CAI: 8E7F11 - EA4876 - 424E96 - F45355 - 7727AF - DA

# **FACTURA DE CONTADO**

## No DOCUMENTO:003-018-01-00022597

ENTE 9991

C.N.P.P.

CONSUMIDOR FINAL R113

08019005470541

TRR / ZONA : 113

VENDEDOR CESAR EDGARDO CHIRINOSTORRES

NUMERO CORRELATIVO DE LA ORDEN DE COMPRA EXENTA NUMERO CORRELATIVO DE LA CONSTANCIA DEL REGISTRO

### FECHA EMISION: 24 03 2028 1

FECHA VENCIMIENTO

L0 00 L0 00 L0.00 DESCUENTOS Y REBAJAS SUB TOTAL VENTA RRUTA **EXENTA** EXENTA L 368 00 OTORGADOS EXENTA EXENTA. 368.00 L 368 00 TOTAL SUB TOTAL DESCUENT OS Y REBAJAS VENTA BRUTA **EXONERADOS** EXONERADOS EXONERADOS OTORGADOS EXONERADOS

# TOTAL A PAGAR LEMPIRAS

368.00

TRESCIENTOS SESENTA Y OCHO I EMPIRAS CON 90/100 .

 FORMA(S) DE PAGO

 FORMA PAGO
 BANCO
 No DOCTO
 MONTO

 EFECTIVO
 0
 L 368 00

TOTAL FORMAS DE PAGO

L 368.00

CANTIDAD PRODUCTOS 1 CANTIDAD DE PRODUCTOS EN UNIDADES 8 VALOR DE LA BONIFICACION: L. 0 00

FIRMA CLIENTE

FIRMA VENDEDOR

FECHA LIMITE EMISION: 21 10 2023

RANGO AUTORIZADO: 003 018 01 00022001 A 003 018 01 µ0025000

EMISION: 24 03 2023 12 15 00 \$\frac{1}{4}\$

ATENCION AL CUENTE: sac@grupocorinsa hn

ORIGINAL - CLIENTE COPIA - OBLIGADO TRIBUTARIO EMISOR Embotelladora de Sola S.A.

Fadure: 003 -018-01-00022897

A. 368.00