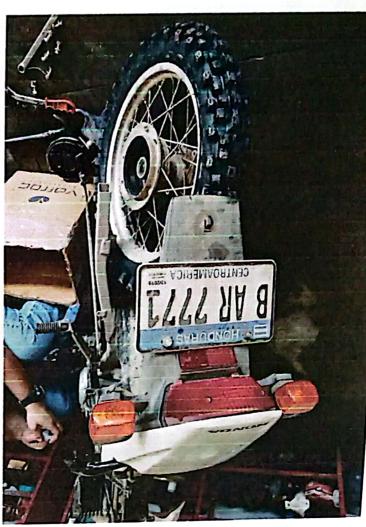

Id/RTN: 1604199300520

Descripcion:

1 Mantenimiento preventivo y correctivo realizado a Motocicleta Honda XR250 Tornado color blanco placa Nº BAR7771 asignada a Promotor de Salud de UAPS LA FLECHA, Cambio de Baterías Y7X7-B5 para Motocicleta Honda Tornado XR250 Placa N°BAR7770 y Motocicleta KMF con placa N° MBC6201 asignada a CIS Macuelizo del Modelo Descentralizado

## **Solicitud**

Modelo Descentralizado de Salud, Macuelizo, Santa Bárbara.

31 de enero de 2024

Licda. Edenia Romero, Administradora del Modelo Descentralizado de Salud de Macuelizo, Santa Bárbara.

Por este medio se le hace la solicitud para el mantenimiento preventivo y correctivo para la motocicleta Honda Tornado 250 con Placa BAR7771 asignado a la UAPS La Flecha, para realizar las actividades de campo asignadas al establecimiento de Salud donde le solicitamos que se le haga mantenimiento general a la motocicleta teniendo un kilometraje de 23,120 km:

# **AUTORIZACION**

Fecha: 31/Enero/2024

Tipo de Equipo: Motocicleta

Marca del Equipo: Honda XR250 Tornado

Número de Inventario o placa: BAR7771

Si es Vehículo agregar Kilometraje: 23,120 km

Departamento asignado: Promoción UAPS La Flecha