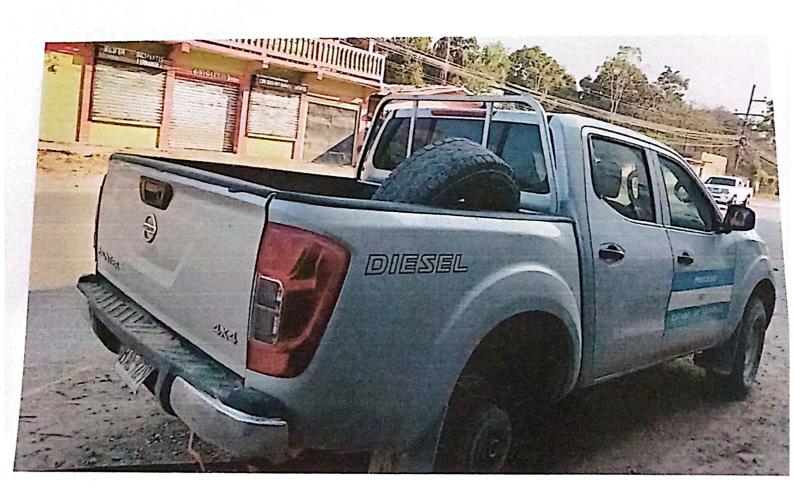

## **Solicitud**

Modelo Descentralizado de Salud, Macuelizo, Santa Bárbara.

31 de enero de 2024

Licda. Edenia Romero, Administradora del Modelo Descentralizado de Salud de Macuelizo, Santa Bárbara.

Por este medio se le hace la solicitud para el mantenimiento preventivo y correctivo para la motocicleta Honda Tornado 250 con Placa BAR7771 asignado a la UAPS La Flecha, para realizar las actividades de campo asignadas al establecimiento de Salud donde le solicitamos que se le haga mantenimiento general a la motocicleta teniendo un kilometraje de 23,120 km:

# **AUTORIZACION**

Fecha: 31/Enero/2024

Tipo de Equipo: Motocicleta

Marca del Equipo: Honda XR250 Tornado

Número de Inventario o placa: BAR7771

Si es Vehículo agregar Kilometraje: 23,120 km

Departamento asignado: Promoción UAPS La Flecha