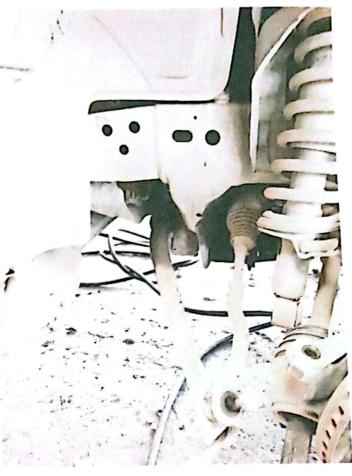

## **Solicitud**

Modelo Descentralizado de Salud, Macuelizo, Santa Bárbara.

31 de enero de 2024

Licda. Edenia Romero, Administradora del Modelo Descentralizado de Salud de Macuelizo, Santa Bárbara.

Por este medio se le hace la solicitud para el mantenimiento preventivo y correctivo para la motocicleta Honda Tornado 250 con Placa BAR7771 asignado a la UAPS La Flecha, para realizar las actividades de campo asignadas al establecimiento de Salud donde le solicitamos que se le haga mantenimiento general a la motocicleta teniendo un kilometraje de 23,120 km:

# **AUTORIZACION**

Fecha: 31/Enero/2024

Tipo de Equipo: Motocicleta

Marca del Equipo: Honda XR250 Tornado

Número de Inventario o placa: BAR7771

Si es Vehículo agregar Kilometraje: 23,120 km

Departamento asignado: Promoción UAPS La Flecha