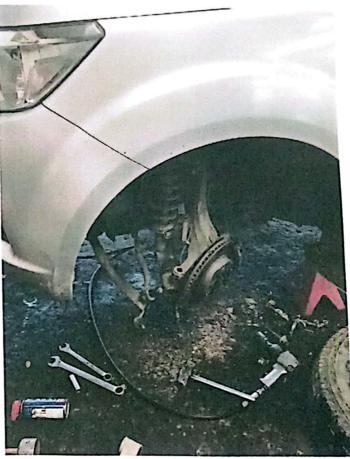

## **Solicitud**

Modelo Descentralizado de Salud, Macuelizo, Santa Bárbara.

31 de enero de 2024

Licda. Edenia Romero, Administradora del Modelo Descentralizado de Salud de Macuelizo, Santa Bárbara.

Por este medio se le hace la solicitud para el mantenimiento preventivo y correctivo para la motocicleta Honda Tornado 250 con Placa BAR7771 asignado a la UAPS La Flecha, para realizar las actividades de campo asignadas al establecimiento de Salud donde le solicitamos que se le haga mantenimiento general a la motocicleta teniendo un kilometraje de 23,120 km:

- Cambio de aceite
- Cambio de filtro de aceite
- Limpieza de carburador
- Revisión del cableado
- Engrase
- Revisión de luz principal
- Cambio de filtro de Aire

Esperamos una pronta respuesta de su parte, bendiciones.

# **AUTORIZACION**

Fecha: 31/Enero/2024

Tipo de Equipo: Motocicleta

Marca del Equipo: Honda XR250 Tornado

Número de Inventario o placa: BAR7771

Si es Vehículo agregar Kilometraje: 23,120 km

Departamento asignado: Promoción UAPS La Flecha

Tipo de reparación o Mantenimiento Solicitado:

- Cambio de Aceite
- · Cambio de filtro de aceite
- Limpieza de Carburador
- Revisión del cableado
  - Engrase
  - Revisión de luz principal
  - Cambio de filtro de aire