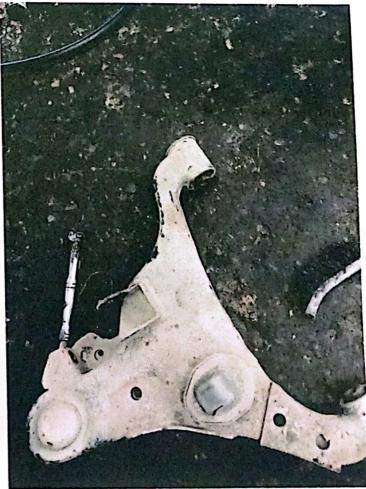

# **AUTORIZACION**

Fecha: 31/Enero/2024

Tipo de Equipo: Motocicleta

Marca del Equipo: Honda XR250 Tornado

Número de Inventario o placa: BAR7771

Si es Vehículo agregar Kilometraje: 23,120 km

Departamento asignado: Promoción UAPS La Flecha

Tipo de reparación o Mantenimiento Solicitado:

- Cambio de Aceite
- · Cambio de filtro de aceite
- Limpieza de Carburador
- Revisión del cableado
  - Engrase
  - Revisión de luz principal
  - Cambio de filtro de aire