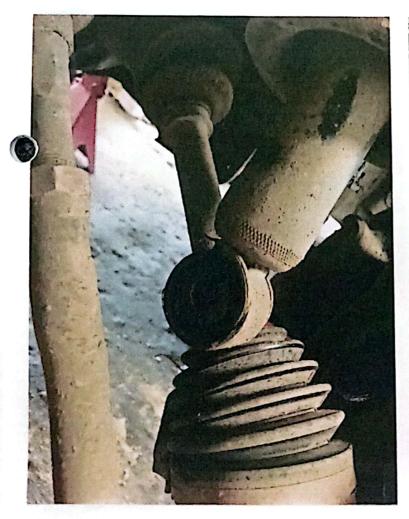

## **Solicitud**

Modelo Descentralizado de Salud, Macuelizo, Santa Bárbara.

31 de enero de 2024

Licda. Edenia Romero, Administradora del Modelo Descentralizado de Salud de Macuelizo, Santa Bárbara.

Por este medio se le hace la solicitud para el mantenimiento preventivo y correctivo para la motocicleta Honda Tornado 250 con Placa BAR7771 asignado a la UAPS La Flecha, para realizar las actividades de campo asignadas al establecimiento de Salud donde le solicitamos que se le haga mantenimiento general a la motocicleta teniendo un kilometraje de 23,120 km:

# **AUTORIZACION**

Fecha: 31/Enero/2024

Tipo de Equipo: Motocicleta

Marca del Equipo: Honda XR250 Tornado

Número de Inventario o placa: BAR7771

Si es Vehículo agregar Kilometraje: 23,120 km

Departamento asignado: Promoción UAPS La Flecha