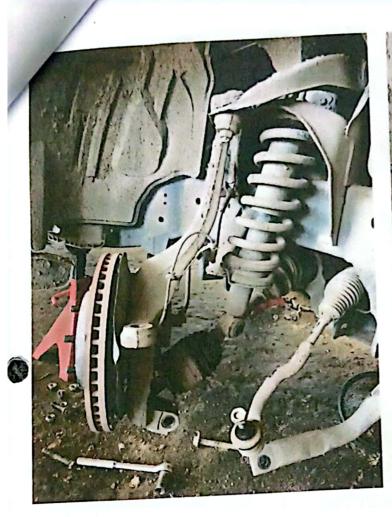

Tipo de reparación o Mantenimiento Solicitado:

- Cambio de Aceite
- · Cambio de filtro de aceite
- Limpieza de Carburador
- Revisión del cableado
  - Engrase
  - Revisión de luz principal
  - Cambio de filtro de aire