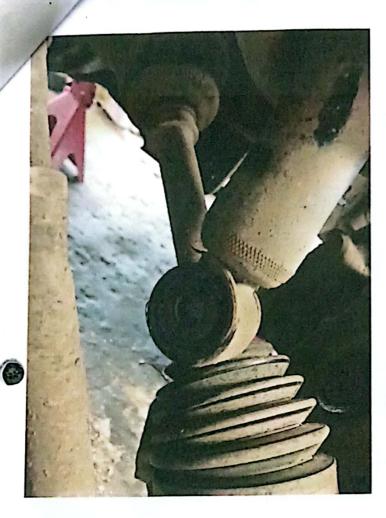

## **Solicitud**

Modelo Descentralizado de Salud, Macuelizo, Santa Bárbara.

31 de enero de 2024

Licda. Edenia Romero, Administradora del Modelo Descentralizado de Salud de Macuelizo, Santa Bárbara.

Por este medio se le hace la solicitud para el mantenimiento preventivo y correctivo para la motocicleta Honda Tornado 250 con Placa BAR7771 asignado a la UAPS La Flecha, para realizar las actividades de campo asignadas al establecimiento de Salud donde le solicitamos que se le haga mantenimiento general a la motocicleta teniendo un kilometraje de 23,120 km:

- Cambio de aceite
- Cambio de filtro de aceite
- Limpieza de carburador
- Revisión del cableado
- Engrase
- Revisión de luz principal
- Cambio de filtro de Aire

Esperamos una pronta respuesta de su parte, bendiciones.

# **AUTORIZACION**

Fecha: 31/Enero/2024

Tipo de Equipo: Motocicleta

Marca del Equipo: Honda XR250 Tornado

Número de Inventario o placa: BAR7771

Si es Vehículo agregar Kilometraje: 23,120 km

Departamento asignado: Promoción UAPS La Flecha

Tipo de reparación o Mantenimiento Solicitado:

- Cambio de Aceite
- · Cambio de filtro de aceite
- Limpieza de Carburador
- Revisión del cableado
  - Engrase
  - Revisión de luz principal
  - Cambio de filtro de aire