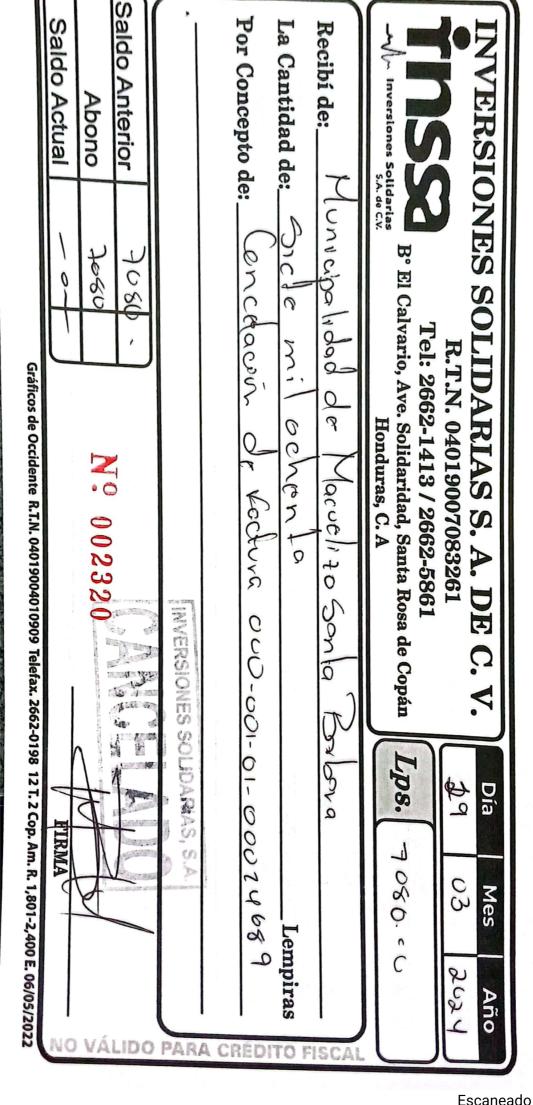

Id/RTN: 1604199300520

Descripcion:

1 Mantenimiento preventivo y correctivo realizado a Motocicleta Honda XR250 Tornado color blanco placa Nº BAR7771 asignada a Promotor de Salud de UAPS LA FLECHA, Cambio de Baterías Y7X7-B5 para Motocicleta Honda Tornado XR250 Placa N°BAR7770 y Motocicleta KMF con placa N° MBC6201 asignada a CIS Macuelizo del Modelo Descentralizado