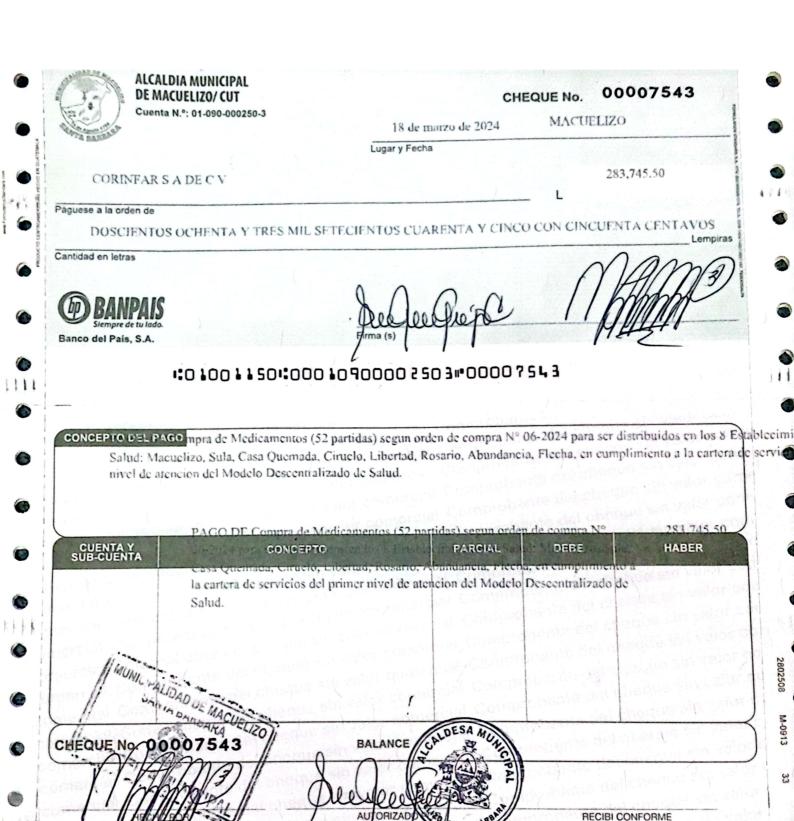

M      | Ja Ja                          | 3//-                                  | your lely"      |
| 1800                 | 1 1 year 101 1 1 1 10103       | Jumbus.                               |                 |
| 20 SANTA B           | 13033                          |                                       | * ₩ *.          |
|                      |                                |                                       |                 |
| TESTIGO              |                                |                                       |                 |
| NOMBRE:              |                                | HO                                    | NDURAS          |
| CARGO                |                                | 20-5-59                               | OF STAR MERSONS |







Honduras, C.A.

# MACUELIZO, SANTA **BARBARA EJERCICIO: 2024**

Orden de Pago Moneda: Lempiras (L)



12:36 p.m. Hora: USUARIO: EB.ROMERO

| Orde | en de Pago No.: | 9269 |  |
|------|-----------------|------|--|
|      | 39,715.25       |      |  |

Tipo de Expediente: GASTO RECURRENTE VARIABLE Expediente No.: 7482 18/3/2024 Fecha de Emision:

No.Cheque/Nota de Debito:

Id/RTN: 05019016840967 Paguese a: SERVICIOS MÚLTIPLES BARA S DE R.L DE C.V

La Cantidad en Letras: TREINTA Y NUEVE MIL SETECIENTOS QUINCE CON VEINTICINCO CENTAVOS

Descripcion:

Pago por Reproducción de 35 Talonarios de Orden de combustible papel químico Nº correlativo: 951-1200, 275 Talonarios de recetarios médicos, 525 Historia Clínica para embarazadas a dos colores tiro y retiro, 525 Plan de Parto a 2 colores tiro y