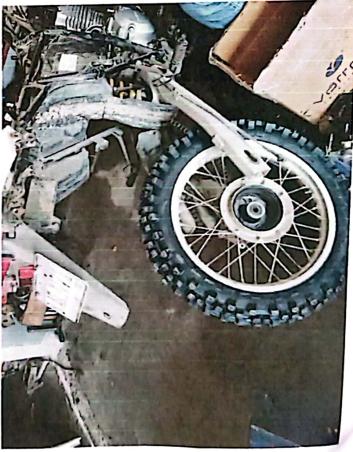

Id/RTN: 1604199300520

Descripcion:

1 Mantenimiento preventivo y correctivo realizado a Motocicleta Honda XR250 Tornado color blanco placa Nº BAR7771 asignada a Promotor de Salud de UAPS LA FLECHA, Cambio de Baterías Y7X7-B5 para Motocicleta Honda Tornado XR250 Placa N°BAR7770 y Motocicleta KMF con placa N° MBC6201 asignada a CIS Macuelizo del Modelo Descentralizado

## **Solicitud**

Modelo Descentralizado de Salud, Macuelizo, Santa Bárbara.

31 de enero de 2024

Licda. Edenia Romero, Administradora del Modelo Descentralizado de Salud de Macuelizo, Santa Bárbara.

Por este medio se le hace la solicitud para el mantenimiento preventivo y correctivo para la motocicleta Honda Tornado 250 con Placa BAR7771 asignado a la UAPS La Flecha, para realizar las actividades de campo asignadas al establecimiento de Salud donde le solicitamos que se le haga mantenimiento general a la motocicleta teniendo un kilometraje de 23,120 km:

# **AUTORIZACION**

Fecha: 31/Enero/2024

Tipo de Equipo: Motocicleta

Marca del Equipo: Honda XR250 Tornado

Número de Inventario o placa: BAR7771

Si es Vehículo agregar Kilometraje: 23,120 km

Departamento asignado: Promoción UAPS La Flecha