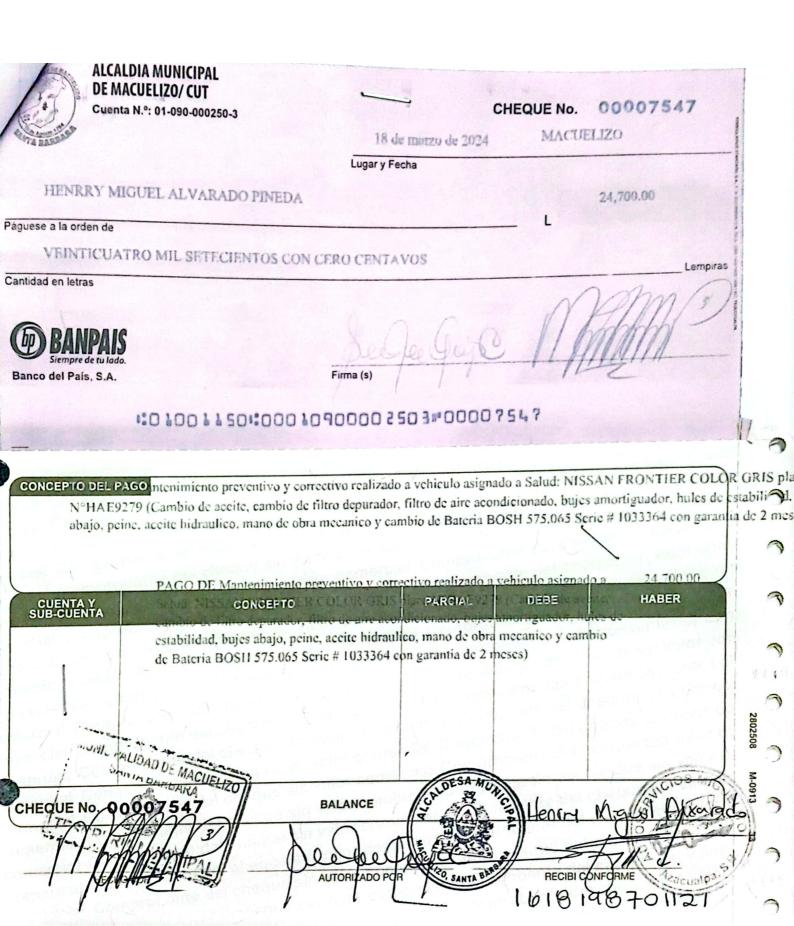

Id/RTN: 1604199300520

Descripcion:

1 Mantenimiento preventivo y correctivo realizado a Motocicleta Honda XR250 Tornado color blanco placa Nº BAR7771 asignada a Promotor de Salud de UAPS LA FLECHA, Cambio de Baterías Y7X7-B5 para Motocicleta Honda Tornado XR250 Placa N°BAR7770 y Motocicleta KMF con placa N° MBC6201 asignada a CIS Macuelizo del Modelo Descentralizado