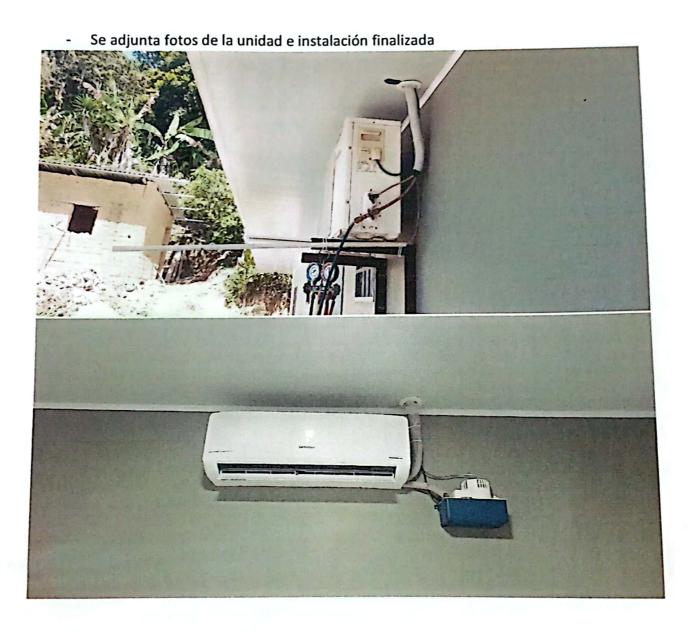

Id/RTN: 1604199300520

Descripcion:

1 Mantenimiento preventivo y correctivo realizado a Motocicleta Honda XR250 Tornado color blanco placa Nº BAR7771 asignada a Promotor de Salud de UAPS LA FLECHA, Cambio de Baterías Y7X7-B5 para Motocicleta Honda Tornado XR250 Placa N°BAR7770 y Motocicleta KMF con placa N° MBC6201 asignada a CIS Macuelizo del Modelo Descentralizado