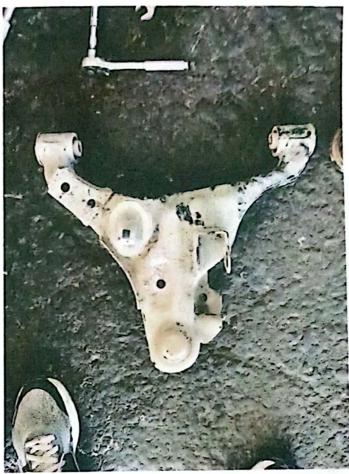

## **Solicitud**

Modelo Descentralizado de Salud, Macuelizo, Santa Bárbara.

31 de enero de 2024

Licda. Edenia Romero, Administradora del Modelo Descentralizado de Salud de Macuelizo, Santa Bárbara.

Por este medio se le hace la solicitud para el mantenimiento preventivo y correctivo para la motocicleta Honda Tornado 250 con Placa BAR7771 asignado a la UAPS La Flecha, para realizar las actividades de campo asignadas al establecimiento de Salud donde le solicitamos que se le haga mantenimiento general a la motocicleta teniendo un kilometraje de 23,120 km:

- Cambio de aceite
- Cambio de filtro de aceite
- Limpieza de carburador
- Revisión del cableado
- Engrase
- Revisión de luz principal
- Cambio de filtro de Aire

Esperamos una pronta respuesta de su parte, bendiciones.

# **AUTORIZACION**

Fecha: 31/Enero/2024

Tipo de Equipo: Motocicleta

Marca del Equipo: Honda XR250 Tornado

Número de Inventario o placa: BAR7771

Si es Vehículo agregar Kilometraje: 23,120 km

Departamento asignado: Promoción UAPS La Flecha

Tipo de reparación o Mantenimiento Solicitado:

- Cambio de Aceite
- · Cambio de filtro de aceite
- Limpieza de Carburador
- Revisión del cableado
  - Engrase
  - Revisión de luz principal
  - Cambio de filtro de aire