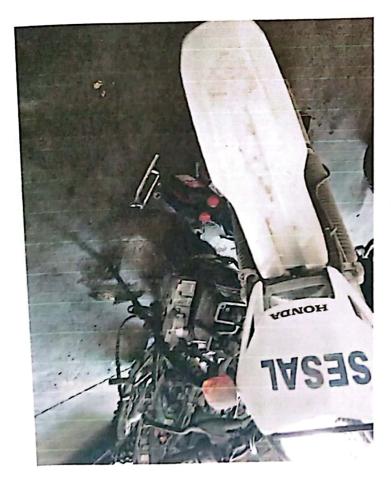

Id/RTN: 1604199300520

Descripcion:

1 Mantenimiento preventivo y correctivo realizado a Motocicleta Honda XR250 Tornado color blanco placa Nº BAR7771 asignada a Promotor de Salud de UAPS LA FLECHA, Cambio de Baterías Y7X7-B5 para Motocicleta Honda Tornado XR250 Placa N°BAR7770 y Motocicleta KMF con placa N° MBC6201 asignada a CIS Macuelizo del Modelo Descentralizado

## **Solicitud**

Modelo Descentralizado de Salud, Macuelizo, Santa Bárbara.

31 de enero de 2024

Licda. Edenia Romero, Administradora del Modelo Descentralizado de Salud de Macuelizo, Santa Bárbara.

Por este medio se le hace la solicitud para el mantenimiento preventivo y correctivo para la motocicleta Honda Tornado 250 con Placa BAR7771 asignado a la UAPS La Flecha, para realizar las actividades de campo asignadas al establecimiento de Salud donde le solicitamos que se le haga mantenimiento general a la motocicleta teniendo un kilometraje de 23,120 km:

# **AUTORIZACION**

Fecha: 31/Enero/2024

Tipo de Equipo: Motocicleta

Marca del Equipo: Honda XR250 Tornado

Número de Inventario o placa: BAR7771

Si es Vehículo agregar Kilometraje: 23,120 km

Departamento asignado: Promoción UAPS La Flecha