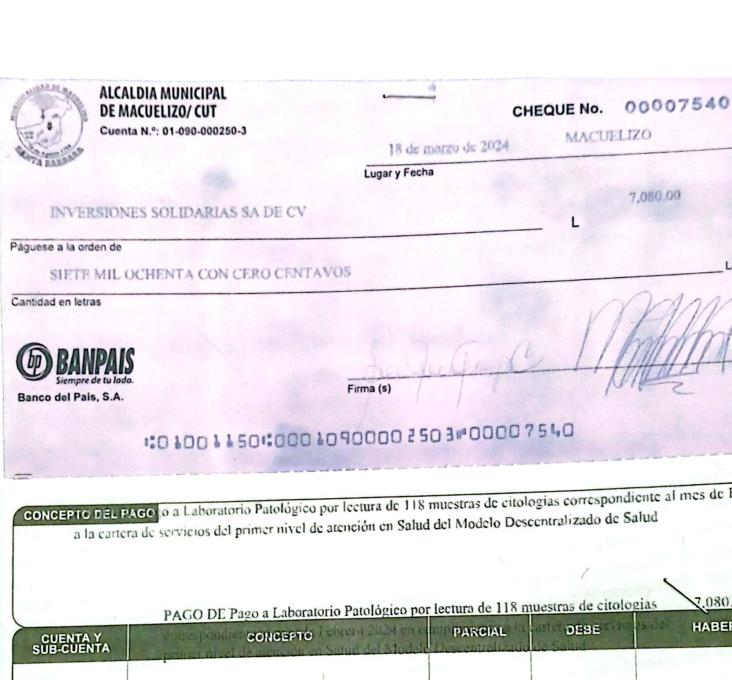

Id/RTN: 1604199300520

Descripcion:

1 Mantenimiento preventivo y correctivo realizado a Motocicleta Honda XR250 Tornado color blanco placa Nº BAR7771 asignada a Promotor de Salud de UAPS LA FLECHA, Cambio de Baterías Y7X7-B5 para Motocicleta Honda Tornado XR250 Placa N°BAR7770 y Motocicleta KMF con placa N° MBC6201 asignada a CIS Macuelizo del Modelo Descentralizado