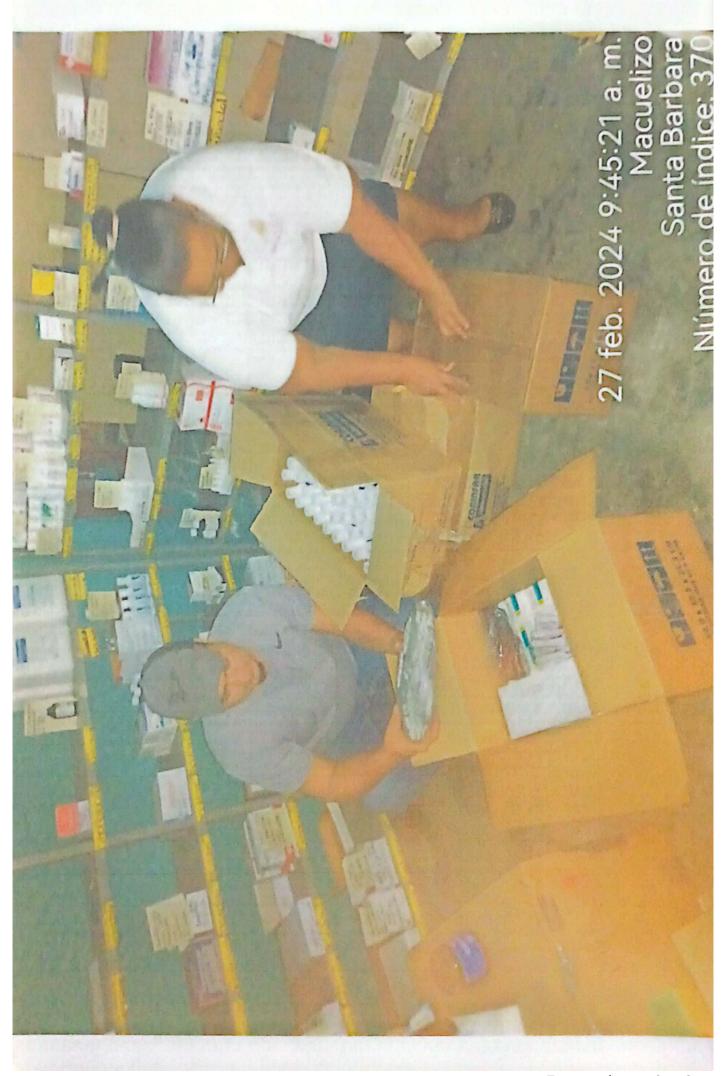

esperando su Respuesta.

Secretaria de salud.
CIS Macuelizo, Enero 26 2024.

Lic. Edenia Beatriz Romero.

Admón.

La paz del señor este con Ud. Deseando éxitos en sus labores.

La presente es para solicitar una batería para la motocicleta KMF con placa MBC6201 asignada a mi persona ya que la actual se dañó y necesita cambio.