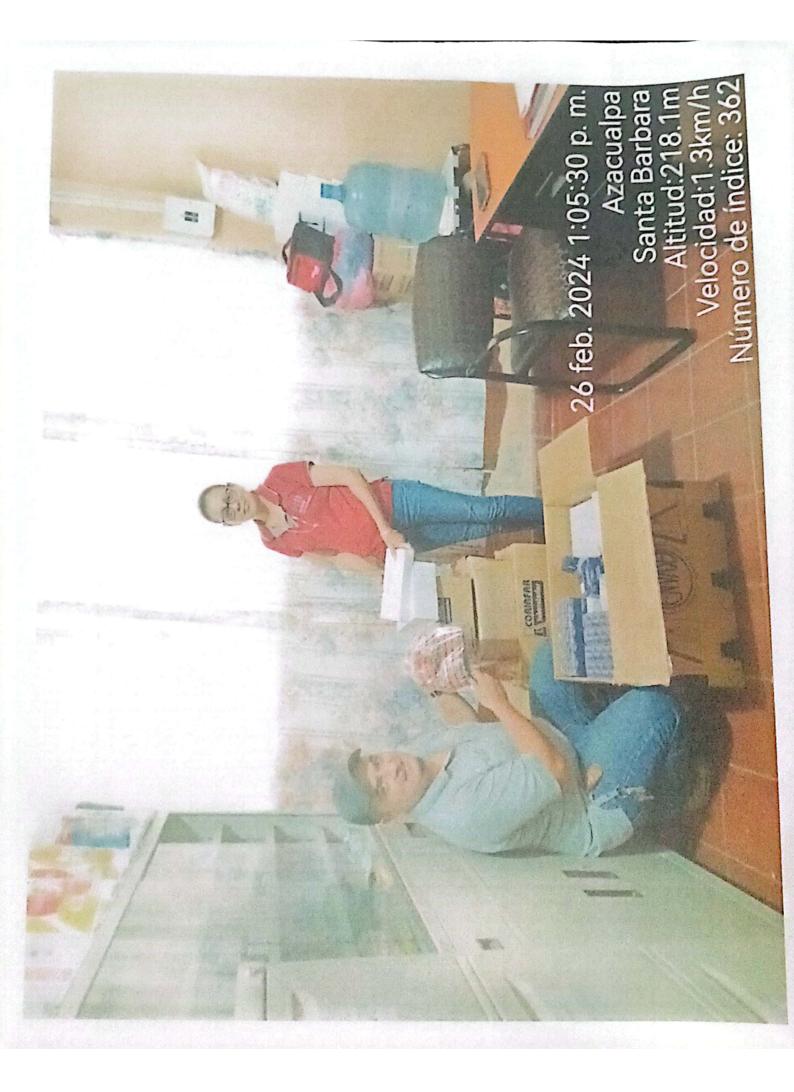

Id/RTN: 1604199300520

Descripcion:

1 Mantenimiento preventivo y correctivo realizado a Motocicleta Honda XR250 Tornado color blanco placa Nº BAR7771 asignada a Promotor de Salud de UAPS LA FLECHA, Cambio de Baterías Y7X7-B5 para Motocicleta Honda Tornado XR250 Placa N°BAR7770 y Motocicleta KMF con placa N° MBC6201 asignada a CIS Macuelizo del Modelo Descentralizado

## **Solicitud**

Modelo Descentralizado de Salud, Macuelizo, Santa Bárbara.

31 de enero de 2024

Licda. Edenia Romero, Administradora del Modelo Descentralizado de Salud de Macuelizo, Santa Bárbara.

Por este medio se le hace la solicitud para el mantenimiento preventivo y correctivo para la motocicleta Honda Tornado 250 con Placa BAR7771 asignado a la UAPS La Flecha, para realizar las actividades de campo asignadas al establecimiento de Salud donde le solicitamos que se le haga mantenimiento general a la motocicleta teniendo un kilometraje de 23,120 km:

# **AUTORIZACION**

Fecha: 31/Enero/2024

Tipo de Equipo: Motocicleta

Marca del Equipo: Honda XR250 Tornado

Número de Inventario o placa: BAR7771

Si es Vehículo agregar Kilometraje: 23,120 km

Departamento asignado: Promoción UAPS La Flecha