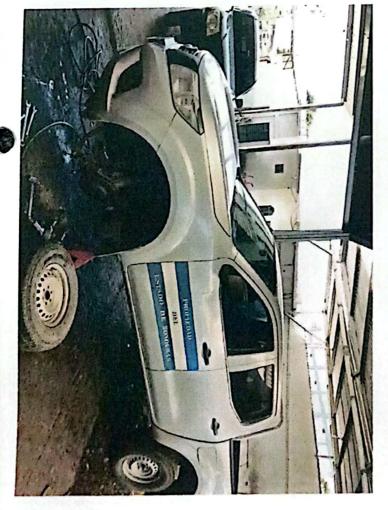

## **Solicitud**

Modelo Descentralizado de Salud, Macuelizo, Santa Bárbara.

31 de enero de 2024

Licda. Edenia Romero, Administradora del Modelo Descentralizado de Salud de Macuelizo, Santa Bárbara.

Por este medio se le hace la solicitud para el mantenimiento preventivo y correctivo para la motocicleta Honda Tornado 250 con Placa BAR7771 asignado a la UAPS La Flecha, para realizar las actividades de campo asignadas al establecimiento de Salud donde le solicitamos que se le haga mantenimiento general a la motocicleta teniendo un kilometraje de 23,120 km:

# **AUTORIZACION**

Fecha: 31/Enero/2024

Tipo de Equipo: Motocicleta

Marca del Equipo: Honda XR250 Tornado

Número de Inventario o placa: BAR7771

Si es Vehículo agregar Kilometraje: 23,120 km

Departamento asignado: Promoción UAPS La Flecha