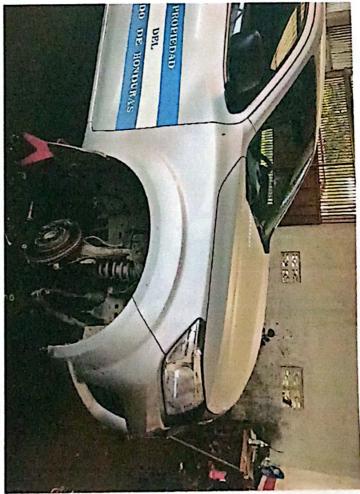

## **Solicitud**

Modelo Descentralizado de Salud, Macuelizo, Santa Bárbara.

31 de enero de 2024

Licda. Edenia Romero, Administradora del Modelo Descentralizado de Salud de Macuelizo, Santa Bárbara.

Por este medio se le hace la solicitud para el mantenimiento preventivo y correctivo para la motocicleta Honda Tornado 250 con Placa BAR7771 asignado a la UAPS La Flecha, para realizar las actividades de campo asignadas al establecimiento de Salud donde le solicitamos que se le haga mantenimiento general a la motocicleta teniendo un kilometraje de 23,120 km:

# **AUTORIZACION**

Fecha: 31/Enero/2024

Tipo de Equipo: Motocicleta

Marca del Equipo: Honda XR250 Tornado

Número de Inventario o placa: BAR7771

Si es Vehículo agregar Kilometraje: 23,120 km

Departamento asignado: Promoción UAPS La Flecha