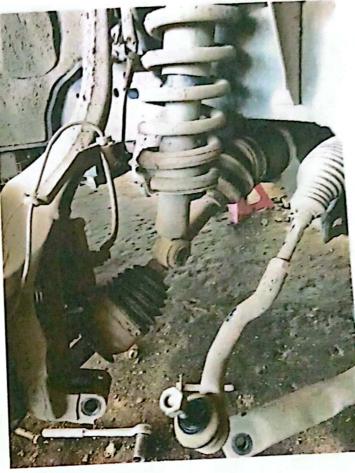

Tipo de reparación o Mantenimiento Solicitado:

- Cambio de Aceite
- · Cambio de filtro de aceite
- Limpieza de Carburador
- Revisión del cableado
  - Engrase
  - Revisión de luz principal
  - Cambio de filtro de aire