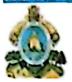

Id/RTN: 1604199300520

Descripcion:

1 Mantenimiento preventivo y correctivo realizado a Motocicleta Honda XR250 Tornado color blanco placa Nº BAR7771 asignada a Promotor de Salud de UAPS LA FLECHA, Cambio de Baterías Y7X7-B5 para Motocicleta Honda Tornado XR250 Placa N°BAR7770 y Motocicleta KMF con placa N° MBC6201 asignada a CIS Macuelizo del Modelo Descentralizado

## **Solicitud**

Modelo Descentralizado de Salud, Macuelizo, Santa Bárbara.

31 de enero de 2024

Licda. Edenia Romero, Administradora del Modelo Descentralizado de Salud de Macuelizo, Santa Bárbara.

Por este medio se le hace la solicitud para el mantenimiento preventivo y correctivo para la motocicleta Honda Tornado 250 con Placa BAR7771 asignado a la UAPS La Flecha, para realizar las actividades de campo asignadas al establecimiento de Salud donde le solicitamos que se le haga mantenimiento general a la motocicleta teniendo un kilometraje de 23,120 km:

# **AUTORIZACION**

Fecha: 31/Enero/2024

Tipo de Equipo: Motocicleta

Marca del Equipo: Honda XR250 Tornado

Número de Inventario o placa: BAR7771

Si es Vehículo agregar Kilometraje: 23,120 km

Departamento asignado: Promoción UAPS La Flecha