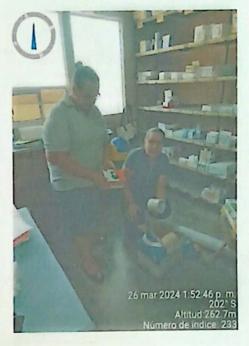

## **Solicitud**

Modelo Descentralizado de Salud, Macuelizo, Santa Bárbara.

31 de enero de 2024

Licda. Edenia Romero, Administradora del Modelo Descentralizado de Salud de Macuelizo, Santa Bárbara.

Por este medio se le hace la solicitud para el mantenimiento preventivo y correctivo para la motocicleta Honda Tornado 250 con Placa BAR7771 asignado a la UAPS La Flecha, para realizar las actividades de campo asignadas al establecimiento de Salud donde le solicitamos que se le haga mantenimiento general a la motocicleta teniendo un kilometraje de 23,120 km:

# **AUTORIZACION**

Fecha: 31/Enero/2024

Tipo de Equipo: Motocicleta

Marca del Equipo: Honda XR250 Tornado

Número de Inventario o placa: BAR7771

Si es Vehículo agregar Kilometraje: 23,120 km

Departamento asignado: Promoción UAPS La Flecha

Nombre del Responsable del Equipo: Abel Antonio Madrid con N° DNI 1613-1994-00887

Firma del Responsable del Equipo:

Taller donde se llevó a cabo la reparación: Taller Morales / Inversiones M&C

Nombre del Mecánico: Wilson Adony Morales