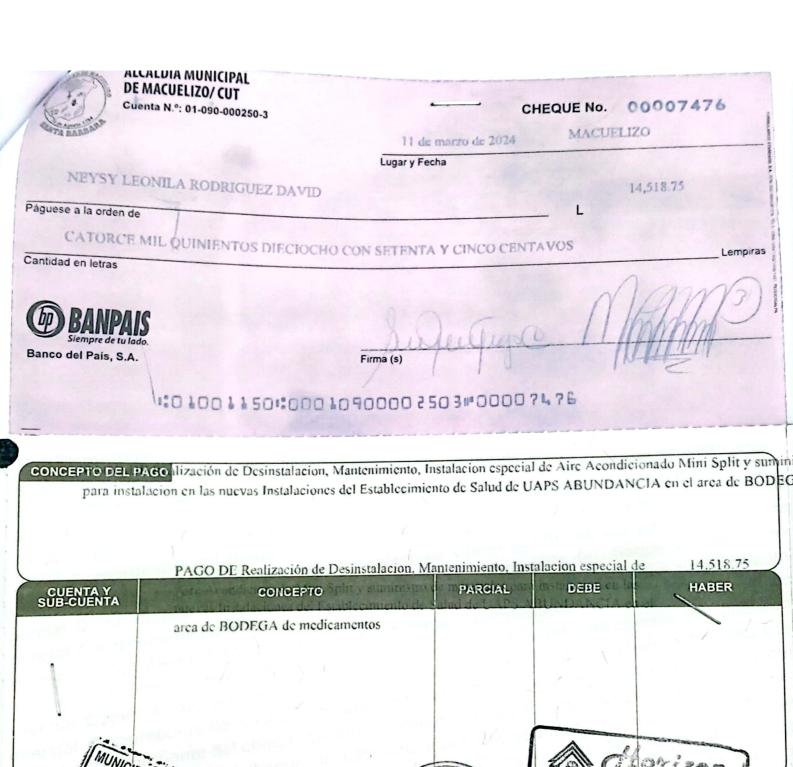

| Total:   | 3,521.00  |

| Factura(s) que cancela sete recibo: Numero Fact. (Mes-Año)

422562(Enero-2070), 422663(Enero-2020), 422654(Enero-2020), 427665(Anero-2020), 422664(Anero-2020), 427647(Anero-2020), 422664(Enero-2020), 42266(Enero-2020), 42266(Enero-2020), 42266(Enero-2020), 42266(Ene 4225085,480-2020), 422575(Agosto-2020), 422571(Septionion-2020), 422572(Octoon-2020), 422573(Account 2020), 422574(Account 2020), 42 #22070(Enero-2021) 422076(Enero-2021) #22571(September-2021) 422572(Oct.ore 2020) 422573(Howerstee 2020) 42250(Anto-2021) 422 4222080(Alto-2027), 427566 (Agodo-2022), 422087 (September-2022), 422045 (ADNIE 1922), 422040 (Agodo-2022), 422040

Griginal. Contribuyania Copés. Contriblished Gopiu: Teameria.

a v Sedo Tesorero

Cagaina (FEZ Factori, KnMotisgn



CHEQUE No.

TELS.: 8818-9557/ 9978-5851



# MUNICIPALIDAD DE MACUELIZO

Depto. de Santa Bárbara

RTN: 16139011360075

Tel/Fax. (504) 9833-3030



No: 932/2022



Extendido en Macuelizo, Santa Bárbara, a los

DICIEMBRE

\_del 2022

Del mes de

MDO HASTA EL 31 DE DICIEMBRE DEL 2072



DIRECTOR DE SUSTICIA

MUNICIPAL



Honduras, C.A.

MACUELIZO, SANTA **BARBARA EJERCICIO: 2024** 

> Orden de Pago Moneda: Lempiras (L)



08/03/2024 Emisión: 04:42 p.m. Hora:

**USUARIO: EB.ROMERO** 

| Orden de Pago No | o.: 9201 |  |
|------------------|----------|--|
| L.: 17,023.95    |          |  |

Tipo de Expediente: GASTO RECURRENTE VARIABLE

Expediente No.:

Fecha de Emision: 8/3/2024

No.Cheque/Nota de Debito:

Paguese a: TECHNO OFFICE SUPPLIES

Id/RTN: 05019018992195

La Cantidad en Letras: DIECI