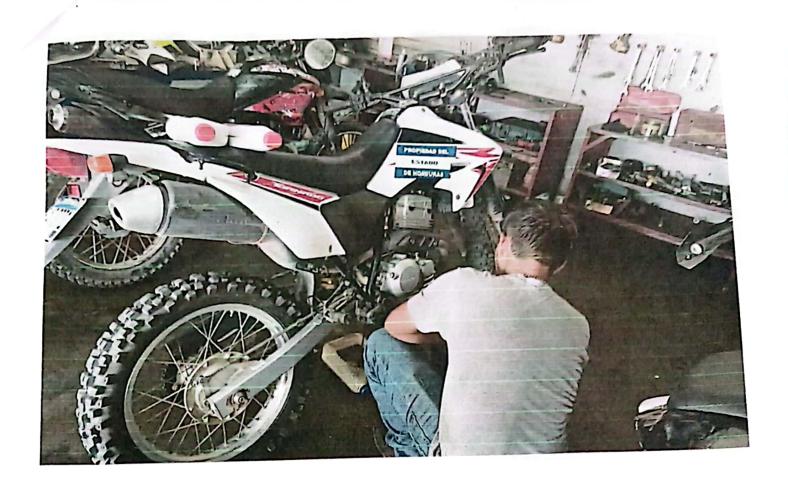

Id/RTN: 1604199300520

Descripcion:

1 Mantenimiento preventivo y correctivo realizado a Motocicleta Honda XR250 Tornado color blanco placa Nº BAR7771 asignada a Promotor de Salud de UAPS LA FLECHA, Cambio de Baterías Y7X7-B5 para Motocicleta Honda Tornado XR250 Placa N°BAR7770 y Motocicleta KMF con placa N° MBC6201 asignada a CIS Macuelizo del Modelo Descentralizado

## **Solicitud**

Modelo Descentralizado de Salud, Macuelizo, Santa Bárbara.

31 de enero de 2024

Licda. Edenia Romero, Administradora del Modelo Descentralizado de Salud de Macuelizo, Santa Bárbara.

Por este medio se le hace la solicitud para el mantenimiento preventivo y correctivo para la motocicleta Honda Tornado 250 con Placa BAR7771 asignado a la UAPS La Flecha, para realizar las actividades de campo asignadas al establecimiento de Salud donde le solicitamos que se le haga mantenimiento general a la motocicleta teniendo un kilometraje de 23,120 km:

# **AUTORIZACION**

Fecha: 31/Enero/2024

Tipo de Equipo: Motocicleta

Marca del Equipo: Honda XR250 Tornado

Número de Inventario o placa: BAR7771

Si es Vehículo agregar Kilometraje: 23,120 km

Departamento asignado: Promoción UAPS La Flecha