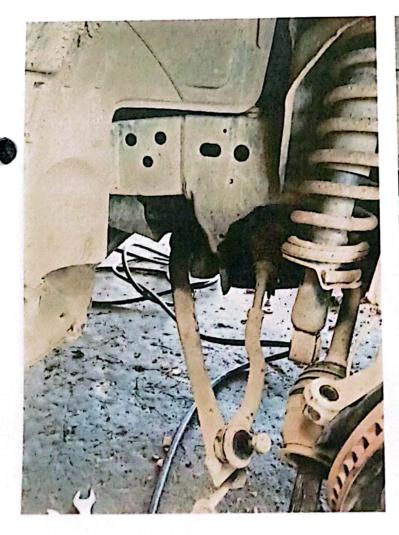

## **Solicitud**

Modelo Descentralizado de Salud, Macuelizo, Santa Bárbara.

31 de enero de 2024

Licda. Edenia Romero, Administradora del Modelo Descentralizado de Salud de Macuelizo, Santa Bárbara.

Por este medio se le hace la solicitud para el mantenimiento preventivo y correctivo para la motocicleta Honda Tornado 250 con Placa BAR7771 asignado a la UAPS La Flecha, para realizar las actividades de campo asignadas al establecimiento de Salud donde le solicitamos que se le haga mantenimiento general a la motocicleta teniendo un kilometraje de 23,120 km:

- Cambio de aceite
- Cambio de filtro de aceite
- Limpieza de carburador
- Revisión del cableado
- Engrase
- Revisión de luz principal
- Cambio de filtro de Aire

Esperamos una pronta respuesta de su parte, bendiciones.

# **AUTORIZACION**

Fecha: 31/Enero/2024

Tipo de Equipo: Motocicleta

Marca del Equipo: Honda XR250 Tornado

Número de Inventario o placa: BAR7771

Si es Vehículo agregar Kilometraje: 23,120 km

Departamento asignado: Promoción UAPS La Flecha

Tipo de reparación o Mantenimiento Solicitado:

- Cambio de Aceite
- · Cambio de filtro de aceite
- Limpieza de Carburador
- Revisión del cableado
  - Engrase
  - Revisión de luz principal
  - Cambio de filtro de aire