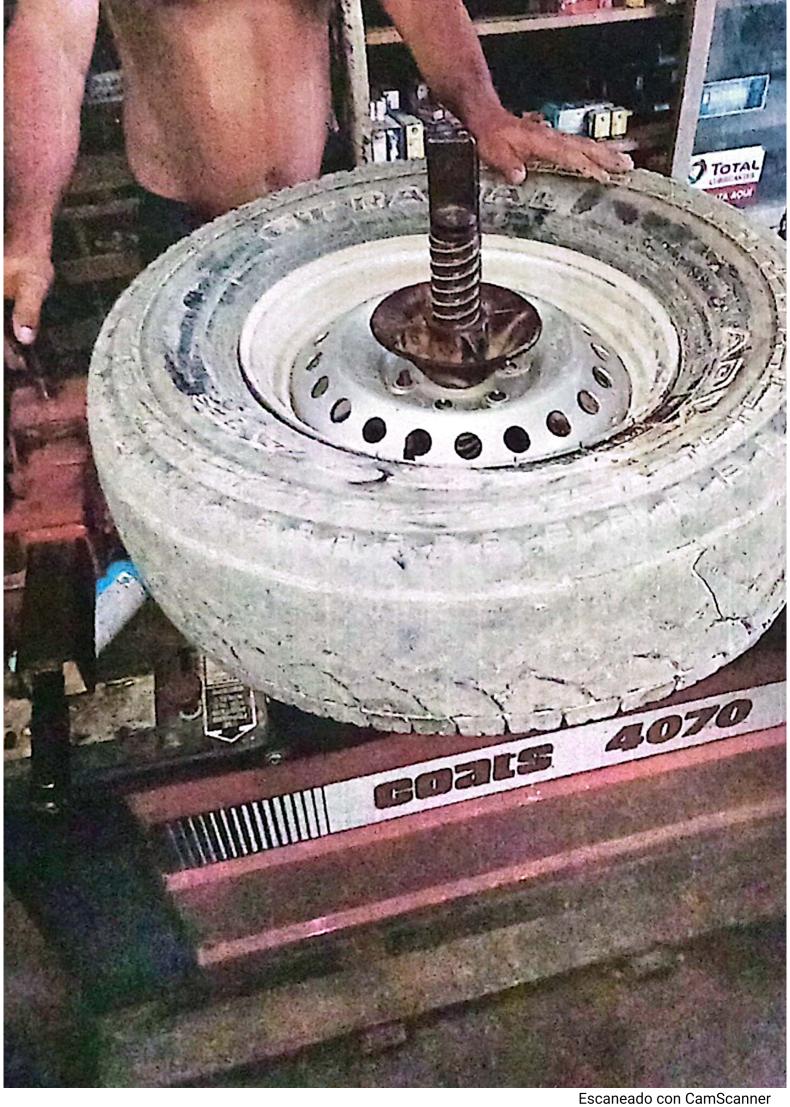

- Cambio de aceite
- Cambio de filtro de aceite
- Limpieza de carburador
- Revisión del cableado
- Engrase
- Revisión de luz principal
- Cambio de filtro de Aire

Esperamos una pronta respuesta de su parte, bendiciones.

Tipo de reparación o Mantenimiento Solicitado:

- Cambio de Aceite
- · Cambio de filtro de aceite
- Limpieza de Carburador
- Revisión del cableado
  - Engrase
  - Revisión de luz principal
  - Cambio de filtro de aire