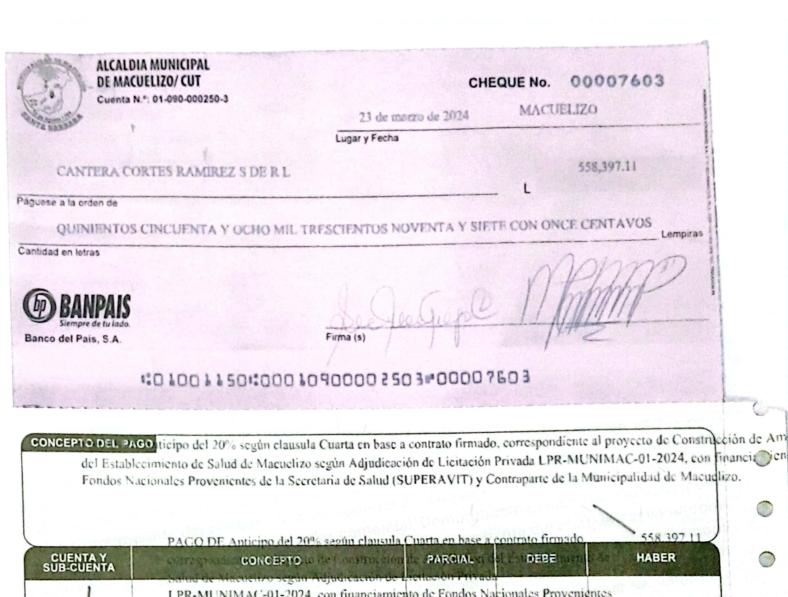

Y SIETE CON 11/100 LEMPIRAS EXACTOS

| IMPORTE EXONERADO   | L. 0.00       |
|---------------------|---------------|
| IMPORTE EXENTO      | L. 558,397.11 |
| IMPORTE GRAVADO 15% | L. 0.00       |
| IMPORTE GRAVADO 18% | L. 0.00       |
| I.S.V. 15%          | L. 0.00       |
| I.S.V. 18%          | L. 0.00       |
| TOTAL A PAGAR       | L. 558,397.11 |

| No. Correlativo de orden de compra exenta           |  |
|-----------------------------------------------------|--|
| No. Correlativo de constancia de registro exonerado |  |
| No. de identificativo del registro del SAG          |  |

# LA FACTURA ES BENEFICIO DE TODOS "EXIJALA"

Lajas, Taulabe, Comayagua, Carretera Panamericana, frente a Escuela Manuel de Jesus Sabillon. Tel. (504)3185-3658/ Correo electronico cacora.conta@gmail.com



| CUENTA Y<br>UB-CUENTA | CONTESPONDE CONCER