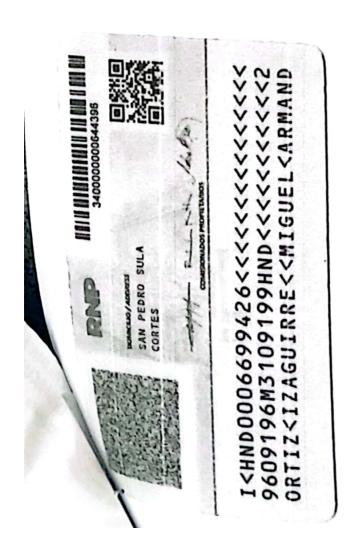

Nombre del Responsable del Equipo: Abel Antonio Madrid con N° DNI 1613-1994-00887

Firma del Responsable del Equipo:

Taller donde se llevó a cabo la reparación: Taller Morales / Inversiones M&C

Nombre del Mecánico: Wilson Adony Morales