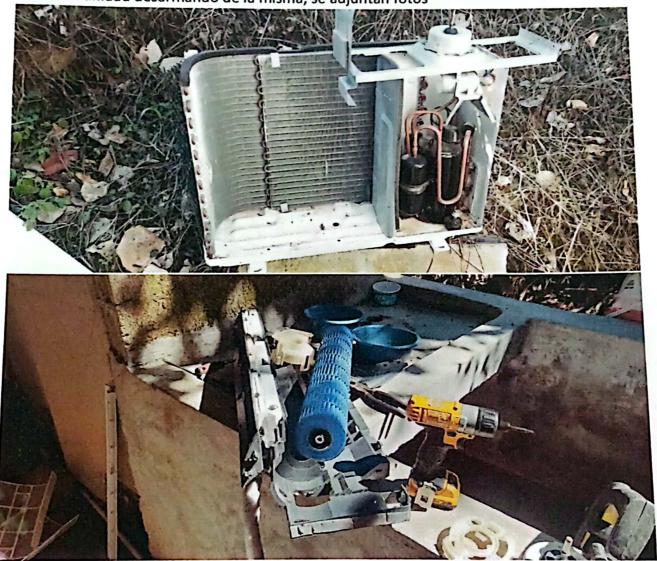

Id/RTN: 1604199300520

Descripcion:

1 Mantenimiento preventivo y correctivo realizado a Motocicleta Honda XR250 Tornado color blanco placa Nº BAR7771 asignada a Promotor de Salud de UAPS LA FLECHA, Cambio de Baterías Y7X7-B5 para Motocicleta Honda Tornado XR250 Placa N°BAR7770 y Motocicleta KMF con placa N° MBC6201 asignada a CIS Macuelizo del Modelo Descentralizado