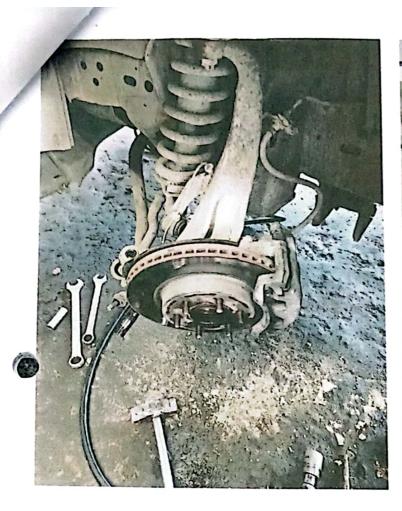

## **Solicitud**

Modelo Descentralizado de Salud, Macuelizo, Santa Bárbara.

31 de enero de 2024

Licda. Edenia Romero, Administradora del Modelo Descentralizado de Salud de Macuelizo, Santa Bárbara.

Por este medio se le hace la solicitud para el mantenimiento preventivo y correctivo para la motocicleta Honda Tornado 250 con Placa BAR7771 asignado a la UAPS La Flecha, para realizar las actividades de campo asignadas al establecimiento de Salud donde le solicitamos que se le haga mantenimiento general a la motocicleta teniendo un kilometraje de 23,120 km:

- Cambio de aceite
- Cambio de filtro de aceite
- Limpieza de carburador
- Revisión del cableado
- Engrase
- Revisión de luz principal
- Cambio de filtro de Aire

Esperamos una pronta respuesta de su parte, bendiciones.

# **AUTORIZACION**

Fecha: 31/Enero/2024

Tipo de Equipo: Motocicleta

Marca del Equipo: Honda XR250 Tornado

Número de Inventario o placa: BAR7771

Si es Vehículo agregar Kilometraje: 23,120 km

Departamento asignado: Promoción UAPS La Flecha

Tipo de reparación o Mantenimiento Solicitado:

- Cambio de Aceite
- · Cambio de filtro de aceite
- Limpieza de Carburador
- Revisión del cableado
  - Engrase
  - Revisión de luz principal
  - Cambio de filtro de aire