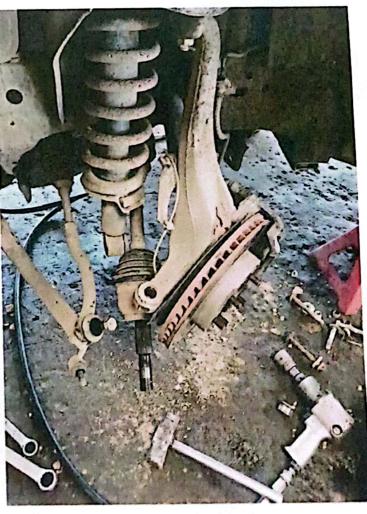

## **Solicitud**

Modelo Descentralizado de Salud, Macuelizo, Santa Bárbara.

31 de enero de 2024

Licda. Edenia Romero, Administradora del Modelo Descentralizado de Salud de Macuelizo, Santa Bárbara.

Por este medio se le hace la solicitud para el mantenimiento preventivo y correctivo para la motocicleta Honda Tornado 250 con Placa BAR7771 asignado a la UAPS La Flecha, para realizar las actividades de campo asignadas al establecimiento de Salud donde le solicitamos que se le haga mantenimiento general a la motocicleta teniendo un kilometraje de 23,120 km:

- Cambio de aceite
- Cambio de filtro de aceite
- Limpieza de carburador
- Revisión del cableado
- Engrase
- Revisión de luz principal
- Cambio de filtro de Aire

Esperamos una pronta respuesta de su parte, bendiciones.

# **AUTORIZACION**

Fecha: 31/Enero/2024

Tipo de Equipo: Motocicleta

Marca del Equipo: Honda XR250 Tornado

Número de Inventario o placa: BAR7771

Si es Vehículo agregar Kilometraje: 23,120 km

Departamento asignado: Promoción UAPS La Flecha

Tipo de reparación o Mantenimiento Solicitado:

- Cambio de Aceite
- · Cambio de filtro de aceite
- Limpieza de Carburador
- Revisión del cableado
  - Engrase
  - Revisión de luz principal
  - Cambio de filtro de aire