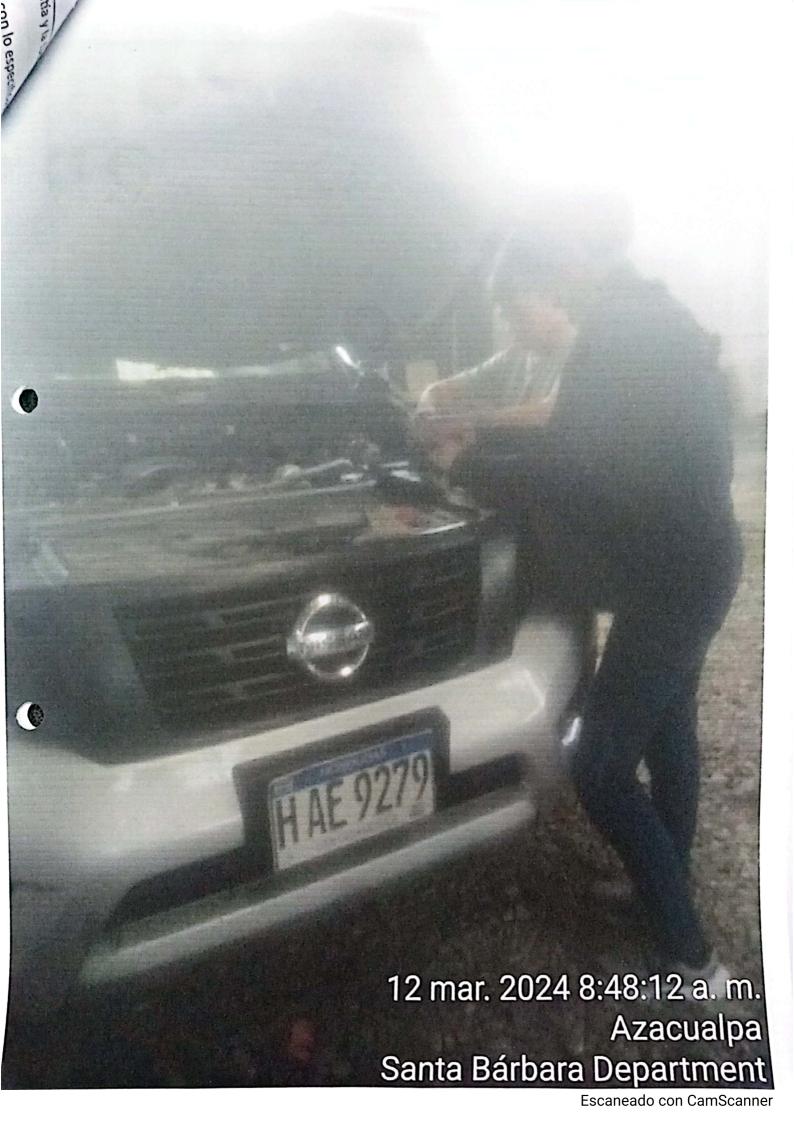

Id/RTN: 1604199300520

Descripcion:

1 Mantenimiento preventivo y correctivo realizado a Motocicleta Honda XR250 Tornado color blanco placa Nº BAR7771 asignada a Promotor de Salud de UAPS LA FLECHA, Cambio de Baterías Y7X7-B5 para Motocicleta Honda Tornado XR250 Placa N°BAR7770 y Motocicleta KMF con placa N° MBC6201 asignada a CIS Macuelizo del Modelo Descentralizado

Nombre del Responsable del Equipo: Abel Antonio Madrid con N° DNI 1613-1994-00887

Firma del Responsable del Equipo:

Taller donde se llevó a cabo la reparación: Taller Morales / Inversiones M&C

Nombre del Mecánico: Wilson Adony Morales