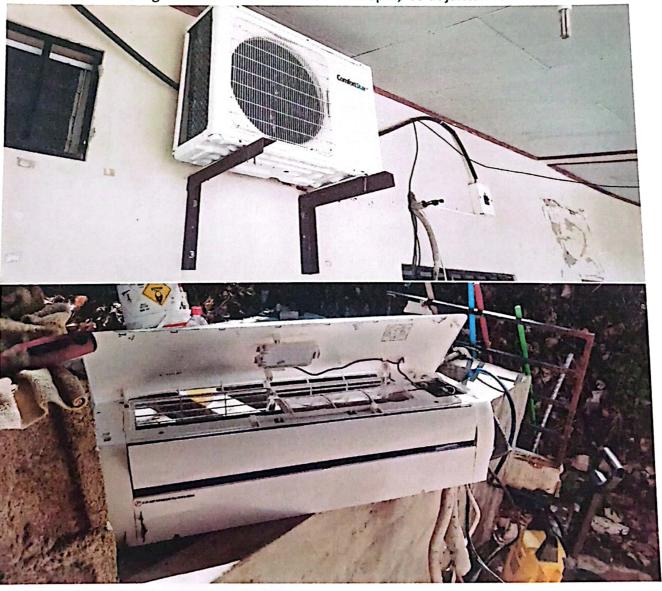

remotos, etc. Validez de la cotización es de 15 días a partir de la fecha.

Bo. EL CENTRO, LA FLECHA, MACUELIZO, SANTA BARBARA, TEL. 8818 9557 / 9978 5851 horizoncctvservice@gmail.com

## HORIZON AIR SERVICE

REPORTE POR DESINSTALACION, MANTENIMIENTO E INSTALACION ESPECIAL EN NUEVO CENTRO DE SALUD LA ABUNDANCIA MACUELIZO S.B.

Fecha: 28/2/24

Por este medio informo que el día viernes 23 y miércoles 28 de Febrero del presente año, nos apersonamos a la unidad de salud de la comunidad La Abundancia Macuelizo Santa Bárbara, el cual se realizó desinstalación de unidad de aire acondicionado tipo mini Split ubicada en el área de farmacia de antiguo centro de salud de la comunidad mencionada.

### **ACTIVIDADES REALIZADAS**

En dicho el lugar se desinstala la unidad mini Split, se adjuntan fotos





#### INSTALACIÓN - MANTENIMIENTO REPARACIÓN - DIAGNOSTICO

HORIZON AIR SERVICE

 En el lugar se precede a realizar mantenimiento preventivo y limpieza completa de la unidad desarmando de la misma, se adjuntan fotos





## INSTALACIÓN - MANTENIMIENTO REPARACIÓN - DIAGNOSTICO

#### HORIZON AIR SERVICE

#### **REPORTE**

- La unidad mini Split fue transportada al nuevo edificio de unidad de salud de la misma comunidad, el cual al momento de instalar la unidad en bodega de medicamentos se revisa que no se puede realizar una instalación básica, debido a que no hay manera de instalar tubería de gas refrigerante y colocar manguera o tubo de agua condensada, ya que la bodega quedo ubicada en el centro (o isla) del edificio.
- Para poder resolver y realizar instalación especial se requirió var