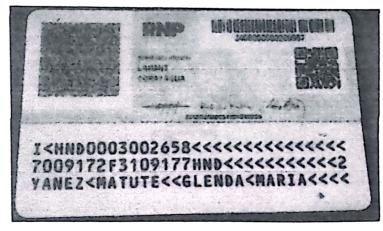

Por este medio me dirijo a usted respetuosamente para solicitarle el pago a Glenda Maria Yanez Matute con numero de identidad 0305-1970-00019, por concepto de prestación de servicio de alimentación, para ser brindados a los que asistirán a la reunión de la mesa intersectorial el día 16 de abril de 2024. Siendo un total de nueve mil seiscientos sesenta lempiras exactos (9,660.00 Lps).