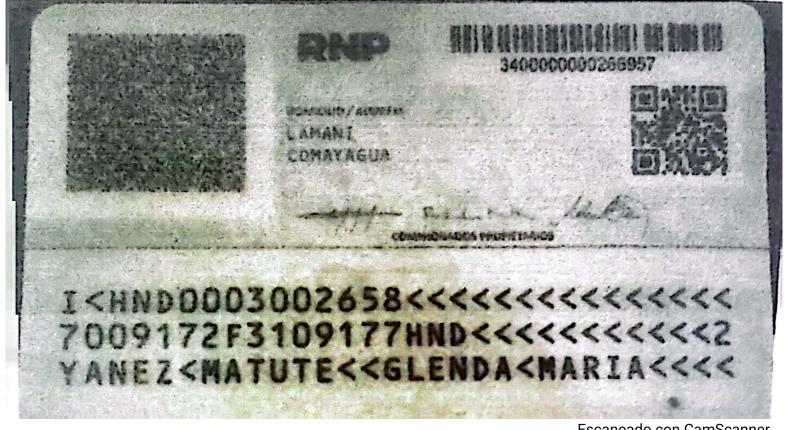

Istración Municipal Integrado

Id/RTN: 03051970000190 Paguese a: GLENDA MARIA YANEZ MATUTE

La Cantidad en Letras: NUEVE MIL SEISCIENTOS SESENTA CON CERO CENTAVOS

Descripcion:

Pago por concepto de compra de 60 almuerzos para ser brindados a las personas que asistieron a la Reunión de la mesa intersectorial el día 16/04/2024

Por este medio me dirijo a usted respetuosamente para solicitarle el pago a Glenda Maria Yanez Matute con numero de identidad 0305-1970-00019, por concepto de prestación de servicio de alimentación, para ser brindados a los que asistirán a la reunión de la mesa intersectorial el día 16 de abril de 2024. Siendo un total de nueve mil seiscientos sesenta lempiras exactos (9,660.00 Lps).