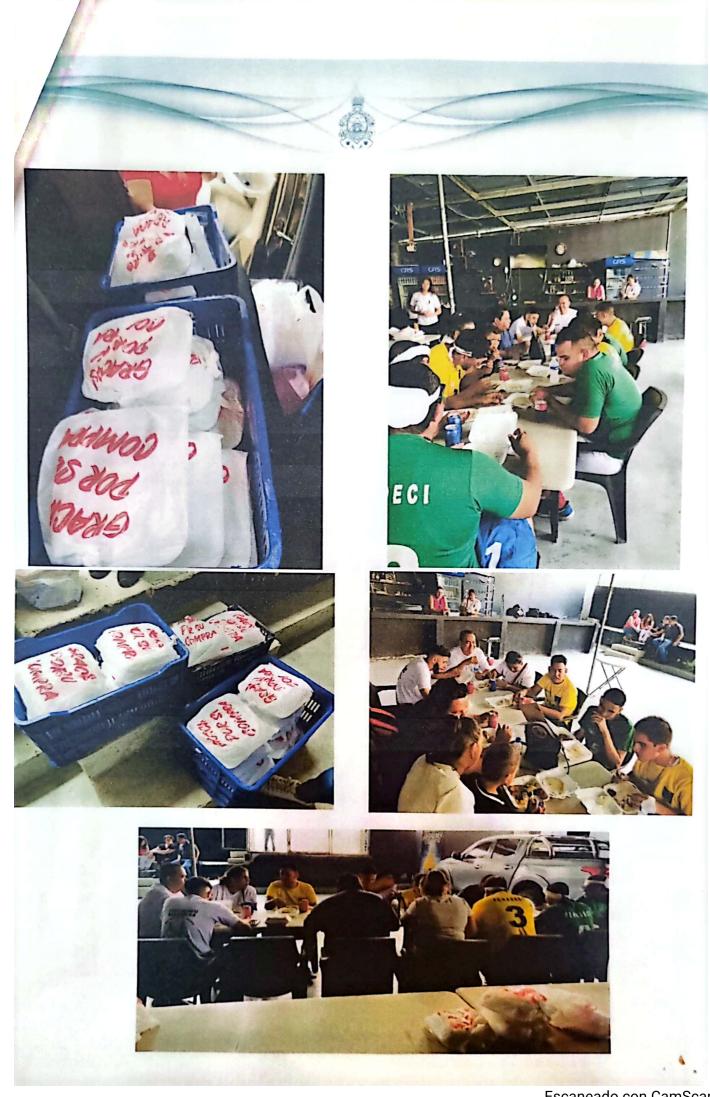

Por este medio me dirijo a usted respetuosamente para solicitarle el pago a Glenda Maria Yanez Matute con numero de identidad 0305-1970-00019, por concepto de prestación de servicio de alimentación, para ser brindados a los que asistirán a la reunión de la mesa intersectorial el día 16 de abril de 2024. Siendo un total de nueve mil seiscientos sesenta lempiras exactos (9,660.00 Lps).

Ing. Nelly María Bonilla Velásquez Alcaldesa Municipal, Lamaní. Su oficina.

Estimado sr. Alcalde reciba un saludo de paz y bien.

Por este medio y muy respetuosamente solicito su apoyo con estipendio (almuerzos) para un promedio de 60 personas que asistirán a la reunión de asamblea intersectorial con actores claves, la cual se llevará a cabo el día miércoles 16/04/2,024, en un horario de 8:30 am a 1:00 p.m. en donde se abordarán la problemática de salud seguimiento del plan de arbovirosis y de mortalidad materna e infantil 2024 y consolidación del PDM