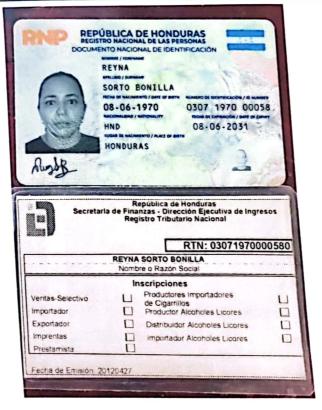

Istración Municipal Integrado

Id/RTN: 03051970000190 Paguese a: GLENDA MARIA YANEZ MATUTE

La Cantidad en Letras: NUEVE MIL SEISCIENTOS SESENTA CON CERO CENTAVOS

Descripcion:

Pago por concepto de compra de 60 almuerzos para ser brindados a las personas que asistieron a la Reunión de la mesa intersectorial el día 16/04/2024

Por este medio me dirijo a usted respetuosamente para solicitarle el pago a Glenda Maria Yanez Matute con numero de identidad 0305-1970-00019, por concepto de prestación de servicio de alimentación, para ser brindados a los que asistirán a la reunión de la mesa intersectorial el día 16 de abril de 2024. Siendo un total de nueve mil seiscientos sesenta lempiras exactos (9,660.00 Lps).