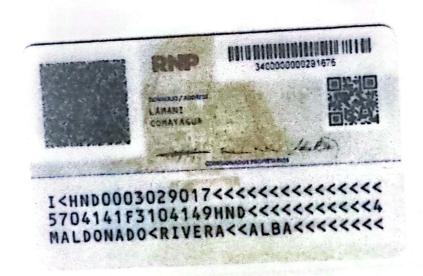

Istración Municipal Integrado

Id/RTN: 03051970000190 Paguese a: GLENDA MARIA YANEZ MATUTE

La Cantidad en Letras: NUEVE MIL SEISCIENTOS SESENTA CON CERO CENTAVOS

Descripcion:

Pago por concepto de compra de 60 almuerzos para ser brindados a las personas que asistieron a la Reunión de la mesa intersectorial el día 16/04/2024