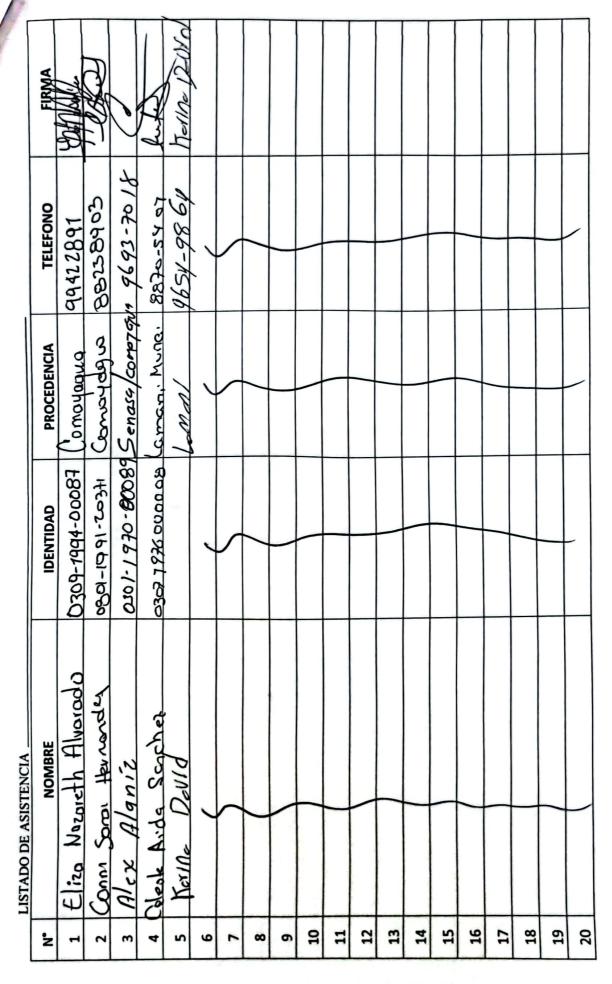

### **LISTA DE ASISTENCIA**

Lugar: Solo Minicipal Lomaní Comerage

Fecha: Works 16 de obril 2024

Asunto:

| ž  | Nombre Completo            | INO                                  | Comunidad/Institución                  | Teléfono     |
|----|----------------------------|--------------------------------------|----------------------------------------|--------------|
| -  | NOTESTO CASTOR SAGGIRINE   | \$200-5491-6050                      | 1 5 807- 1973-0024 BO. (PANA 15)       | 72 8002 7G.  |
| 7  | They bear Roma Othes       | Gard 1446 coryd Premish de Solud     |                                        | वमव्यव्यद्   |
| က  | Sanda Dias                 | 12 18-1979.00138                     | 20010 #03 Commission 95247726          | 95247726     |
| 4  | Samel Amando Lava Ruz      |                                      | Coneyagus                              | 3197-4492    |
| လ  | Eumerinato Methors         | 0307-1965-1000S                      | Aigo Hacolo                            | 97.30-33-31  |
| စ  | Isis Enrevalda Hernandez   | 0307-1799-00030                      | Akoldo Muicipal                        | 9536-677     |
| 1  | Color Change Amondo Salsos | 111 60-986-1080                      | Alas Monicipal                         | 3130 0515    |
| æ  | Tesus emmonuel Dioz R      | 0307 7007 00039 0TO DE Q 9UQ         |                                        | 98552707     |
| 6  | Plack Bicho Sercher        | 80000 9661 FOED                      | 120.0.0                                | 8870,54 of   |
| 10 | Merlin Lizeth Bo           | 0301-1996-00891                      |                                        | 9358 3151    |
| =  | 7                          | 1557-2000-000 Bloode Hungar          | Alcolde Moneral,                       | 98 1846 64   |
| 12 | Marco Muterice Dallas      | 0301-1996 -00862                     | 0301-1996 00812 Dares #07 Heterreta    | 99.915>      |
| 13 | Man' 0, 0. 2411 501 TO     | 67/007861-250                        | 24 5:30 fo tatronate 030 30            | 249978 45    |
| 4  | 14 Russingto anomy         | 0307 19650000F                       | 0307 19650000F HIGH MOYOLD 97 50 55 57 | 92 55 57     |
| 15 | d.                         | 22/ A-40 10.67 (52407 19/201) 10.240 | Pola para 150                          | 77621209     |
| 16 | Dole marihe desta          | 1318-19%- ot497.                     | ( as Dinbres                           | 99.03-55-64. |
| 17 | To 4500.0 A. C. Romon Ann  | 5713- 1986. 01497.                   | Los prohores.                          | 99-93-55.64. |
| 18 | Alexinded Oudilly more     | 1211 1980 00110                      | Suothip Lin                            | 9-5 81 75 46 |
| 19 |                            | 1707-1998-00180                      | B. Juan Ave Car                        | 9619-3400    |
| 8  | 0                          | 0500-1483 -00130                     | Alabia                                 | 9654-9864    |