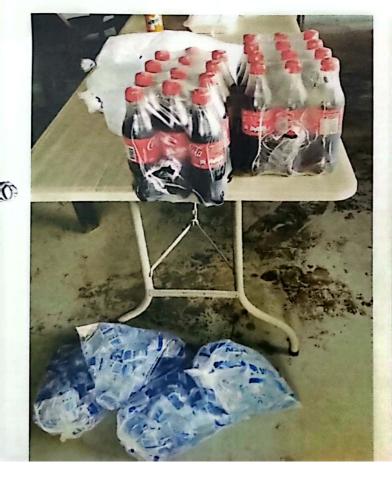

Por este medio me dirijo a usted respetuosamente para solicitarle el pago a Glenda Maria Yanez Matute con numero de identidad 0305-1970-00019, por concepto de prestación de servicio de alimentación, para ser brindados a los que asistirán a la reunión de la mesa intersectorial el día 16 de abril de 2024. Siendo un total de nueve mil seiscientos sesenta lempiras exactos (9,660.00 Lps).

Ing. Nelly María Bonilla Velásquez Alcaldesa Municipal, Lamaní. Su oficina.

Estimado sr. Alcalde reciba un saludo de paz y bien.

Por este medio y muy respetuosamente solicito su apoyo con estipendio (almuerzos) para un promedio de 60 personas que asistirán a la reunión de asamblea intersectorial con actores claves, la cual se llevará a cabo el día miércoles 16/04/2,024, en un horario de 8:30 am a 1:00 p.m. en donde se abordarán la problemática de salud seguimiento del plan de arbovirosis y de mortalidad materna e infantil 2024 y consolidación del PDM