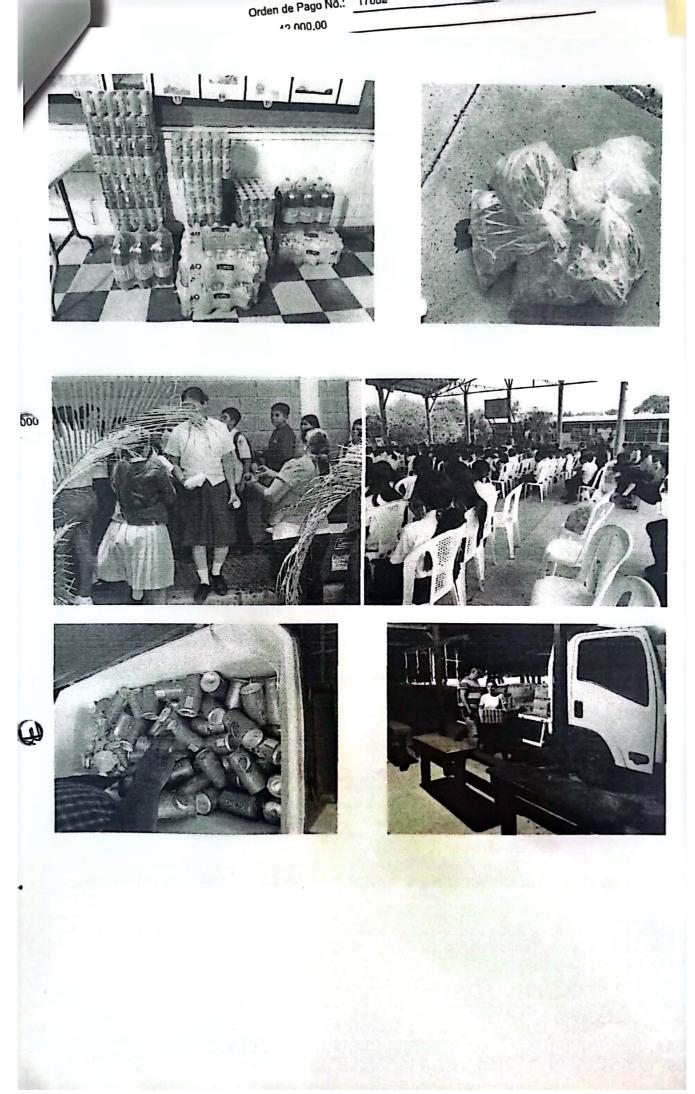

Por este medio me dirijo a usted respetuosamente para solicitarle el pago a Glenda Maria Yanez Matute con numero de identidad 0305-1970-00019, por concepto de prestación de servicio de alimentación, para ser brindados a los que asistirán a la reunión de la mesa intersectorial el día 16 de abril de 2024. Siendo un total de nueve mil seiscientos sesenta lempiras exactos (9,660.00 Lps).

Ing. Nelly María Bonilla Velásquez Alcaldesa Municipal, Lamaní. Su oficina.

Estimado sr. Alcalde reciba un saludo de paz y bien.

Por este medio y muy respetuosamente solicito su apoyo con estipendio (almuerzos) para un promedio de 60 personas que asistirán a la reunión de asamblea intersectorial con actores claves, la cual se llevará a cabo el día miércoles 16/04/2,024, en un horario de 8:30 am a 1:00 p.m. en donde se abordarán la problemática de salud seguimiento del plan de arbovirosis y de mortalidad materna e infantil 2024 y consolidación del PDM