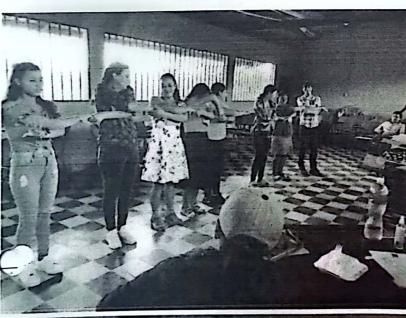

Ing. Nelly María Bonilla Velásquez Alcaldesa Municipal, Lamaní. Su oficina.

Estimado sr. Alcalde reciba un saludo de paz y bien.

Por este medio y muy respetuosamente solicito su apoyo con estipendio (almuerzos) para un promedio de 60 personas que asistirán a la reunión de asamblea intersectorial con actores claves, la cual se llevará a cabo el día miércoles 16/04/2,024, en un horario de 8:30 am a 1:00 p.m. en donde se abordarán la problemática de salud seguimiento del plan de arbovirosis y de mortalidad materna e infantil 2024 y consolidación del PDM

En esta oportunidad me dirijo a usted con el debido respeto que se merece, se le hace la convocatoria a todos los miembros de la Mesa Intersectorial, para el día martes 16 de abril del presente año, a partir de las 8:30 a.m. en el local que ocupa el Salón Municipal, donde se tratara el tema de Consolidación del Plan de Desarrollo Municipal (PDM).