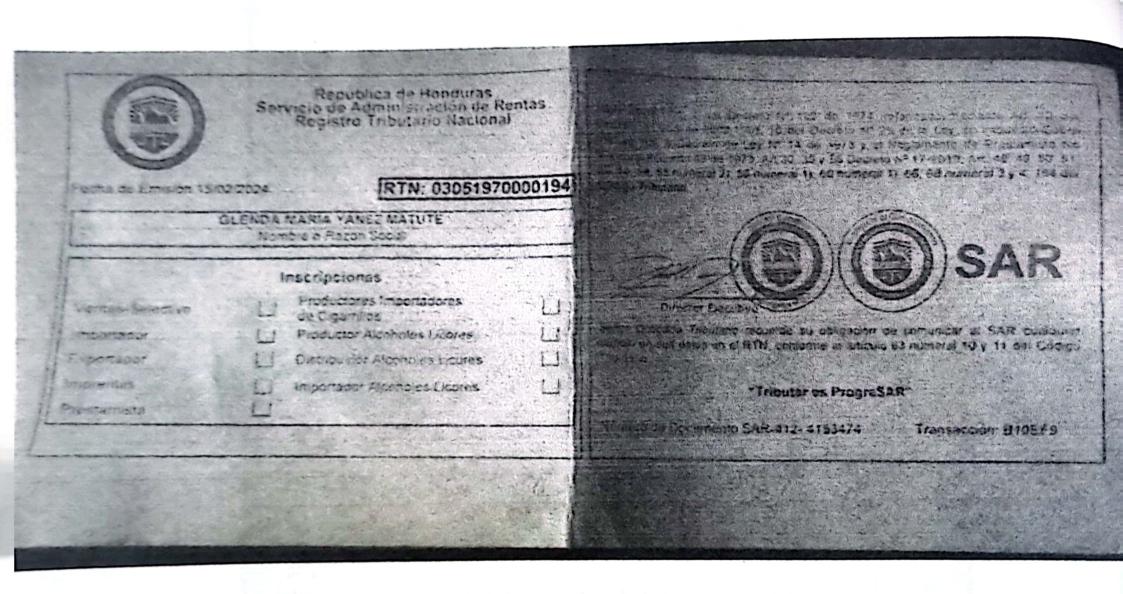

Istración Municipal Integrado

Id/RTN: 03051970000190 Paguese a: GLENDA MARIA YANEZ MATUTE

La Cantidad en Letras: NUEVE MIL SEISCIENTOS SESENTA CON CERO CENTAVOS

Descripcion:

Pago por concepto de compra de 60 almuerzos para ser brindados a las personas que asistieron a la Reunión de la mesa intersectorial el día 16/04/2024