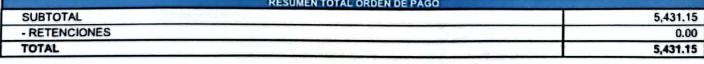

9,660.00

SUBTOTAL 0.00 - RETENCIONES 9,660.00 TOTAL

Firma y Sello de Alcalde (sa) Recibido por: Identidad No.:

0s+js/j9JmdzkX+dFED31yeYdH0EE45XyX1bWYlAaxvyl0XRf8s+bA3CrNQJqAEua6KfU0Ha3i5yaaMMtc589MFB0B+lqFbSxupvUkQTZ9iS+9RMekFQkfZLqSA6Rd662kDmgKXz00lQHnrkv81pCuP1aOMoH2G