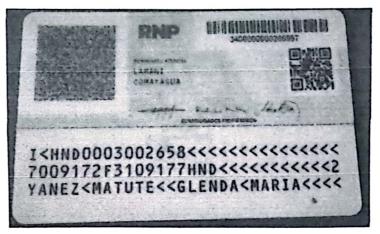

Istración Municipal Integrado

Id/RTN: 03051970000190 Paguese a: GLENDA MARIA YANEZ MATUTE

La Cantidad en Letras: NUEVE MIL SEISCIENTOS SESENTA CON CERO CENTAVOS

Descripcion:

Pago por concepto de compra de 60 almuerzos para ser brindados a las personas que asistieron a la Reunión de la mesa intersectorial el día 16/04/2024

Por este medio me dirijo a usted respetuosamente para solicitarle el pago a Glenda Maria Yanez Matute con numero de identidad 0305-1970-00019, por concepto de prestación de servicio de alimentación, para ser brindados a los que asistirán a la reunión de la mesa intersectorial el día 16 de abril de 2024. Siendo un total de nueve mil seiscientos sesenta lempiras exactos (9,660.00 Lps).