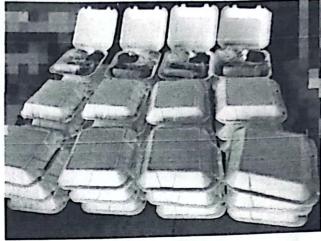

Istración Municipal Integrado

Id/RTN: 03051970000190 Paguese a: GLENDA MARIA YANEZ MATUTE

La Cantidad en Letras: NUEVE MIL SEISCIENTOS SESENTA CON CERO CENTAVOS

Descripcion:

Pago por concepto de compra de 60 almuerzos para ser brindados a las personas que asistieron a la Reunión de la mesa intersectorial el día 16/04/2024

Por este medio me dirijo a usted respetuosamente para solicitarle el pago a Glenda Maria Yanez Matute con numero de identidad 0305-1970-00019, por concepto de prestación de servicio de alimentación, para ser brindados a los que asistirán a la reunión de la mesa intersectorial el día 16 de abril de 2024. Siendo un total de nueve mil seiscientos sesenta lempiras exactos (9,660.00 Lps).

Ing. Nelly María Bonilla Velásquez Alcaldesa Municipal, Lamaní. Su oficina.

Estimado sr. Alcalde reciba un saludo de paz y bien.

Por este medio y muy respetuosamente solicito su apoyo con estipendio (almuerzos) para un promedio de 60 personas que asistirán a la reunión de asamblea intersectorial con actores claves, la cual se llevará a cabo el día miércoles 16/04/2,024, en un horario de 8:30 am a 1:00 p.m. en donde se abordarán la problemática de salud seguimiento del plan de arbovirosis y de mortalidad materna e infantil 2024 y consolidación del PDM