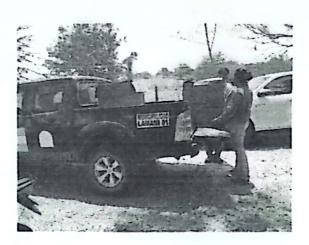

Ing. Nelly María Bonilla Velásquez Alcaldesa Municipal, Lamaní. Su oficina.

Estimado sr. Alcalde reciba un saludo de paz y bien.

Por este medio y muy respetuosamente solicito su apoyo con estipendio (almuerzos) para un promedio de 60 personas que asistirán a la reunión de asamblea intersectorial con actores claves, la cual se llevará a cabo el día miércoles 16/04/2,024, en un horario de 8:30 am a 1:00 p.m. en donde se abordarán la problemática de salud seguimiento del plan de arbovirosis y de mortalidad materna e infantil 2024 y consolidación del PDM

En esta oportunidad me dirijo a usted con el debido respeto que se merece, se le hace la convocatoria a todos los miembros de la Mesa Intersectorial, para el día martes 16 de abril del presente año, a partir de las 8:30 a.m. en el local que ocupa el Salón Municipal, donde se tratara el tema de Consolidación del Plan de Desarrollo Municipal (PDM).