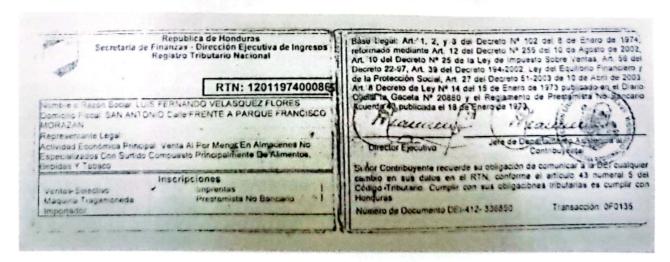

Istración Municipal Integrado

Id/RTN: 03051970000190 Paguese a: GLENDA MARIA YANEZ MATUTE

La Cantidad en Letras: NUEVE MIL SEISCIENTOS SESENTA CON CERO CENTAVOS

Descripcion:

Pago por concepto de compra de 60 almuerzos para ser brindados a las personas que asistieron a la Reunión de la mesa intersectorial el día 16/04/2024

Por este medio me dirijo a usted respetuosamente para solicitarle el pago a Glenda Maria Yanez Matute con numero de identidad 0305-1970-00019, por concepto de prestación de servicio de alimentación, para ser brindados a los que asistirán a la reunión de la mesa intersectorial el día 16 de abril de 2024. Siendo un total de nueve mil seiscientos sesenta lempiras exactos (9,660.00 Lps).