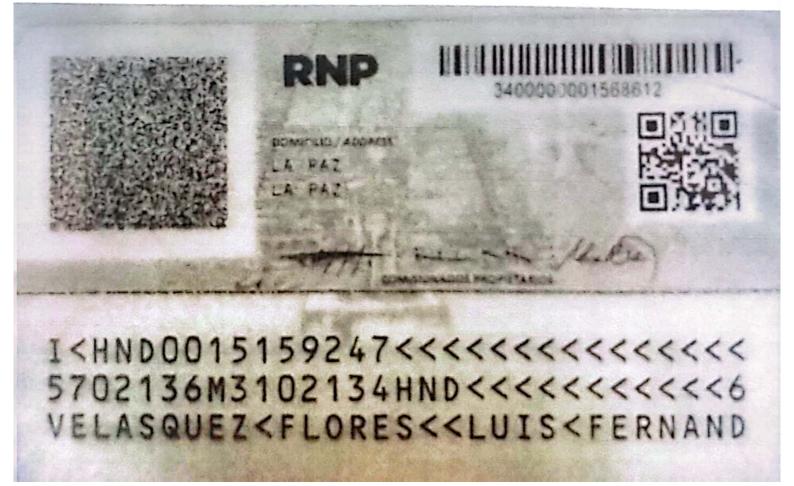

Istración Municipal Integrado

Id/RTN: 03051970000190 Paguese a: GLENDA MARIA YANEZ MATUTE

La Cantidad en Letras: NUEVE MIL SEISCIENTOS SESENTA CON CERO CENTAVOS

Descripcion:

Pago por concepto de compra de 60 almuerzos para ser brindados a las personas que asistieron a la Reunión de la mesa intersectorial el día 16/04/2024

Por este medio me dirijo a usted respetuosamente para solicitarle el pago a Glenda Maria Yanez Matute con numero de identidad 0305-1970-00019, por concepto de prestación de servicio de alimentación, para ser brindados a los que asistirán a la reunión de la mesa intersectorial el día 16 de abril de 2024. Siendo un total de nueve mil seiscientos sesenta lempiras exactos (9,660.00 Lps).