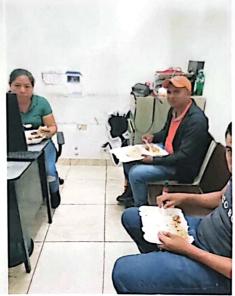

Ing. Nelly María Bonilla Velásquez Alcaldesa Municipal, Lamaní. Su oficina.

Estimado sr. Alcalde reciba un saludo de paz y bien.

Por este medio y muy respetuosamente solicito su apoyo con estipendio (almuerzos) para un promedio de 60 personas que asistirán a la reunión de asamblea intersectorial con actores claves, la cual se llevará a cabo el día miércoles 16/04/2,024, en un horario de 8:30 am a 1:00 p.m. en donde se abordarán la problemática de salud seguimiento del plan de arbovirosis y de mortalidad materna e infantil 2024 y consolidación del PDM

En esta oportunidad me dirijo a usted con el debido respeto que se merece, se le hace la convocatoria a todos los miembros de la Mesa Intersectorial, para el día martes 16 de abril del presente año, a partir de las 8:30 a.m. en el local que ocupa el Salón Municipal, donde se tratara el tema de Consolidación del Plan de Desarrollo Municipal (PDM).