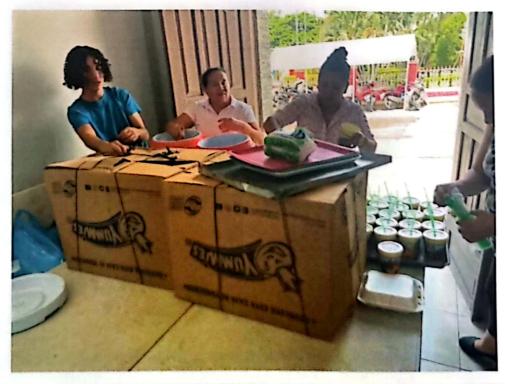

Istración Municipal Integrado

Id/RTN: 03051970000190 Paguese a: GLENDA MARIA YANEZ MATUTE

La Cantidad en Letras: NUEVE MIL SEISCIENTOS SESENTA CON CERO CENTAVOS

Descripcion:

Pago por concepto de compra de 60 almuerzos para ser brindados a las personas que asistieron a la Reunión de la mesa intersectorial el día 16/04/2024

Por este medio me dirijo a usted respetuosamente para solicitarle el pago a Glenda Maria Yanez Matute con numero de identidad 0305-1970-00019, por concepto de prestación de servicio de alimentación, para ser brindados a los que asistirán a la reunión de la mesa intersectorial el día 16 de abril de 2024. Siendo un total de nueve mil seiscientos sesenta lempiras exactos (9,660.00 Lps).

Ing. Nelly María Bonilla Velásquez Alcaldesa Municipal, Lamaní. Su oficina.

Estimado sr. Alcalde reciba un saludo de paz y bien.

Por este medio y muy respetuosamente solicito su apoyo con estipendio (almuerzos) para un promedio de 60 personas que asistirán a la reunión de asamblea intersectorial con actores claves, la cual se llevará a cabo el día miércoles 16/04/2,024, en un horario de 8:30 am a 1:00 p.m. en donde se abordarán la problemática de salud seguimiento del plan de arbovirosis y de mortalidad materna e infantil 2024 y consolidación del PDM