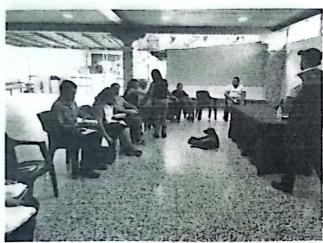

Ing. Nelly María Bonilla Velásquez Alcaldesa Municipal, Lamaní. Su oficina.

Estimado sr. Alcalde reciba un saludo de paz y bien.

Por este medio y muy respetuosamente solicito su apoyo con estipendio (almuerzos) para un promedio de 60 personas que asistirán a la reunión de asamblea intersectorial con actores claves, la cual se llevará a cabo el día miércoles 16/04/2,024, en un horario de 8:30 am a 1:00 p.m. en donde se abordarán la problemática de salud seguimiento del plan de arbovirosis y de mortalidad materna e infantil 2024 y consolidación del PDM

En esta oportunidad me dirijo a usted con el debido respeto que se merece, se le hace la convocatoria a todos los miembros de la Mesa Intersectorial, para el día martes 16 de abril del presente año, a partir de las 8:30 a.m. en el local que ocupa el Salón Municipal, donde se tratara el tema de Consolidación del Plan de Desarrollo Municipal (PDM).