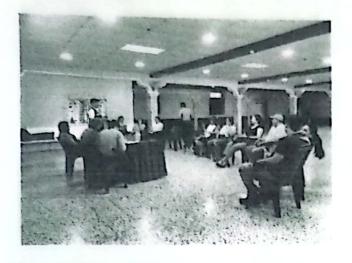

Ing. Nelly María Bonilla Velásquez Alcaldesa Municipal, Lamaní. Su oficina.

Estimado sr. Alcalde reciba un saludo de paz y bien.

Por este medio y muy respetuosamente solicito su apoyo con estipendio (almuerzos) para un promedio de 60 personas que asistirán a la reunión de asamblea intersectorial con actores claves, la cual se llevará a cabo el día miércoles 16/04/2,024, en un horario de 8:30 am a 1:00 p.m. en donde se abordarán la problemática de salud seguimiento del plan de arbovirosis y de mortalidad materna e infantil 2024 y consolidación del PDM

En esta oportunidad me dirijo a usted con el debido respeto que se merece, se le hace la convocatoria a todos los miembros de la Mesa Intersectorial, para el día martes 16 de abril del presente año, a partir de las 8:30 a.m. en el local que ocupa el Salón Municipal, donde se tratara el tema de Consolidación del Plan de Desarrollo Municipal (PDM).