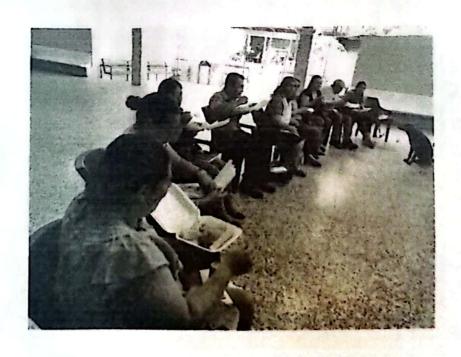

Istración Municipal Integrado

Id/RTN: 03051970000190 Paguese a: GLENDA MARIA YANEZ MATUTE

La Cantidad en Letras: NUEVE MIL SEISCIENTOS SESENTA CON CERO CENTAVOS

Descripcion:

Pago por concepto de compra de 60 almuerzos para ser brindados a las personas que asistieron a la Reunión de la mesa intersectorial el día 16/04/2024

Por este medio me dirijo a usted respetuosamente para solicitarle el pago a Glenda Maria Yanez Matute con numero de identidad 0305-1970-00019, por concepto de prestación de servicio de alimentación, para ser brindados a los que asistirán a la reunión de la mesa intersectorial el día 16 de abril de 2024. Siendo un total de nueve mil seiscientos sesenta lempiras exactos (9,660.00 Lps).