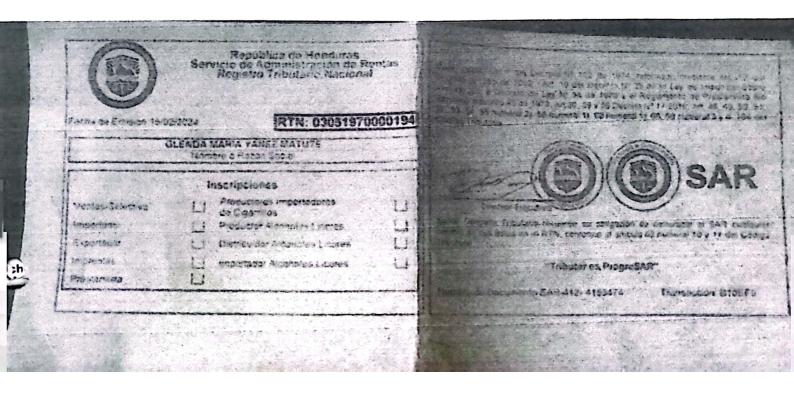

Istración Municipal Integrado

Id/RTN: 03051970000190 Paguese a: GLENDA MARIA YANEZ MATUTE

La Cantidad en Letras: NUEVE MIL SEISCIENTOS SESENTA CON CERO CENTAVOS

Descripcion:

Pago por concepto de compra de 60 almuerzos para ser brindados a las personas que asistieron a la Reunión de la mesa intersectorial el día 16/04/2024