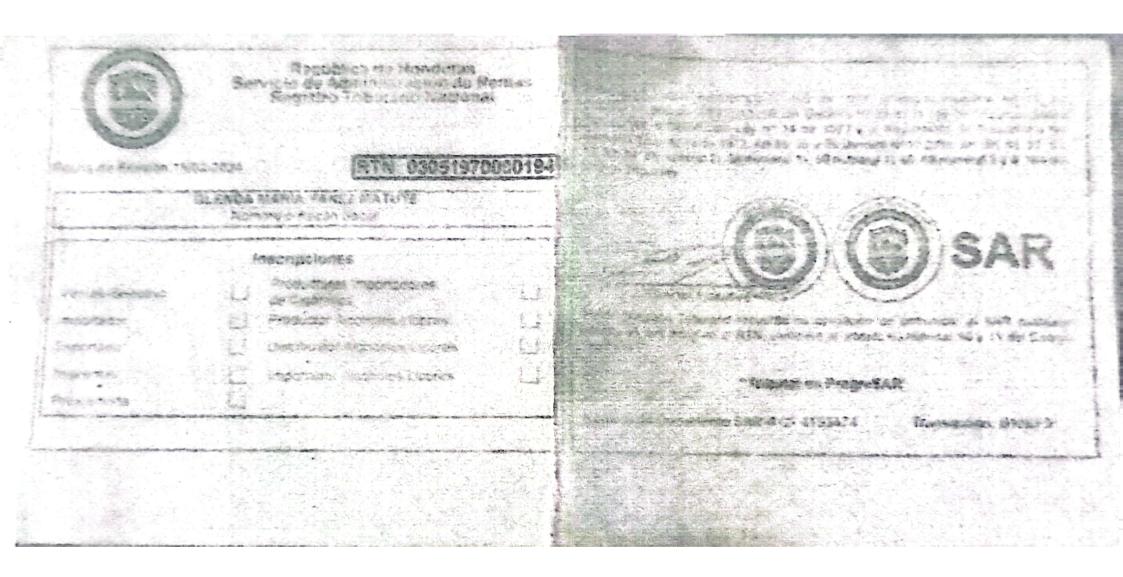

Istración Municipal Integrado

Id/RTN: 03051970000190 Paguese a: GLENDA MARIA YANEZ MATUTE

La Cantidad en Letras: NUEVE MIL SEISCIENTOS SESENTA CON CERO CENTAVOS

Descripcion:

Pago por concepto de compra de 60 almuerzos para ser brindados a las personas que asistieron a la Reunión de la mesa intersectorial el día 16/04/2024