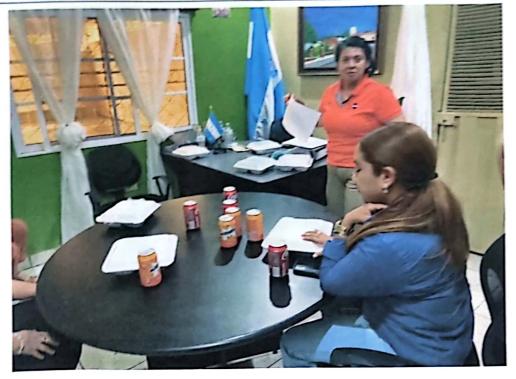

Ing. Nelly María Bonilla Velásquez Alcaldesa Municipal, Lamaní. Su oficina.

Estimado sr. Alcalde reciba un saludo de paz y bien.

Por este medio y muy respetuosamente solicito su apoyo con estipendio (almuerzos) para un promedio de 60 personas que asistirán a la reunión de asamblea intersectorial con actores claves, la cual se llevará a cabo el día miércoles 16/04/2,024, en un horario de 8:30 am a 1:00 p.m. en donde se abordarán la problemática de salud seguimiento del plan de arbovirosis y de mortalidad materna e infantil 2024 y consolidación del PDM

En esta oportunidad me dirijo a usted con el debido respeto que se merece, se le hace la convocatoria a todos los miembros de la Mesa Intersectorial, para el día martes 16 de abril del presente año, a partir de las 8:30 a.m. en el local que ocupa el Salón Municipal, donde se tratara el tema de Consolidación del Plan de Desarrollo Municipal (PDM).