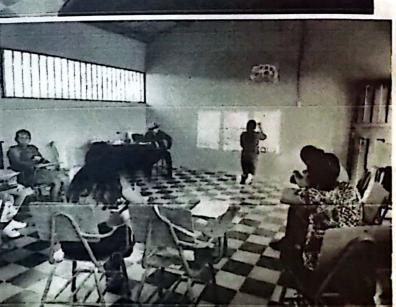

Ing. Nelly María Bonilla Velásquez Alcaldesa Municipal, Lamaní. Su oficina.

Estimado sr. Alcalde reciba un saludo de paz y bien.

Por este medio y muy respetuosamente solicito su apoyo con estipendio (almuerzos) para un promedio de 60 personas que asistirán a la reunión de asamblea intersectorial con actores claves, la cual se llevará a cabo el día miércoles 16/04/2,024, en un horario de 8:30 am a 1:00 p.m. en donde se abordarán la problemática de salud seguimiento del plan de arbovirosis y de mortalidad materna e infantil 2024 y consolidación del PDM

En esta oportunidad me dirijo a usted con el debido respeto que se merece, se le hace la convocatoria a todos los miembros de la Mesa Intersectorial, para el día martes 16 de abril del presente año, a partir de las 8:30 a.m. en el local que ocupa el Salón Municipal, donde se tratara el tema de Consolidación del Plan de Desarrollo Municipal (PDM).