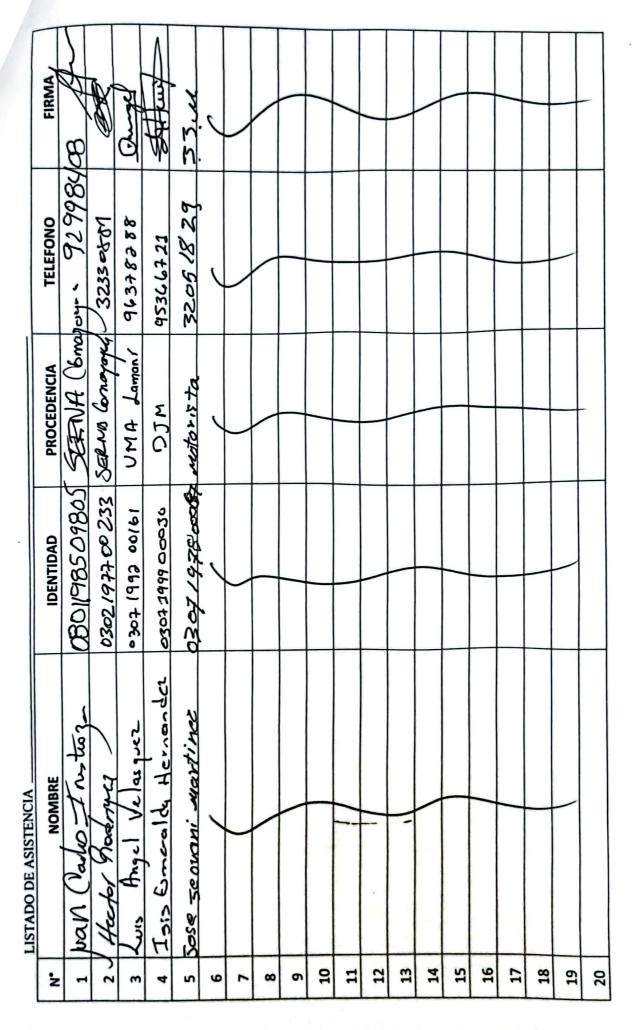

### **LISTA DE ASISTENCIA**

Lugar: Solo Minicipal Lomaní Comerage

Fecha: Works 16 de obril 2024

Asunto:

| ž  | Nombre Completo            | INO                                  | Comunidad/Institución                  | Teléfono     |
|----|----------------------------|--------------------------------------|----------------------------------------|--------------|
| -  | NOTESTO CASTOR SAGGIRINE   | \$200-5491-6050                      | 1 5 807- 1973-0024 BO. (PANA 15)       | 72 8002 7G.  |
| 7  | They bear Roma Othes       | Gard 1446 coryd Premish de Solud     |                                        | वमव्यव्यद्   |
| က  | Sanda Dias                 | 12 18-1979.00138                     | 20010 #03 Commission 95247726          | 95247726     |
| 4  | Samel Amando Lava Ruz      |                                      | Coneyagus                              | 3197-4492    |
| လ  | Eumerinato Methors         | 0307-1965-1000S                      | Aigo Hacolo                            | 97.30-33-31  |
| စ  | Isis Enrevalda Hernandez   | 0307-1799-00030                      | Akoldo Muicipal                        | 9536-677     |
| 1  | Color Change Amondo Salsos | 111 60-986-1080                      | Alas Monicipal                         | 3130 0515    |
| æ  | Tesus emmonuel Dioz R      | 0307 7007 00039 0TO DE Q 9UQ         |                                        | 98552707     |
| 6  | Plack Bicho Sercher        | 80000 9661 FOED                      | 120.0.0                                | 8870,54 of   |
| 10 | Merlin Lizeth Bo           | 0301-1996-00891                      |                                        | 9358 3151    |
| =  | 7                          | 1557-2000-000 Bloode Hungar          | Alcolde Moneral,                       | 98 1846 64   |
| 12 | Marco Muterice Dallas      | 0301-1996 -00862                     | 0301-1996 00812 Dares #07 Heterreta    | 99.915>      |
| 13 | Man' 0, 0. 2411 501 TO     | 67/007861-250                        | 24 5:30 fo tatronate 030 30            | 249978 45    |
| 4  | 14 Russingto anomy         | 0307 19650000F                       | 0307 19650000F HIGH MOYOLD 97 50 55 57 | 92 55 57     |
| 15 | d.                         | 22/ A-40 10.67 (52407 19/201) 10.240 | Pola para 150                          | 77621209     |
| 16 | Dole marihe desta          | 1318-19%- ot497.                     | ( as Dinbres                           | 99.03-55-64. |
| 17 | To 4500.0 A. C. Romon Ann  | 5713- 1986. 01497.                   | Los prohores.                          | 99-93-55.64. |
| 18 | Alexinded Oudilly more     | 1211 1980 00110                      | Suothip Lin                            | 9-5 81 75 46 |
| 19 |                            | 1707-1998-00180                      | B. Juan Ave Car                        | 9619-3400    |
| 8  | 0                          | 0500-1483 -00130                     | Alabia                                 | 9654-9864    |