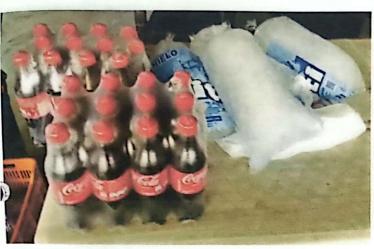

Por este medio me dirijo a usted respetuosamente para solicitarle el pago a Glenda Maria Yanez Matute con numero de identidad 0305-1970-00019, por concepto de prestación de servicio de alimentación, para ser brindados a los que asistirán a la reunión de la mesa intersectorial el día 16 de abril de 2024. Siendo un total de nueve mil seiscientos sesenta lempiras exactos (9,660.00 Lps).

Ing. Nelly María Bonilla Velásquez Alcaldesa Municipal, Lamaní. Su oficina.

Estimado sr. Alcalde reciba un saludo de paz y bien.

Por este medio y muy respetuosamente solicito su apoyo con estipendio (almuerzos) para un promedio de 60 personas que asistirán a la reunión de asamblea intersectorial con actores claves, la cual se llevará a cabo el día miércoles 16/04/2,024, en un horario de 8:30 am a 1:00 p.m. en donde se abordarán la problemática de salud seguimiento del plan de arbovirosis y de mortalidad materna e infantil 2024 y consolidación del PDM