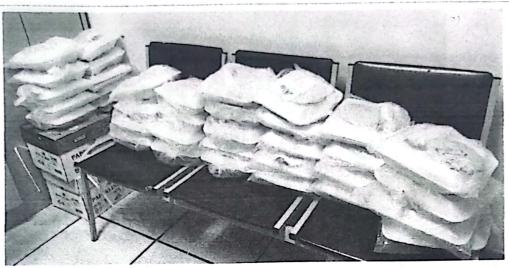

Por este medio me dirijo a usted respetuosamente para solicitarle el pago a Glenda Maria Yanez Matute con numero de identidad 0305-1970-00019, por concepto de prestación de servicio de alimentación, para ser brindados a los que asistirán a la reunión de la mesa intersectorial el día 16 de abril de 2024. Siendo un total de nueve mil seiscientos sesenta lempiras exactos (9,660.00 Lps).

Ing. Nelly María Bonilla Velásquez Alcaldesa Municipal, Lamaní. Su oficina.

Estimado sr. Alcalde reciba un saludo de paz y bien.

Por este medio y muy respetuosamente solicito su apoyo con estipendio (almuerzos) para un promedio de 60 personas que asistirán a la reunión de asamblea intersectorial con actores claves, la cual se llevará a cabo el día miércoles 16/04/2,024, en un horario de 8:30 am a 1:00 p.m. en donde se abordarán la problemática de salud seguimiento del plan de arbovirosis y de mortalidad materna e infantil 2024 y consolidación del PDM