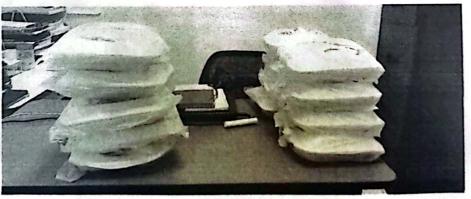

Istración Municipal Integrado

Id/RTN: 03051970000190 Paguese a: GLENDA MARIA YANEZ MATUTE

La Cantidad en Letras: NUEVE MIL SEISCIENTOS SESENTA CON CERO CENTAVOS

Descripcion:

Pago por concepto de compra de 60 almuerzos para ser brindados a las personas que asistieron a la Reunión de la mesa intersectorial el día 16/04/2024

Por este medio me dirijo a usted respetuosamente para solicitarle el pago a Glenda Maria Yanez Matute con numero de identidad 0305-1970-00019, por concepto de prestación de servicio de alimentación, para ser brindados a los que asistirán a la reunión de la mesa intersectorial el día 16 de abril de 2024. Siendo un total de nueve mil seiscientos sesenta lempiras exactos (9,660.00 Lps).

Ing. Nelly María Bonilla Velásquez Alcaldesa Municipal, Lamaní. Su oficina.

Estimado sr. Alcalde reciba un saludo de paz y bien.

Por este medio y muy respetuosamente solicito su apoyo con estipendio (almuerzos) para un promedio de 60 personas que asistirán a la reunión de asamblea intersectorial con actores claves, la cual se llevará a cabo el día miércoles 16/04/2,024, en un horario de 8:30 am a 1:00 p.m. en donde se abordarán la problemática de salud seguimiento del plan de arbovirosis y de mortalidad materna e infantil 2024 y consolidación del PDM