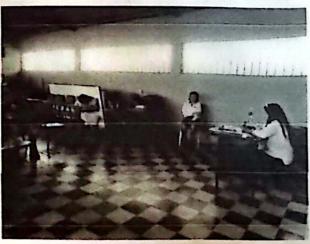

Ing. Nelly María Bonilla Velásquez Alcaldesa Municipal, Lamaní. Su oficina.

Estimado sr. Alcalde reciba un saludo de paz y bien.

Por este medio y muy respetuosamente solicito su apoyo con estipendio (almuerzos) para un promedio de 60 personas que asistirán a la reunión de asamblea intersectorial con actores claves, la cual se llevará a cabo el día miércoles 16/04/2,024, en un horario de 8:30 am a 1:00 p.m. en donde se abordarán la problemática de salud seguimiento del plan de arbovirosis y de mortalidad materna e infantil 2024 y consolidación del PDM

En esta oportunidad me dirijo a usted con el debido respeto que se merece, se le hace la convocatoria a todos los miembros de la Mesa Intersectorial, para el día martes 16 de abril del presente año, a partir de las 8:30 a.m. en el local que ocupa el Salón Municipal, donde se tratara el tema de Consolidación del Plan de Desarrollo Municipal (PDM).