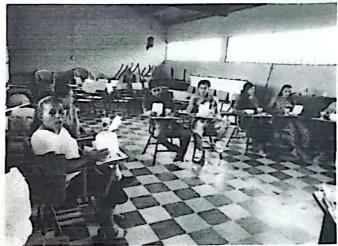

Ing. Nelly María Bonilla Velásquez Alcaldesa Municipal, Lamaní. Su oficina.

Estimado sr. Alcalde reciba un saludo de paz y bien.

Por este medio y muy respetuosamente solicito su apoyo con estipendio (almuerzos) para un promedio de 60 personas que asistirán a la reunión de asamblea intersectorial con actores claves, la cual se llevará a cabo el día miércoles 16/04/2,024, en un horario de 8:30 am a 1:00 p.m. en donde se abordarán la problemática de salud seguimiento del plan de arbovirosis y de mortalidad materna e infantil 2024 y consolidación del PDM

En esta oportunidad me dirijo a usted con el debido respeto que se merece, se le hace la convocatoria a todos los miembros de la Mesa Intersectorial, para el día martes 16 de abril del presente año, a partir de las 8:30 a.m. en el local que ocupa el Salón Municipal, donde se tratara el tema de Consolidación del Plan de Desarrollo Municipal (PDM).