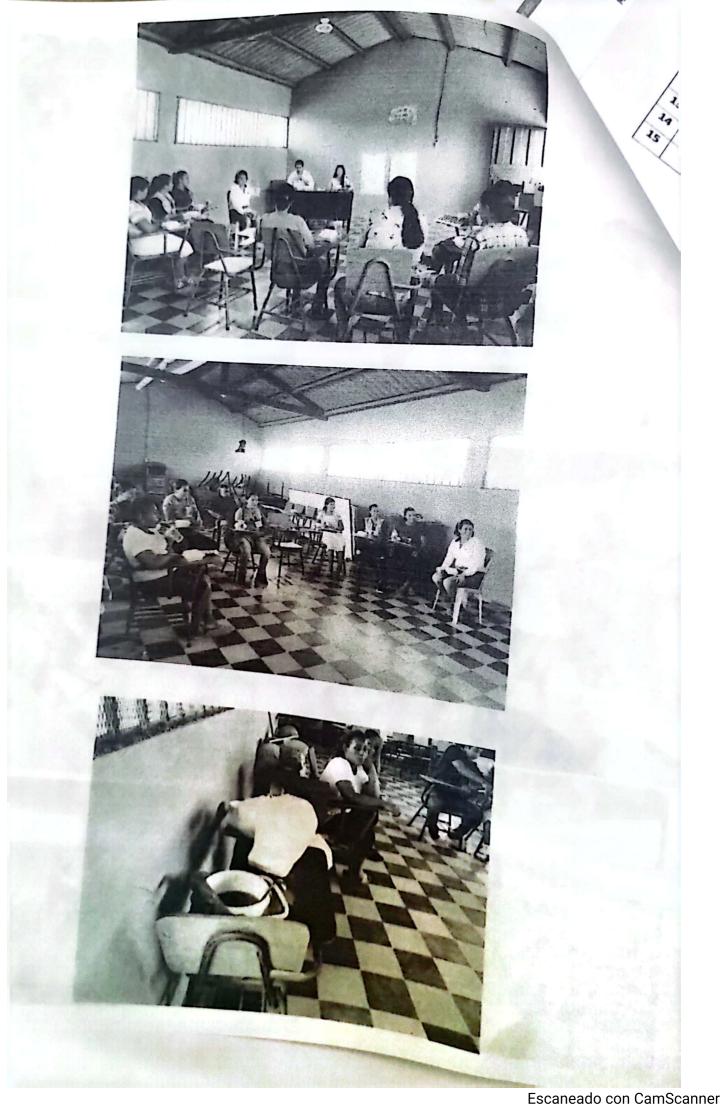

Ing. Nelly María Bonilla Velásquez Alcaldesa Municipal, Lamaní. Su oficina.

Estimado sr. Alcalde reciba un saludo de paz y bien.

Por este medio y muy respetuosamente solicito su apoyo con estipendio (almuerzos) para un promedio de 60 personas que asistirán a la reunión de asamblea intersectorial con actores claves, la cual se llevará a cabo el día miércoles 16/04/2,024, en un horario de 8:30 am a 1:00 p.m. en donde se abordarán la problemática de salud seguimiento del plan de arbovirosis y de mortalidad materna e infantil 2024 y consolidación del PDM

En esta oportunidad me dirijo a usted con el debido respeto que se merece, se le hace la convocatoria a todos los miembros de la Mesa Intersectorial, para el día martes 16 de abril del presente año, a partir de las 8:30 a.m. en el local que ocupa el Salón Municipal, donde se tratara el tema de Consolidación del Plan de Desarrollo Municipal (PDM).