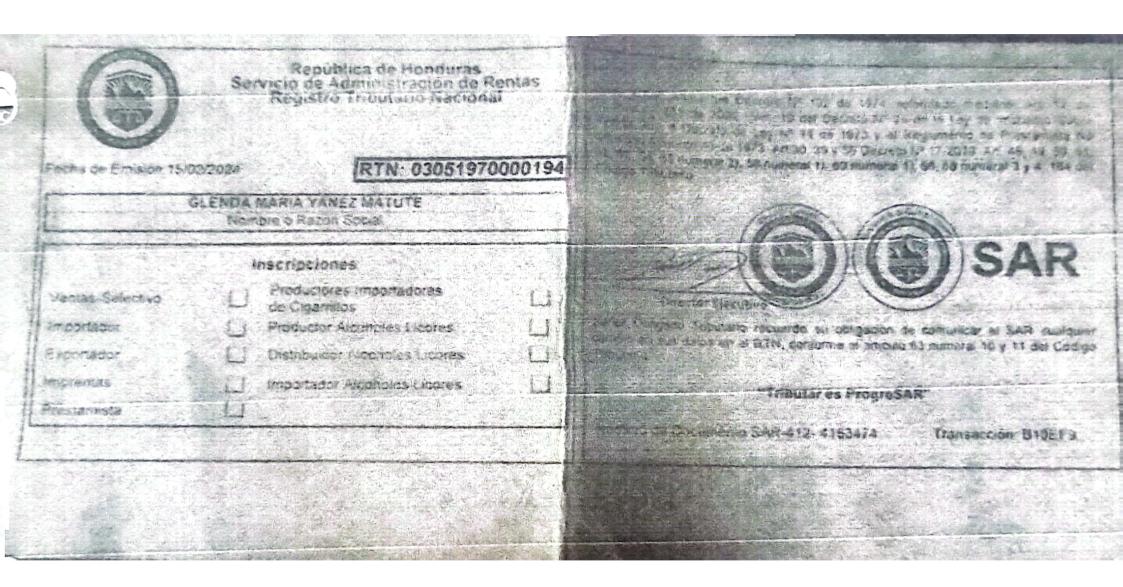

ba un cordial y afectuoso saludo, al mismo tiempo a la espera de que se encuentre desarrollando sus funciones con éxito.

La Oficina de OMNJ, por este medio le solicita muy respetuosamente el pago a Glenda María Yanez Matute con DNI. 0305-1970-00019 concepto de compra de alimentación para las capacitaciones los días 23, 24, 25 de abril que brindaron la licenciada Karen Díaz de INA y el ingeniero Ivan Maradiaga de la SAG a los jóvenes de trapichito (AGROJOVEN el cual asciende a un total de Lps. 4,830.00 lempiras exactos.

Sin más que agregar me despido agradeciendo su atención a la presente me suscribo de usted

Atentamente:

Firma v séllo Jefe de

Sender/Arleth Hernand

Firma y sello Alcalde Municipa

**Nelly María Bonilla** 

Carlos Alvarado

**Encargado de Compras** Flavio Cesar Varela

























| 15 | 14 | 13  | 12                          |               | 10              | 9             | 00                           | 7                          | 6                        | u                                                              | 4                                 | ω                             | 2                                                      | _                           | Z,              |                                 |
|----|----|-----|-----------------------------|---------------|-----------------|---------------|------------------------------|----------------------------|--------------------------|----------------------------------------------------------------|-----------------------------------|-------------------------------|--