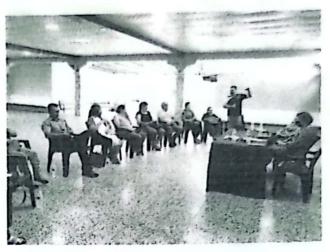

Ing. Nelly María Bonilla Velásquez Alcaldesa Municipal, Lamaní. Su oficina.

Estimado sr. Alcalde reciba un saludo de paz y bien.

Por este medio y muy respetuosamente solicito su apoyo con estipendio (almuerzos) para un promedio de 60 personas que asistirán a la reunión de asamblea intersectorial con actores claves, la cual se llevará a cabo el día miércoles 16/04/2,024, en un horario de 8:30 am a 1:00 p.m. en donde se abordarán la problemática de salud seguimiento del plan de arbovirosis y de mortalidad materna e infantil 2024 y consolidación del PDM

En esta oportunidad me dirijo a usted con el debido respeto que se merece, se le hace la convocatoria a todos los miembros de la Mesa Intersectorial, para el día martes 16 de abril del presente año, a partir de las 8:30 a.m. en el local que ocupa el Salón Municipal, donde se tratara el tema de Consolidación del Plan de Desarrollo Municipal (PDM).